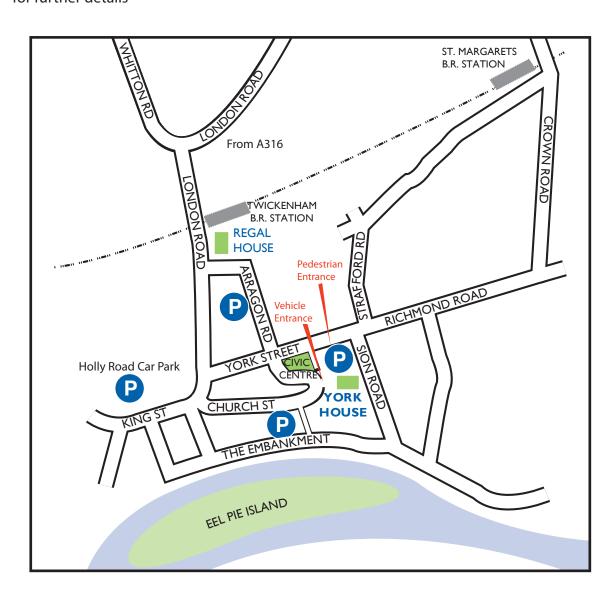

### Car

- There are several public pay & display car parks in the area, shown on the map below
- Some car parks operate a maximum stay restrictions, please see www.richmond.gov.uk/parking for further details