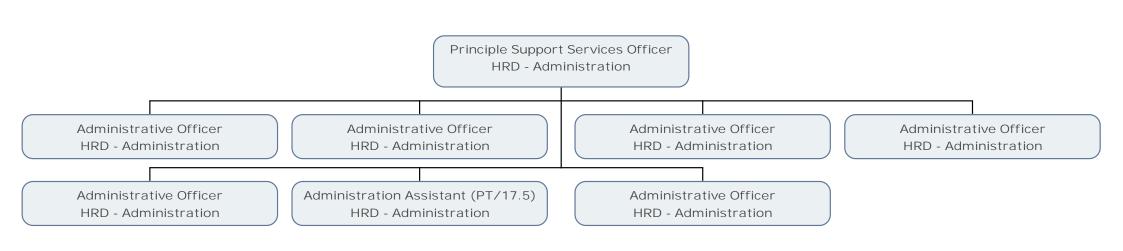

HRD - NPS Housing Development and Support

Head of Technical Services and Sustainability
HRD - Senior Management Structure

Head of Programming, Leasehold and Procurement HRD - Major Works Programming Business Transformation and Support Services Manager HRD - Administration Senior Technical Manager HRD - Technical Team Head of Programming, Leasehold and Procurement HRD - Major Works Programming