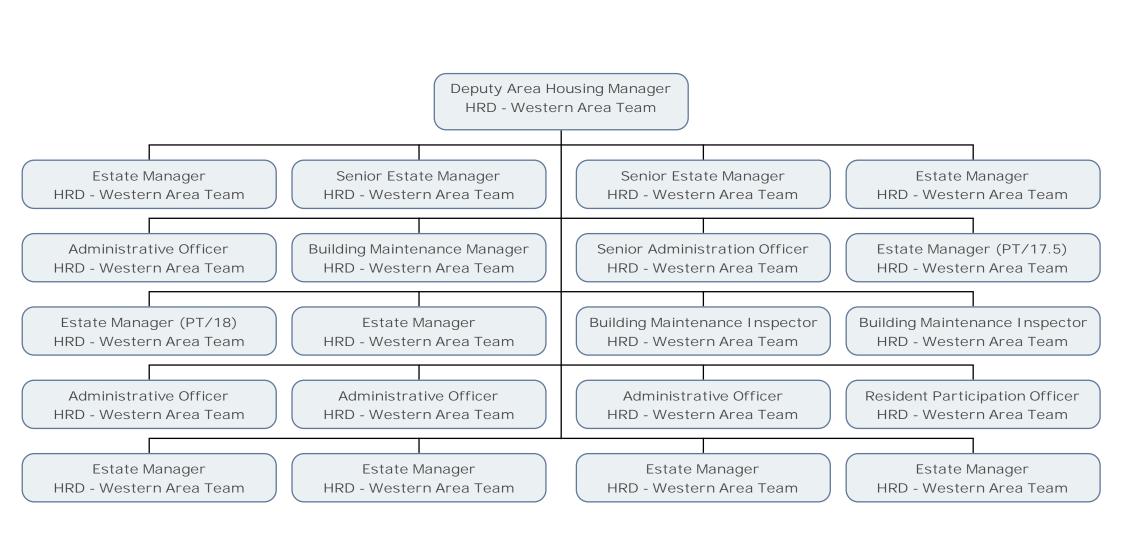

Area Housing Manager HRD - Western Area Team

Deputy Area Housing Manager HRD - Western Area Team

Head of Supported Housing Services

HRD - Management (Supported Housing Services)

Deputy to Head of Supported Housing service HRD - Management (Supported Housing Services)