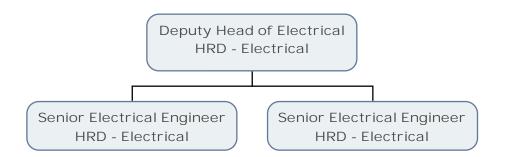

Homelessness Prevention and Solutions Officer (Rough Sleepers)

HRD - Resettlement and Single Homeless

Homelessness Prevention and Solutions Officer (Rough Sleepers) HRD - Resettlement and Single Homeless Rough Sleeper Team Assistant Officer HRD - Resettlement and Single Homeless Assistant Director (Property Services)
HRD - Senior Management Structure