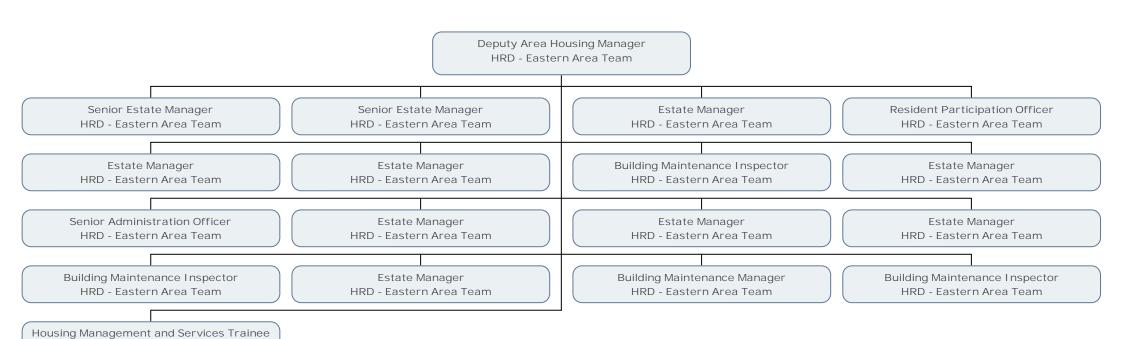

Head of Technical Services and Sustainability HRD - Senior Management Structure

Area Housing Manager
HRD - Central Area Team

Deputy Area Housing Manager
HRD - Central Area Team

Area Housing Manager HRD - Eastern Area Team

Deputy Area Housing Manager HRD - Eastern Area Team

HRD - Housing Trainees

HRD - Eastern Area Team

Estate Services Manager
HRD - Estate Services Management

Control Room Manager HRD - Control Room Senior Estate Services Officer HRD - Estates Deputy Estate Services Manager HRD - Estate Services Management Control Room Manager
HRD - Control Room