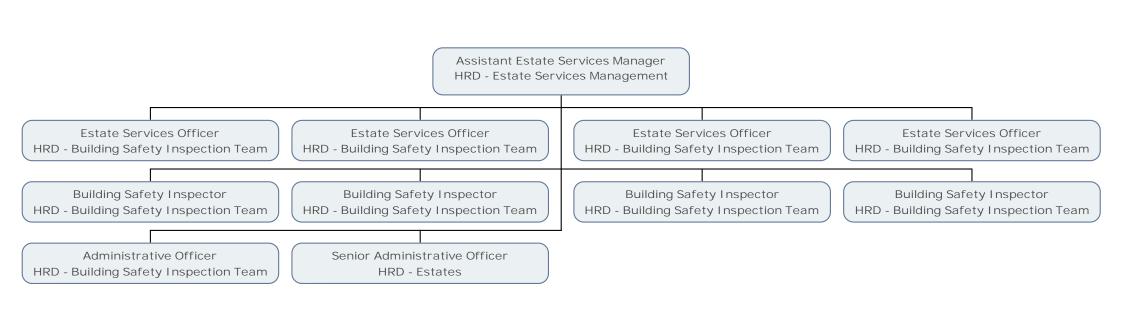

Deputy Area Housing Manager HRD - Eastern Area Team

HRD - Housing Trainees

HRD - Eastern Area Team

Estate Services Manager
HRD - Estate Services Management

Control Room Manager HRD - Control Room Senior Estate Services Officer HRD - Estates Deputy Estate Services Manager HRD - Estate Services Management Control Room Manager
HRD - Control Room

Animal Welfare Officer
HRD - Animal Welfare Unit
HRD - Animal Welfare Unit

HRD - Horticultural and Non Res Properties

Senior Non-Residential and Graffiti Officer
HRD - Graffiti Unit

Administrative Assistant
HRD - Graffiti Unit

Horticultural Services Manager HRD - Horticultural and Non Res Properties

Horticultural Services Officer HRD - Horticultural and Non Res Properties Area Housing Manager HRD - Southern Area Team

Deputy Area Housing Manager HRD - Southern Area Team