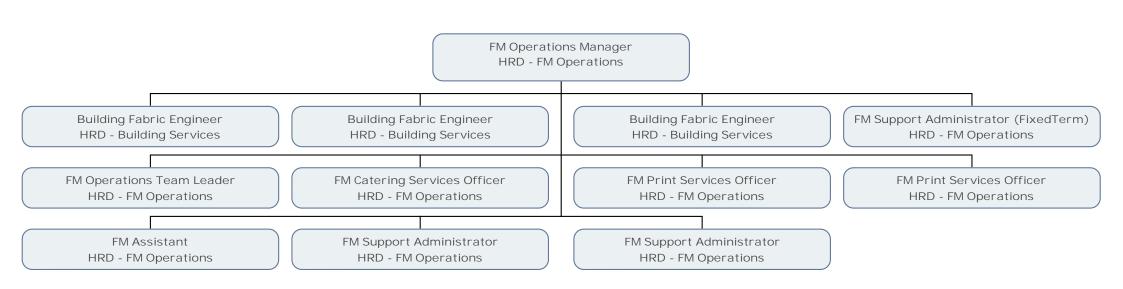

Head of Design Service HRD - Property Services Management

Business Manager (Delivery) HRD - Design Service Business Manager (Design, PM & Support) HRD - Design Service FM Audit and Compliance Manager HRD - FM Operations

Building Services Manager HRD - Building Services

Electrical Engineer HRD - Building Services Assistant FM Building Services Manager HRD - Building Services Assistant FM Building Services Manager HRD - Building Services