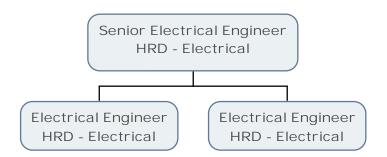

Homelessness Prevention and Solutions Officer (Rough Sleepers)

HRD - Resettlement and Single Homeless

Homelessness Prevention and Solutions Officer (Rough Sleepers) HRD - Resettlement and Single Homeless Rough Sleeper Team Assistant Officer HRD - Resettlement and Single Homeless Assistant Director (Property Services)
HRD - Senior Management Structure