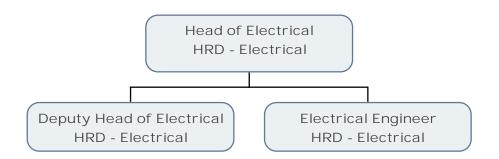

Homelessness Prevention and Solutions Officer (Rough Sleepers)

HRD - Resettlement and Single Homeless

Homelessness Prevention and Solutions Officer (Rough Sleepers) HRD - Resettlement and Single Homeless Rough Sleeper Team Assistant Officer HRD - Resettlement and Single Homeless Assistant Director (Property Services)
HRD - Senior Management Structure