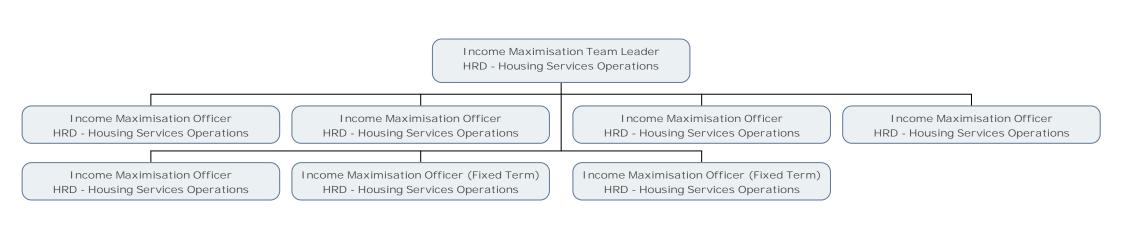

Voids Co-ordinator
HRD - Allocations and Nominations

Housing Income Maximisation and Admin Manager
HRD - Housing Services Operations

Income Maximisation Team Leader HRD - Housing Services Operations

Admin and Finance Team Leader HRD - Housing Services Operations

Income Maximisation Officer HRD - Housing Services Operations Income Maximisation Officer (Fixed Term)
HRD - Housing Services Operations

Admin and Finance Team Leader HRD - Housing Services Operations

Admin and Finance Officer HRD - Housing Services Operations Admin and Finance Officer HRD - Housing Services Operations Admin and Finance Officer HRD - Housing Services Operations Admin and Finance Officer HRD - Housing Services Operations