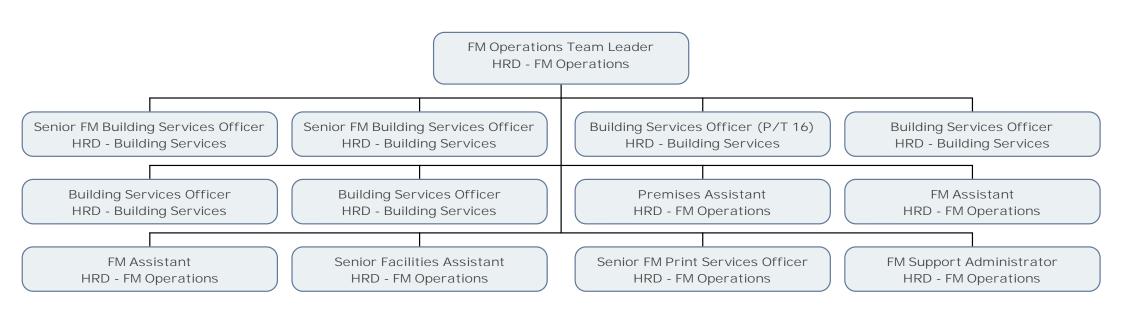

Building Services Manager HRD - Building Services

Electrical Engineer HRD - Building Services Assistant FM Building Services Manager HRD - Building Services Assistant FM Building Services Manager HRD - Building Services

CAFM Manager
HRD - Contracts & Performance

CAFM Administrator
HRD - Contracts & Performance

CAFM Administrator HRD - Contracts & Performance

FM Helpdesk Administrator HRD - Contracts & Performance

Building Services Officer
HRD - Building Services

Building Services Officer
HRD - Building Services

Building Services Officer
HRD - Building Services

HRD - Building Services

HRD - Building Services

Home Ownership Team Manager HRD - Home Ownership

Deputy Home Ownership Team Manager HRD - Home Ownership Deputy Home Ownership Team Manager
HRD - Home Ownership