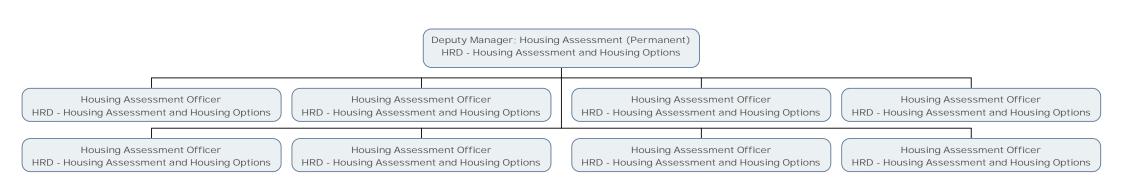

Deputy Manager; Housing Assessment (Permanent) HRD - Housing Assessment and Housing Options Deputy Manager; Homelessness Prevention and Solutions HRD - Housing Assessment and Housing Options Deputy Manager Homelessness Prevention and Solutions HRD - Housing Assessment and Housing Options Homelessness Prevention & Solutions Officer HRD - Housing Assessment and Housing Options