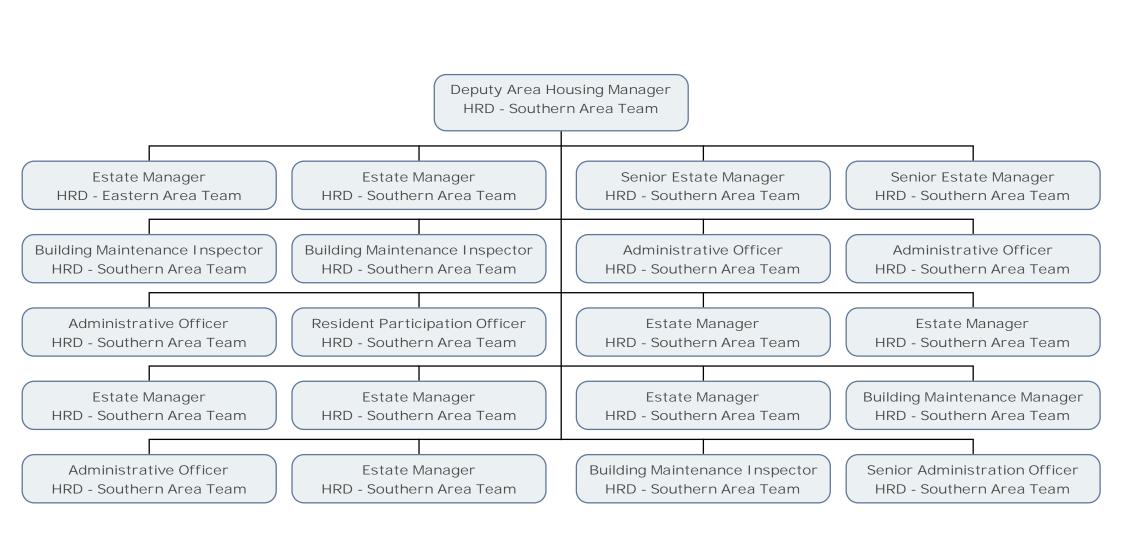

Horticultural Services Manager HRD - Horticultural and Non Res Properties

Horticultural Services Officer HRD - Horticultural and Non Res Properties Area Housing Manager HRD - Southern Area Team

Deputy Area Housing Manager HRD - Southern Area Team