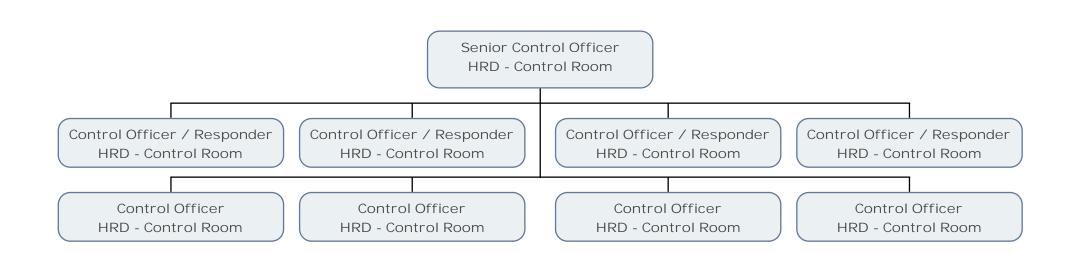

Deputy Area Housing Manager HRD - Eastern Area Team

HRD - Housing Trainees

HRD - Eastern Area Team

Estate Services Manager
HRD - Estate Services Management

Control Room Manager HRD - Control Room Senior Estate Services Officer HRD - Estates Deputy Estate Services Manager HRD - Estate Services Management Control Room Manager
HRD - Control Room

Deputy Control Room Manager
HRD - Control Room

Control Room Admin Assistant
HRD - Control Room

Control Room Admin Assistant
HRD - Control Room

Animal Welfare Manager
HRD - Animal Welfare Unit

Animal Welfare Officer
HRD - Animal Welfare Officer
HRD - Animal Welfare Unit