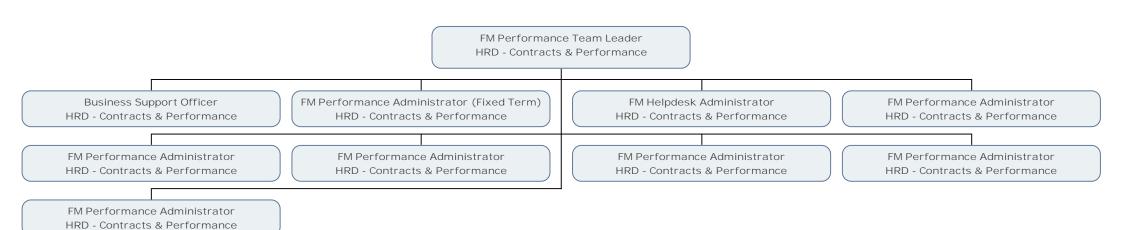

Head of FM Performance
HRD - Contracts & Performance

FM Helpdesk Administrator (Fixed Term) HRD - Contracts & Performance CAFM Manager HRD - Contracts & Performance FM Performance Team Leader HRD - Contracts & Performance

CAFM Manager
HRD - Contracts & Performance

CAFM Administrator
HRD - Contracts & Performance

CAFM Administrator HRD - Contracts & Performance

FM Helpdesk Administrator HRD - Contracts & Performance

Building Services Officer
HRD - Building Services