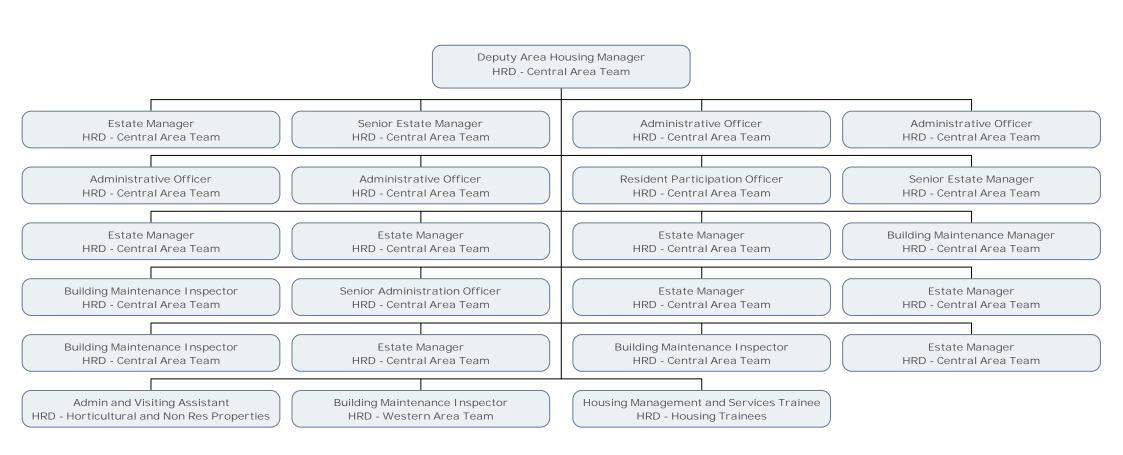

Head of Technical Services and Sustainability HRD - Senior Management Structure

Area Housing Manager
HRD - Central Area Team

Deputy Area Housing Manager
HRD - Central Area Team

Area Housing Manager HRD - Eastern Area Team