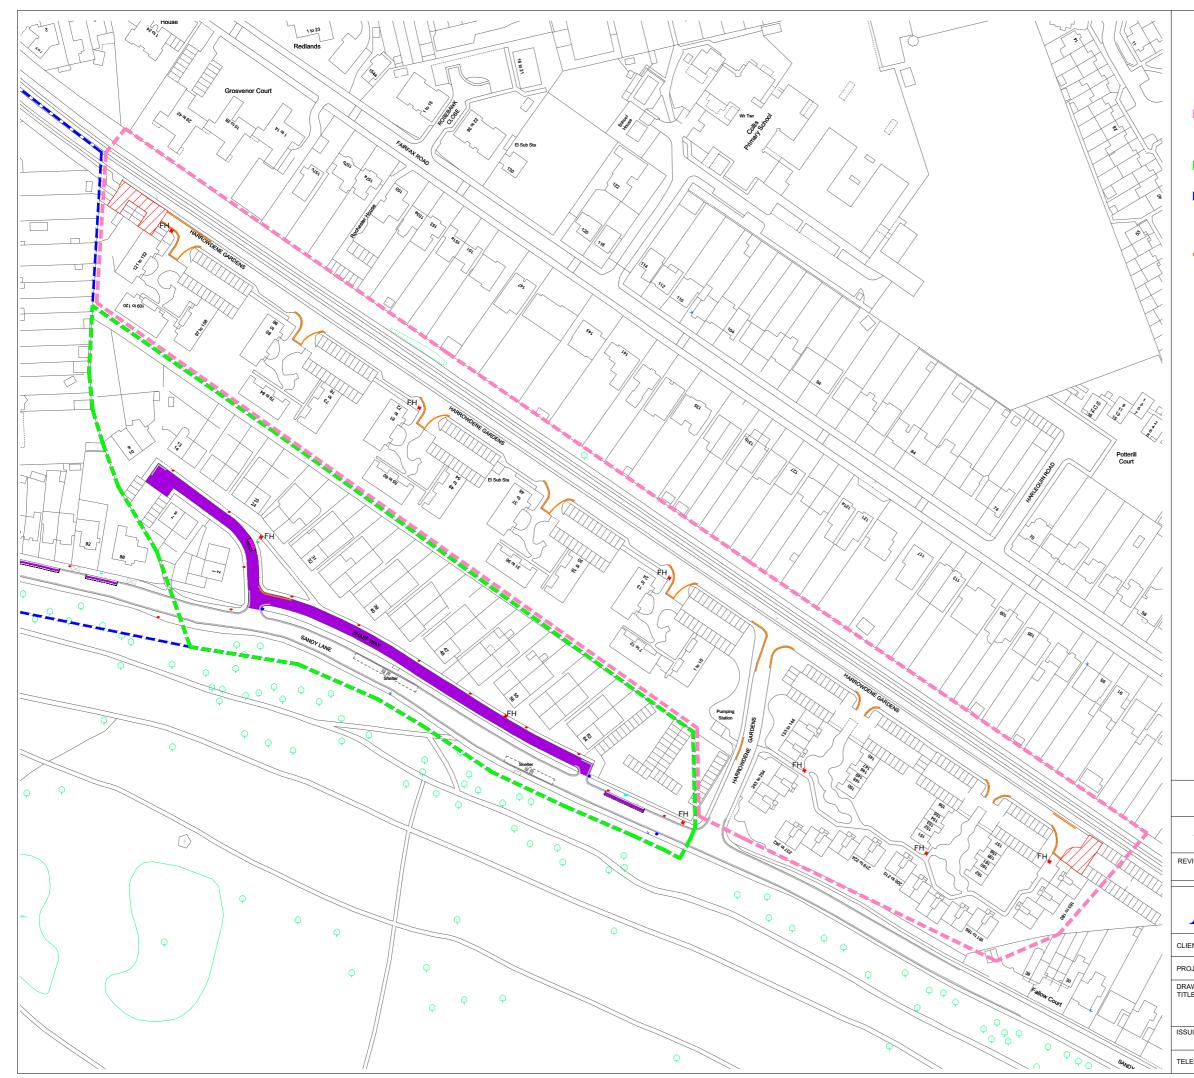

## Harrowdene Gardens Teddington – Proposed double yellow lines TMO Advertisement

In December 2024, we wrote to inform you of the Council's decision to advertise traffic management orders proposing new lengths of no waiting 'At Any Time' restrictions (double yellow lines) to improve access especially for emergency service vehicles – see the enclosed map which shows the extents of the proposed double yellow lines. These proposals have been developed and revised following last year's informal consultation with residents.

Please be informed that we are also advertising proposals to extend the controlled parking zone (T2) to Shaef Way at the same time.

## KEY: HARROWDENE GARDENS WAITING RESTRICTION BOUNDARY CPZ T2 EXTENSION CPZ T2 BOUNDARY LINES NEW DOUBLE YELLOW LINES

"This map is reproduced from Ordnance Survey material with the permission of the Controller of His Majesty's Stationery Office © Crown copyright. Unauthorised reproduction infringes Crown copyright and may lead to prosecution or civil proceedings 100019441 [2025]."