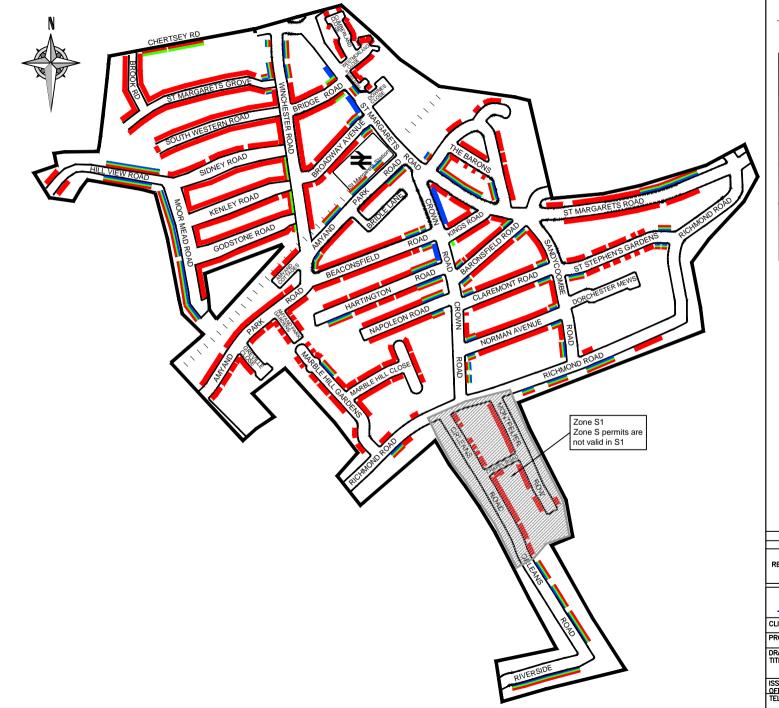

## Note 1:

Shared-use visitor spaces in Hill View Road, Richmond Road, Orleans Road, Moor Mead Road and Riverside are served by a pay & display machine.

(Parking vouchers not valid at these locations).

## Note 2 :

Shared-use visitor spaces in Winchester Road are served by a pay and display machine. (Parking vouchers are valid at this location).

Hours of Operation:

Monday to Friday 10:00am to 4.30pm

## General Note:

Please note this map is a guide only, please check signs and lines on street when parking.

|                                               |           |                                     |         |          | 1      |                       |  |
|-----------------------------------------------|-----------|-------------------------------------|---------|----------|--------|-----------------------|--|
| C                                             |           | rgarets South ext 2012              |         | MP       | MP     | MT                    |  |
| B                                             | St Ma     | rgarets South extension             | AR      | AR       | DW     | CAS                   |  |
| A                                             | B.S       |                                     | B.S     | M.P      | M.P    | C.A.S                 |  |
| REV                                           | AMENDMENT |                                     | DRAWN   | DESIGNED |        | APPROVED              |  |
|                                               |           |                                     | BY AND  | BY AND   | BY AND | BY AND                |  |
|                                               |           |                                     | DATE    | DATE     | DATE   | DATE                  |  |
|                                               |           | LONDON BOROUGH (<br>UCHMOND UPON TH |         |          |        | SCALE (AT A4<br>SIZE) |  |
|                                               |           |                                     | uus     | ISSUE 🗸  | N.T.S. |                       |  |
| CLIENT LONDON BOROUGH OF RICHMOND UPON THAMES |           |                                     |         |          |        | IES                   |  |
| PROJECT ST MARGARETS SOUTH CPZ (ZONE S)       |           |                                     |         |          |        |                       |  |
| DRAWING                                       |           | St MARGARETS SOUTH CPZ              |         |          |        |                       |  |
| CARTOON DRAWING                               |           |                                     |         |          |        |                       |  |
| ISSUIN                                        |           | TWICKENHAM                          | DRAWING |          |        | REVISION              |  |
| TELEPHONE                                     |           | 020 88911411                        | 21      | 83.DD.PS | 91112  | C                     |  |