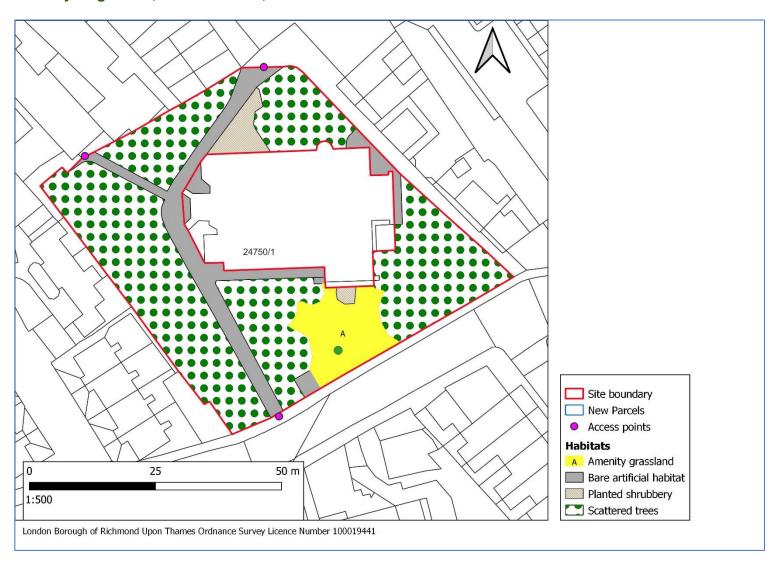

# 2 Habitat Maps

- 2.1 Habitat maps for sites surveyed in 2021 are shown below. The maps show SINC boundaries, parcel boundaries and numbers, expansion areas, excluded areas, areas which were not accessible for survey as well as all habitats recorded and target notes. Where the maps show numbered target notes, a table with a list of target notes is given below the map(s) for each site.
- 2.2 Target notes are annotated with notes as follows:
  - Invasive non-native species
  - Notable species. Notable species for the Greater London area. Notable is defined as species which were recorded from 15% or fewer of the 400 twokilometre recording squares (tetrads) in Greater London in the Flora of the London Area (Burton 1983).
  - Notable tree a tree of interest because it is a notable species, a veteran or ancient
  - Other feature of interest

# **Contents**

| 1 | Species Lists     | 3   |
|---|-------------------|-----|
| 2 | Habitat Maps      | 9   |
| 3 | Site Survey forms | 50  |
| 4 | Citations         | 157 |