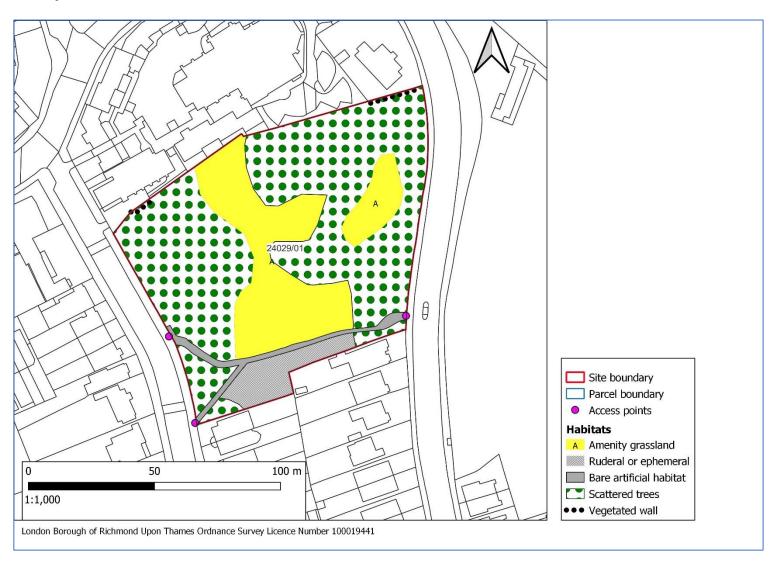

# 2 Habitat Maps

- 2.1 Habitat maps for sites surveyed in 2021 are shown below. The maps show SINC boundaries, parcel boundaries and numbers, expansion areas, excluded areas, areas which were not accessible for survey as well as all habitats recorded and target notes. Where the maps show numbered target notes, a table with a list of target notes is given below the map(s) for each site.
- 2.2 Target notes are annotated with notes as follows:
  - Invasive non-native species
  - Notable species. Notable species for the Greater London area. Notable is defined as species which were recorded from 15% or fewer of the 400 twokilometre recording squares (tetrads) in Greater London in the Flora of the London Area (Burton 1983).
  - Notable tree a tree of interest because it is a notable species, a veteran or ancient
  - Other feature of interest

# **Barn Elms Riverside (Sports Centre Field by river only)**