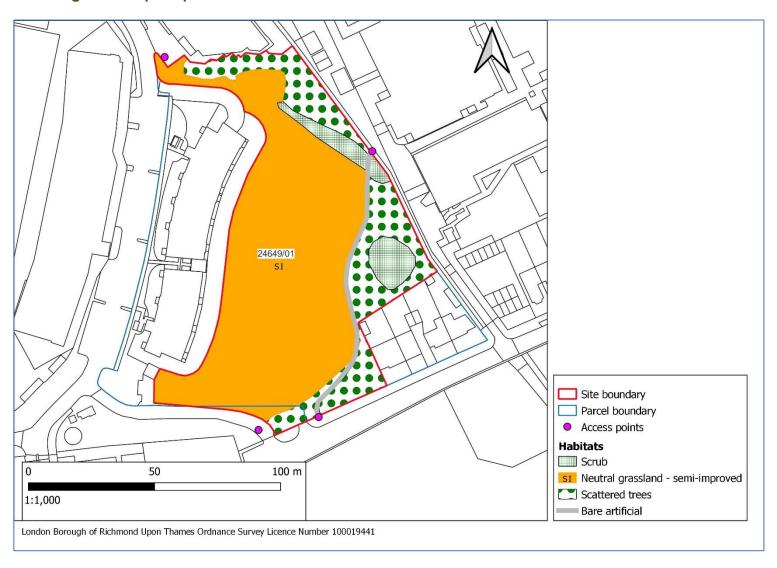

# 2 Habitat Maps

- 2.1 Habitat maps for sites surveyed in 2021 are shown below. The maps show SINC boundaries, parcel boundaries and numbers, expansion areas, excluded areas, areas which were not accessible for survey as well as all habitats recorded and target notes. Where the maps show numbered target notes, a table with a list of target notes is given below the map(s) for each site.
- 2.2 Target notes are annotated with notes as follows:
  - Invasive non-native species
  - Notable species. Notable species for the Greater London area. Notable is defined as species which were recorded from 15% or fewer of the 400 twokilometre recording squares (tetrads) in Greater London in the Flora of the London Area (Burton 1983).
  - Notable tree a tree of interest because it is a notable species, a veteran or ancient
  - Other feature of interest

# **Barn Elms Riverside (Sports Centre Field by river only)**