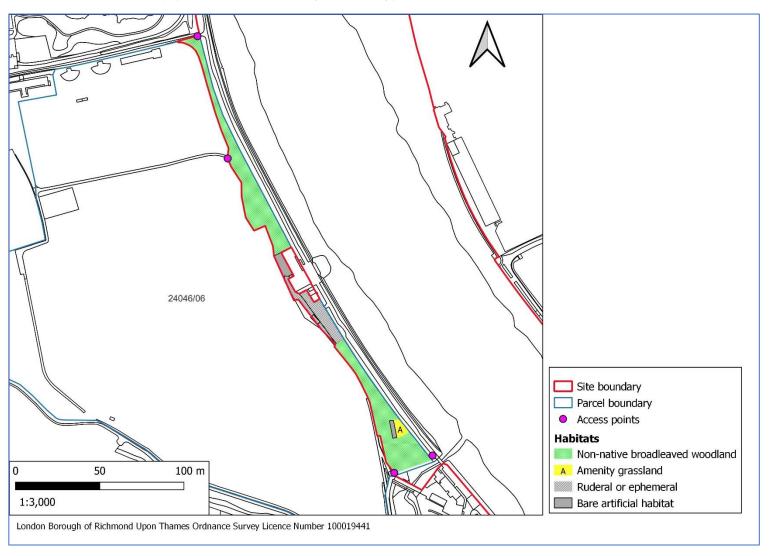

#### Nature Conservation Value (surveyor's personal opinion)

Access could only be gained to a small part of the site due to fencing and adjacent works being carried out to an access road. However, the entire site could be viewed from adjacent land and as the site is very narrow it is likely that most species could be seen and habitats could be identified.

It consists of a narrow strip of land between the Thames path and the Barn Elms Sports Centre grounds. It is separated from the Thames path by a chain link fence and from the sports centre by a retaining wall for much of its length. There appears to be little use of most of the site. The exception to this is the Barn Elms Boathouse situated in the centre of the site and the scout hut at the southern end. These are also fenced but are accessed by users of the facilities.

The site is predominantly non-native woodland. It is dominated by large horse chestnuts and poplars. The understory consists of a variety of shrubs and small trees underground floor is dominated by ivy, bramble and other common species.

The boathouse is surrounded by bare artificial habitat and ruderal vegetation. The scout Hut grounds have a small area of amenity grassland.

Although the site does not have a high enough of wildlife value to merit SINC status on its own, it could possibly be incorporated into neighbouring wildlife sites.