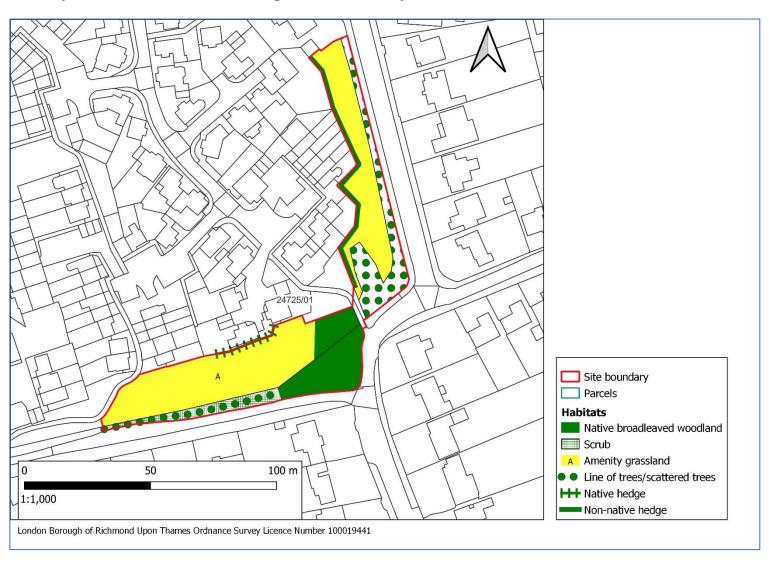

# 2 Habitat Maps

- 2.1 Habitat maps for sites surveyed in 2021 are shown below. The maps show SINC boundaries, parcel boundaries and numbers, expansion areas, excluded areas, areas which were not accessible for survey as well as all habitats recorded and target notes. Where the maps show numbered target notes, a table with a list of target notes is given below the map(s) for each site.
- 2.2 Target notes are annotated with notes as follows:
  - Invasive non-native species
  - Notable species. Notable species for the Greater London area. Notable is defined as species which were recorded from 15% or fewer of the 400 twokilometre recording squares (tetrads) in Greater London in the Flora of the London Area (Burton 1983).
  - Notable tree a tree of interest because it is a notable species, a veteran or ancient
  - Other feature of interest