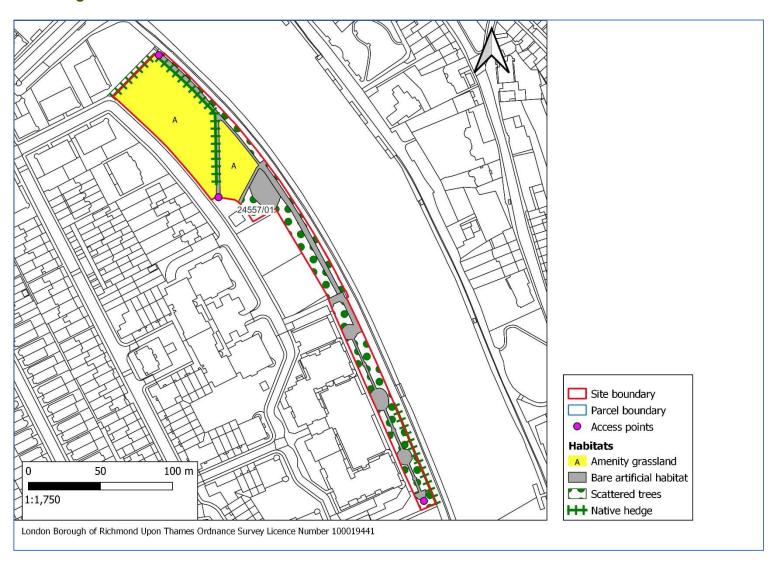

# 2 Habitat Maps

- 2.1 Habitat maps for sites surveyed in 2021 are shown below. The maps show SINC boundaries, parcel boundaries and numbers, expansion areas, excluded areas, areas which were not accessible for survey as well as all habitats recorded and target notes. Where the maps show numbered target notes, a table with a list of target notes is given below the map(s) for each site.
- 2.2 Target notes are annotated with notes as follows:
  - Invasive non-native species
  - Notable species. Notable species for the Greater London area. Notable is defined as species which were recorded from 15% or fewer of the 400 twokilometre recording squares (tetrads) in Greater London in the Flora of the London Area (Burton 1983).
  - Notable tree a tree of interest because it is a notable species, a veteran or ancient
  - Other feature of interest

# **Contents**

| 1 | Species Lists     | 3   |
|---|-------------------|-----|
| 2 | Habitat Maps      | 9   |
| 3 | Site Survey forms | 50  |
| 4 | Citations         | 157 |