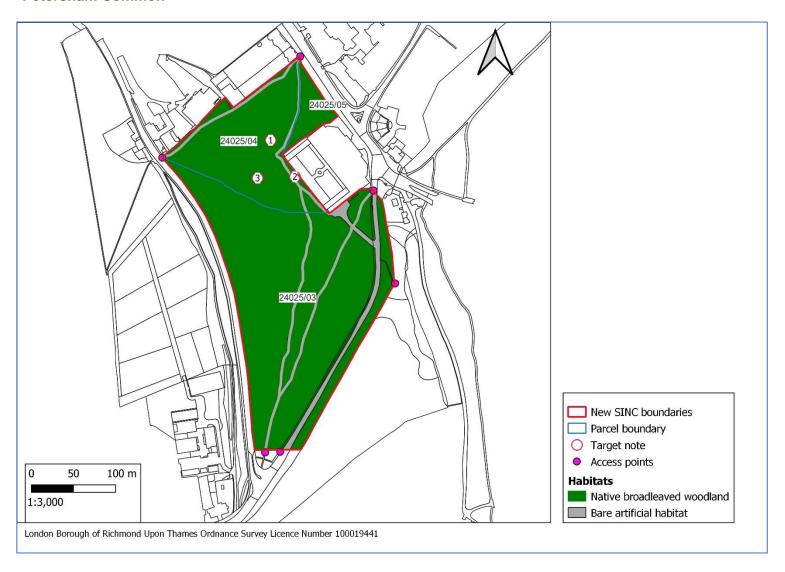

#### **Petersham Common**

| TN | Taxon/Species name | Common name       | Recorder | Date       | Grid reference<br>(parcel centroid,<br>unless specific OS<br>GR given) | Centroid<br>(c) or<br>Point (p)<br>data | Location Name<br>(SINC Name) | Notes                       |
|----|--------------------|-------------------|----------|------------|------------------------------------------------------------------------|-----------------------------------------|------------------------------|-----------------------------|
| 1  | Fraxinus excelsior | Ash               | Losse, P | 16.05.2022 | TQ1834173765                                                           | р                                       | Petersham Common             | Veteran tree                |
| 2  | Rosa rugosa        | Japanese rose     | Losse, P | 16.05.2022 | TQ1837073722                                                           | р                                       | Petersham Common             | Non-native invasive species |
| 3  | Petasites fragrans | Winter heliotrope | Losse, P | 16.05.2022 | TQ1832673720                                                           | р                                       | Petersham Common             | Non-native invasive species |