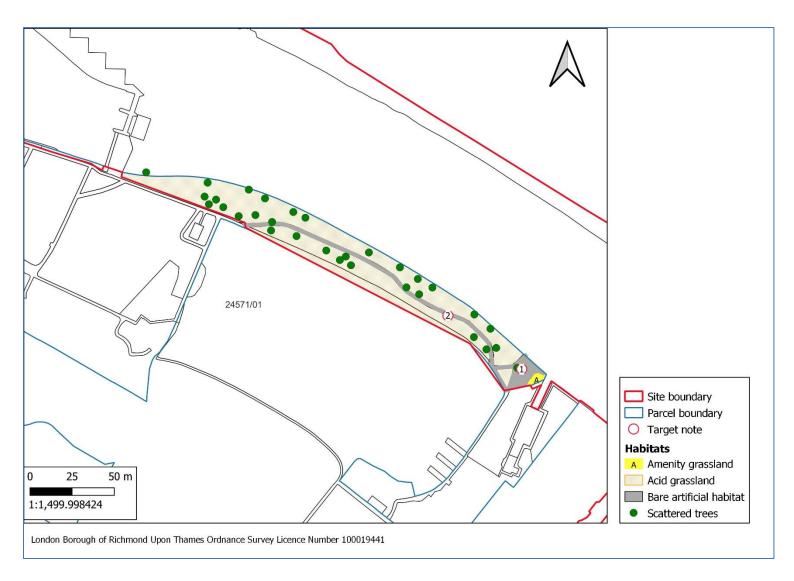

# **Lensbury Club Grounds**

| TN | Taxon/Species name     | Common<br>name | Recorder | Date       | Grid<br>reference | Centroid<br>(c) or<br>Point (p)<br>data | Location Name<br>(SINC Name) | Notes                                 |
|----|------------------------|----------------|----------|------------|-------------------|-----------------------------------------|------------------------------|---------------------------------------|
| 1  | Aesculus hippocastanum | Horse-chestnut | Losse, P | 15.07.2022 | TQ1724171230      | р                                       | Lensbury Club Grounds        | Mature plane                          |
| 2  | Aesculus hippocastanum | Horse-chestnut | Losse, P | 15.07.2022 | TQ1719871262      | р                                       | Lensbury Club Grounds        | Mature plane with bat roost potential |