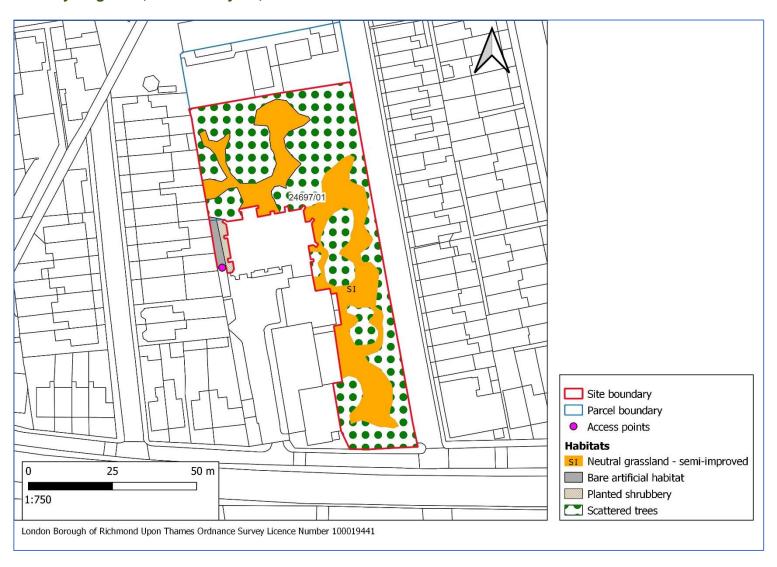

# 2 Habitat Maps

- 2.1 Habitat maps for sites surveyed in 2021 are shown below. The maps show SINC boundaries, parcel boundaries and numbers, expansion areas, excluded areas, areas which were not accessible for survey as well as all habitats recorded and target notes. Where the maps show numbered target notes, a table with a list of target notes is given below the map(s) for each site.
- 2.2 Target notes are annotated with notes as follows:
  - Invasive non-native species
  - Notable species. Notable species for the Greater London area. Notable is defined as species which were recorded from 15% or fewer of the 400 twokilometre recording squares (tetrads) in Greater London in the Flora of the London Area (Burton 1983).
  - Notable tree a tree of interest because it is a notable species, a veteran or ancient
  - Other feature of interest

# **Jubilee Meadow (Heathfield Nature Park)**

| TN | Taxon/Species name     | Common<br>name | Recorder | Date       | Grid reference (parcel centroid, unless specific OS GR given) | Centroid (c)<br>or Point (p)<br>data | Location Name<br>(SINC Name) | Notes                       |
|----|------------------------|----------------|----------|------------|---------------------------------------------------------------|--------------------------------------|------------------------------|-----------------------------|
| 1  | Fallopia baldschuanica | Russian vine   | Losse, P | 03/06/2022 | TQ1316673641                                                  | р                                    | Jubilee Meadows              | Non-native invasive species |
| 2  |                        |                | Losse, P | 03/06/2022 | TQ1316273537                                                  | р                                    | Jubilee Meadows              | Grass cutting from cemetery |