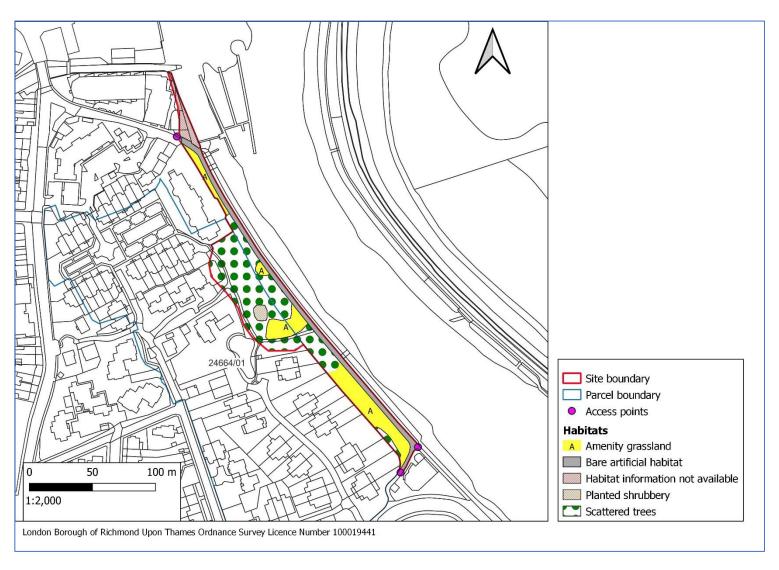

#### Nature Conservation Value (surveyor's personal opinion)

Access could only be gained to a small part of the site due to fencing and adjacent works being carried out to an access road. However, the entire site could be viewed from adjacent land and as the site is very narrow it is likely that most species could be seen and habitats could be identified.

It consists of a narrow strip of land between the Thames path and the Barn Elms Sports Centre grounds. It is separated from the Thames path by a chain link fence and from the sports centre by a retaining wall for much of its length. There appears to be little use of most of the site. The exception to this is the Barn Elms Boathouse situated in the centre of the site and the scout hut at the southern end. These are also fenced but are accessed by users of the facilities.

The site is predominantly non-native woodland. It is dominated by large horse chestnuts and poplars. The understory consists of a variety of shrubs and small trees underground floor is dominated by ivy, bramble and other common species.

The boathouse is surrounded by bare artificial habitat and ruderal vegetation. The scout Hut grounds have a small area of amenity grassland.

Although the site does not have a high enough of wildlife value to merit SINC status on its own, it could possibly be incorporated into neighbouring wildlife sites.