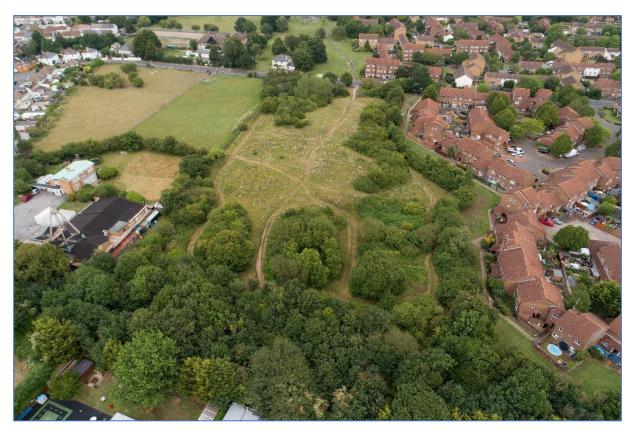

It consists of a narrow strip of land between the Thames path and the Barn Elms Sports Centre grounds. It is separated from the Thames path by a chain link fence and from the sports centre by a retaining wall for much of its length. There appears to be little use of most of the site. The exception to this is the Barn Elms Boathouse situated in the centre of the site and the scout hut at the southern end. These are also fenced but are accessed by users of the facilities.

The site is predominantly non-native woodland. It is dominated by large horse chestnuts and poplars. The understory consists of a variety of shrubs and small trees underground floor is dominated by ivy, bramble and other common species.

The boathouse is surrounded by bare artificial habitat and ruderal vegetation. The scout Hut grounds have a small area of amenity grassland.

Although the site does not have a high enough of wildlife value to merit SINC status on its own, it could possibly be incorporated into neighbouring wildlife sites.