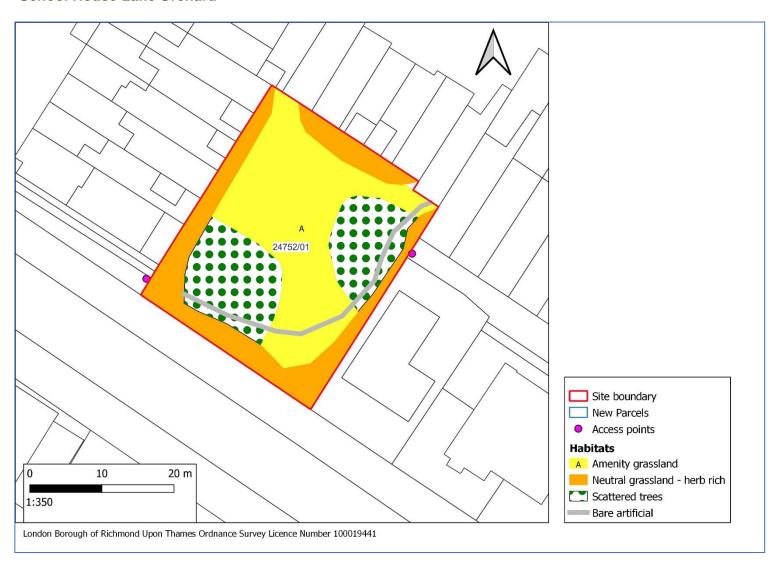

# 2 Habitat Maps

- 2.1 Habitat maps for sites surveyed in 2021 are shown below. The maps show SINC boundaries, parcel boundaries and numbers, expansion areas, excluded areas, areas which were not accessible for survey as well as all habitats recorded and target notes. Where the maps show numbered target notes, a table with a list of target notes is given below the map(s) for each site.
- 2.2 Target notes are annotated with notes as follows:
  - Invasive non-native species
  - Notable species. Notable species for the Greater London area. Notable is defined as species which were recorded from 15% or fewer of the 400 twokilometre recording squares (tetrads) in Greater London in the Flora of the London Area (Burton 1983).
  - Notable tree a tree of interest because it is a notable species, a veteran or ancient
  - Other feature of interest

#### **School House Lane Orchard**