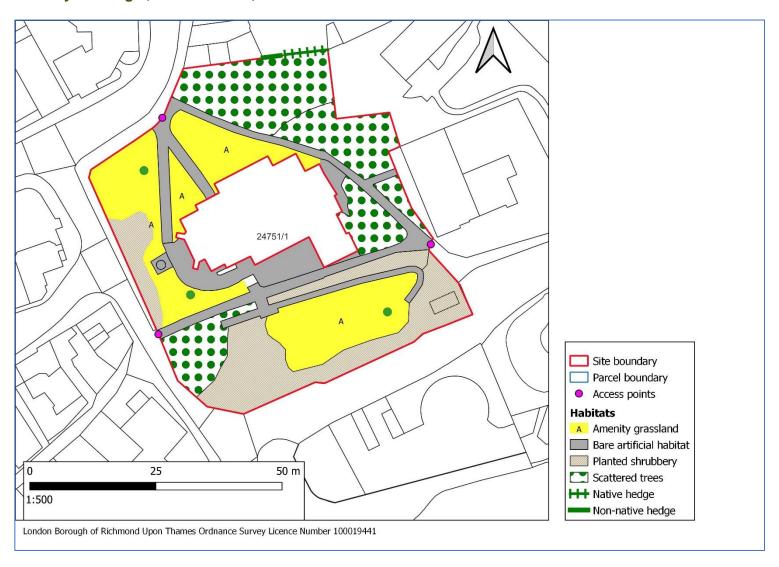

# 2 Habitat Maps

- 2.1 Habitat maps for sites surveyed in 2021 are shown below. The maps show SINC boundaries, parcel boundaries and numbers, expansion areas, excluded areas, areas which were not accessible for survey as well as all habitats recorded and target notes. Where the maps show numbered target notes, a table with a list of target notes is given below the map(s) for each site.
- 2.2 Target notes are annotated with notes as follows:
  - Invasive non-native species
  - Notable species. Notable species for the Greater London area. Notable is defined as species which were recorded from 15% or fewer of the 400 twokilometre recording squares (tetrads) in Greater London in the Flora of the London Area (Burton 1983).
  - Notable tree a tree of interest because it is a notable species, a veteran or ancient
  - Other feature of interest

# **Contents**

| 1 | Species Lists     | 3   |
|---|-------------------|-----|
| 2 | Habitat Maps      | 9   |
| 3 | Site Survey forms | 50  |
| 4 | Citations         | 157 |