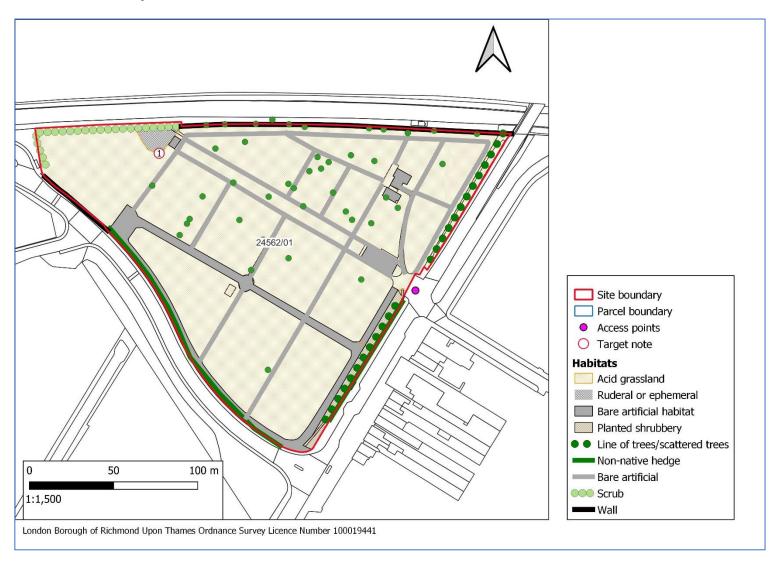

# 2 Habitat Maps

- 2.1 Habitat maps for sites surveyed in 2021 are shown below. The maps show SINC boundaries, parcel boundaries and numbers, expansion areas, excluded areas, areas which were not accessible for survey as well as all habitats recorded and target notes. Where the maps show numbered target notes, a table with a list of target notes is given below the map(s) for each site.
- 2.2 Target notes are annotated with notes as follows:
  - Invasive non-native species
  - Notable species. Notable species for the Greater London area. Notable is defined as species which were recorded from 15% or fewer of the 400 twokilometre recording squares (tetrads) in Greater London in the Flora of the London Area (Burton 1983).
  - Notable tree a tree of interest because it is a notable species, a veteran or ancient
  - Other feature of interest

# **Barn Elms Riverside (Sports Centre Field by river only)**

#### Nature Conservation Value (surveyor's personal opinion)

Access could only be gained to a small part of the site due to fencing and adjacent works being carried out to an access road. However, the entire site could be viewed from adjacent land and as the site is very narrow it is likely that most species could be seen and habitats could be identified.

It consists of a narrow strip of land between the Thames path and the Barn Elms Sports Centre grounds. It is separated from the Thames path by a chain link fence and from the sports centre by a retaining wall for much of its length. There appears to be little use of most of the site. The exception to this is the Barn Elms Boathouse situated in the centre of the site and the scout hut at the southern end. These are also fenced but are accessed by users of the facilities.

The site is predominantly non-native woodland. It is dominated by large horse chestnuts and poplars. The understory consists of a variety of shrubs and small trees underground floor is dominated by ivy, bramble and other common species.

The boathouse is surrounded by bare artificial habitat and ruderal vegetation. The scout Hut grounds have a small area of amenity grassland.

Although the site does not have a high enough of wildlife value to merit SINC status on its own, it could possibly be incorporated into neighbouring wildlife sites.