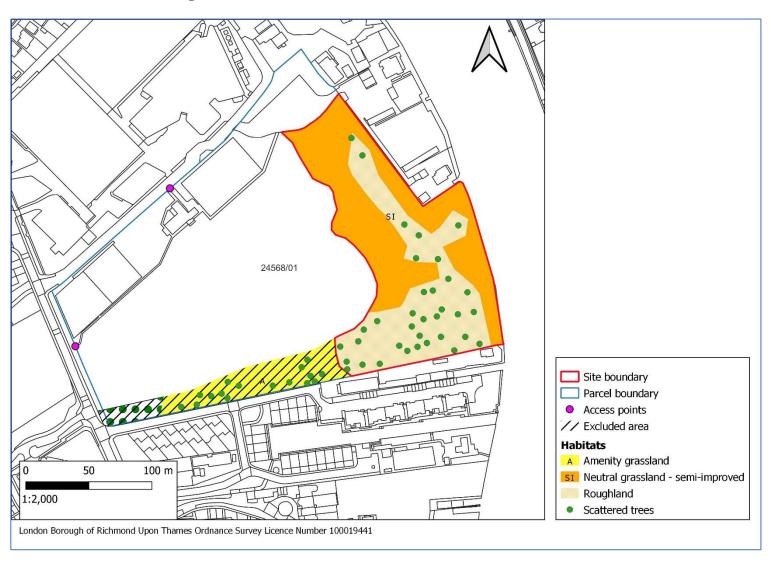

# 2 Habitat Maps

- 2.1 Habitat maps for sites surveyed in 2021 are shown below. The maps show SINC boundaries, parcel boundaries and numbers, expansion areas, excluded areas, areas which were not accessible for survey as well as all habitats recorded and target notes. Where the maps show numbered target notes, a table with a list of target notes is given below the map(s) for each site.
- 2.2 Target notes are annotated with notes as follows:
  - Invasive non-native species
  - Notable species. Notable species for the Greater London area. Notable is defined as species which were recorded from 15% or fewer of the 400 twokilometre recording squares (tetrads) in Greater London in the Flora of the London Area (Burton 1983).
  - Notable tree a tree of interest because it is a notable species, a veteran or ancient
  - Other feature of interest

# **Lensbury Club Grounds**

| TN | Taxon/Species name     | Common<br>name | Recorder | Date       | Grid<br>reference | Centroid<br>(c) or<br>Point (p)<br>data | Location Name<br>(SINC Name) | Notes                                 |
|----|------------------------|----------------|----------|------------|-------------------|-----------------------------------------|------------------------------|---------------------------------------|
| 1  | Aesculus hippocastanum | Horse-chestnut | Losse, P | 15.07.2022 | TQ1724171230      | р                                       | Lensbury Club Grounds        | Mature plane                          |
| 2  | Aesculus hippocastanum | Horse-chestnut | Losse, P | 15.07.2022 | TQ1719871262      | р                                       | Lensbury Club Grounds        | Mature plane with bat roost potential |