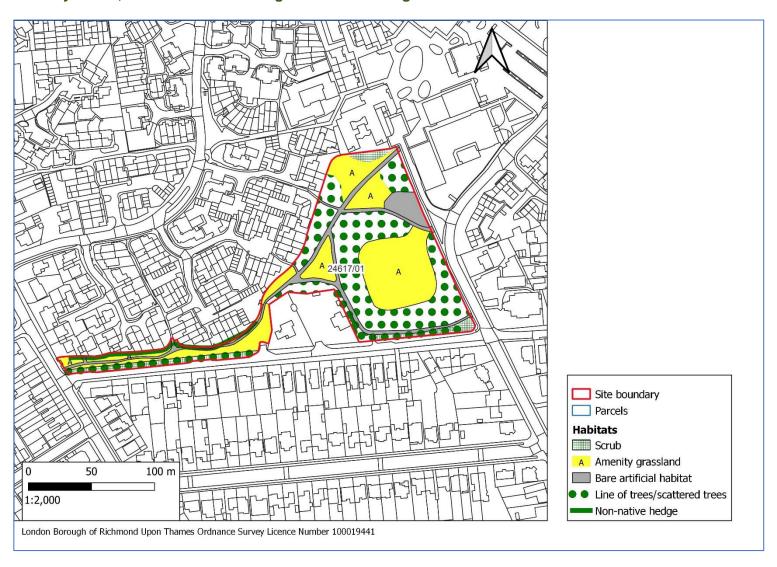

# 2 Habitat Maps

- 2.1 Habitat maps for sites surveyed in 2021 are shown below. The maps show SINC boundaries, parcel boundaries and numbers, expansion areas, excluded areas, areas which were not accessible for survey as well as all habitats recorded and target notes. Where the maps show numbered target notes, a table with a list of target notes is given below the map(s) for each site.
- 2.2 Target notes are annotated with notes as follows:
  - Invasive non-native species
  - Notable species. Notable species for the Greater London area. Notable is defined as species which were recorded from 15% or fewer of the 400 twokilometre recording squares (tetrads) in Greater London in the Flora of the London Area (Burton 1983).
  - Notable tree a tree of interest because it is a notable species, a veteran or ancient
  - Other feature of interest

# **Barn Elms Riverside (Sports Centre Field by river only)**