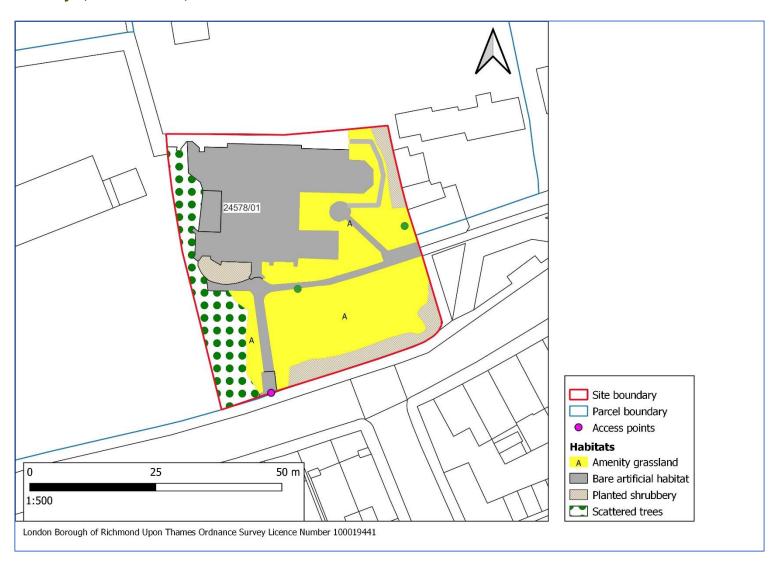

# 2 Habitat Maps

- 2.1 Habitat maps for sites surveyed in 2021 are shown below. The maps show SINC boundaries, parcel boundaries and numbers, expansion areas, excluded areas, areas which were not accessible for survey as well as all habitats recorded and target notes. Where the maps show numbered target notes, a table with a list of target notes is given below the map(s) for each site.
- 2.2 Target notes are annotated with notes as follows:
  - Invasive non-native species
  - Notable species. Notable species for the Greater London area. Notable is defined as species which were recorded from 15% or fewer of the 400 twokilometre recording squares (tetrads) in Greater London in the Flora of the London Area (Burton 1983).
  - Notable tree a tree of interest because it is a notable species, a veteran or ancient
  - Other feature of interest