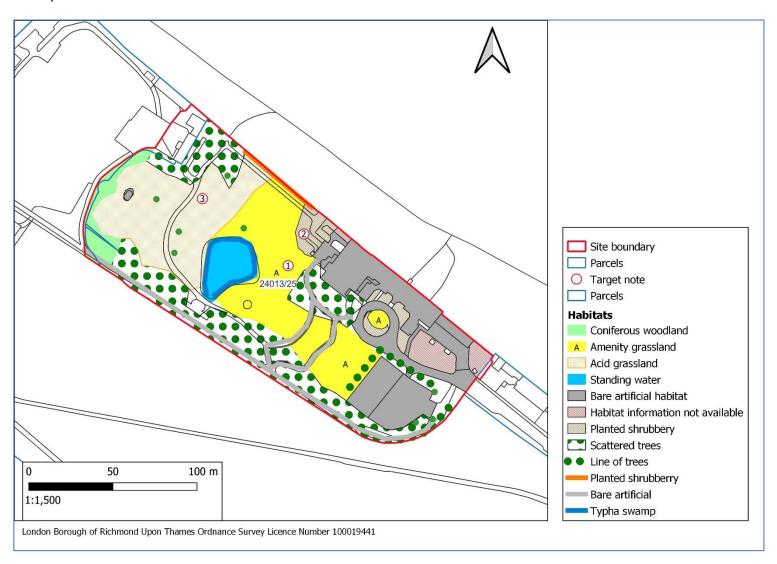

# 2 Habitat Maps

- 2.1 Habitat maps for sites surveyed in 2021 are shown below. The maps show SINC boundaries, parcel boundaries and numbers, expansion areas, excluded areas, areas which were not accessible for survey as well as all habitats recorded and target notes. Where the maps show numbered target notes, a table with a list of target notes is given below the map(s) for each site.
- 2.2 Target notes are annotated with notes as follows:
  - Invasive non-native species
  - Notable species. Notable species for the Greater London area. Notable is defined as species which were recorded from 15% or fewer of the 400 twokilometre recording squares (tetrads) in Greater London in the Flora of the London Area (Burton 1983).
  - Notable tree a tree of interest because it is a notable species, a veteran or ancient
  - Other feature of interest