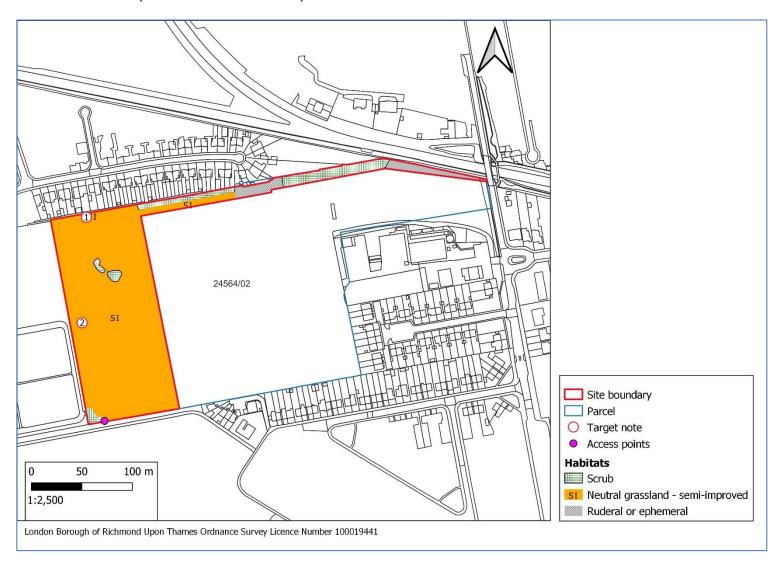

# 2 Habitat Maps

- 2.1 Habitat maps for sites surveyed in 2021 are shown below. The maps show SINC boundaries, parcel boundaries and numbers, expansion areas, excluded areas, areas which were not accessible for survey as well as all habitats recorded and target notes. Where the maps show numbered target notes, a table with a list of target notes is given below the map(s) for each site.
- 2.2 Target notes are annotated with notes as follows:
  - Invasive non-native species
  - Notable species. Notable species for the Greater London area. Notable is defined as species which were recorded from 15% or fewer of the 400 twokilometre recording squares (tetrads) in Greater London in the Flora of the London Area (Burton 1983).
  - Notable tree a tree of interest because it is a notable species, a veteran or ancient
  - Other feature of interest