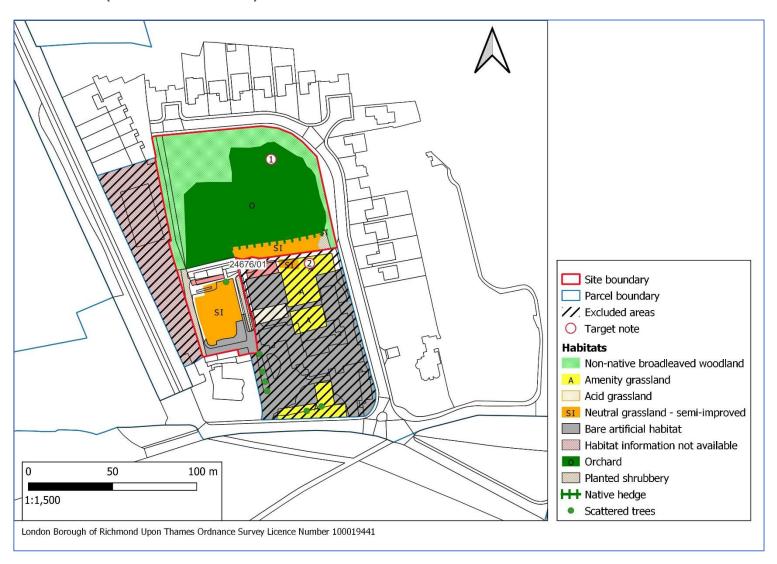

# 2 Habitat Maps

- 2.1 Habitat maps for sites surveyed in 2021 are shown below. The maps show SINC boundaries, parcel boundaries and numbers, expansion areas, excluded areas, areas which were not accessible for survey as well as all habitats recorded and target notes. Where the maps show numbered target notes, a table with a list of target notes is given below the map(s) for each site.
- 2.2 Target notes are annotated with notes as follows:
  - Invasive non-native species
  - Notable species. Notable species for the Greater London area. Notable is defined as species which were recorded from 15% or fewer of the 400 twokilometre recording squares (tetrads) in Greater London in the Flora of the London Area (Burton 1983).
  - Notable tree a tree of interest because it is a notable species, a veteran or ancient
  - Other feature of interest

#### **Oak Lane Cemetery**

Figure 1: Expansion area - Old Deer Park