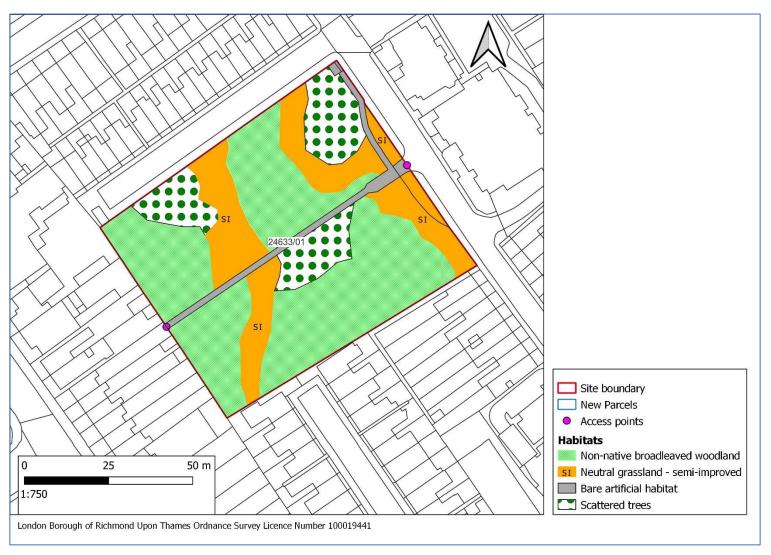

# 2 Habitat Maps

- 2.1 Habitat maps for sites surveyed in 2021 are shown below. The maps show SINC boundaries, parcel boundaries and numbers, expansion areas, excluded areas, areas which were not accessible for survey as well as all habitats recorded and target notes. Where the maps show numbered target notes, a table with a list of target notes is given below the map(s) for each site.
- 2.2 Target notes are annotated with notes as follows:
  - Invasive non-native species
  - Notable species. Notable species for the Greater London area. Notable is defined as species which were recorded from 15% or fewer of the 400 twokilometre recording squares (tetrads) in Greater London in the Flora of the London Area (Burton 1983).
  - Notable tree a tree of interest because it is a notable species, a veteran or ancient
  - Other feature of interest