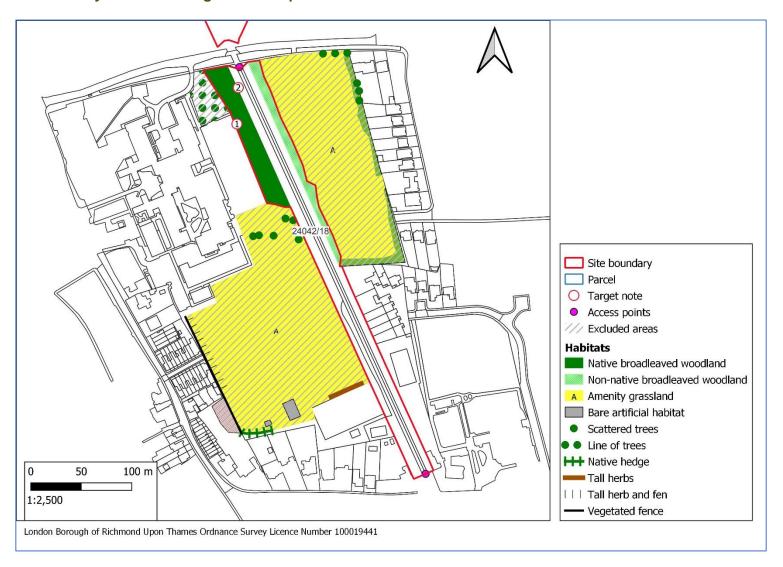

or | Ash               | Losse, P | 16.05.2022 | TQ1834173765                                                           | р                                       | Petersham Common             | Veteran tree                |
| 2  | Rosa rugosa        | Japanese rose     | Losse, P | 16.05.2022 | TQ1837073722                                                           | р                                       | Petersham Common             | Non-native invasive species |
| 3  | Petasites fragrans | Winter heliotrope | Losse, P | 16.05.2022 | TQ1832673720                                                           | р                                       | Petersham Common             | Non-native invasive species |

# **American University**



## **Grey Court School grounds & sports field**



| TN | Taxon/Species name | Common<br>name | Recorder | Date       | Grid reference (parcel centroid, unless specific OS GR given) | Centroid (c) or<br>Point (p) data | Location Name (SINC Name)           | Notes       |
|----|--------------------|----------------|----------|------------|---------------------------------------------------------------|-----------------------------------|-------------------------------------|-------------|
| 1  | Meles meles        | Badger         | Losse, P | 25/08/2022 | TQ1748072506                                                  | р                                 | Grey Court School and Sports fields | Badger sett |
| 2  | Meles meles        | Badger         | Losse, P | 25/08/2022 | TQ1748272542                                                  | р