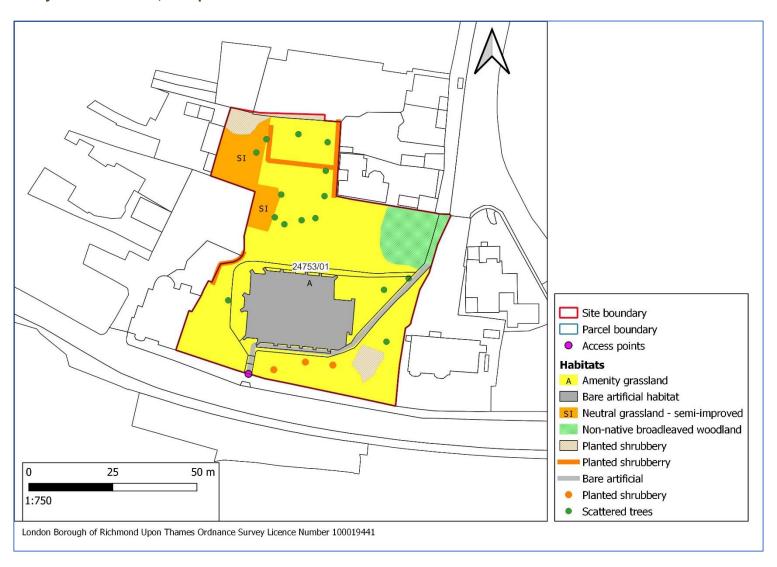

# 2 Habitat Maps

- 2.1 Habitat maps for sites surveyed in 2021 are shown below. The maps show SINC boundaries, parcel boundaries and numbers, expansion areas, excluded areas, areas which were not accessible for survey as well as all habitats recorded and target notes. Where the maps show numbered target notes, a table with a list of target notes is given below the map(s) for each site.
- 2.2 Target notes are annotated with notes as follows:
  - Invasive non-native species
  - Notable species. Notable species for the Greater London area. Notable is defined as species which were recorded from 15% or fewer of the 400 twokilometre recording squares (tetrads) in Greater London in the Flora of the London Area (Burton 1983).
  - Notable tree a tree of interest because it is a notable species, a veteran or ancient
  - Other feature of interest