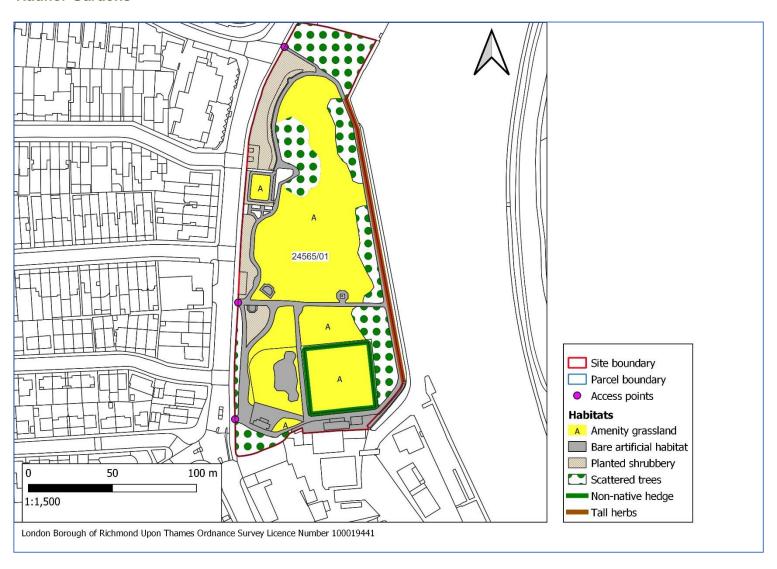

| Jubilee Meadows              | Non-native invasive species |
| 2  |                        |                | Losse, P | 03/06/2022 | TQ1316273537                                                  | р                                    | Jubilee Meadows              | Grass cutting from cemetery |

#### Nursery Green, Linear Walk & Partridge Green - Nursery Green



## Nursery Green, Linear Walk & Partridge Green – Partridge Green



#### **Orleans Gardens**



#### **School House Lane Orchard**



# St Mary Magdalen, RC Churchyard, Mortlake



## St Mary Magdelene, Paradise Road, Richmond



## St Mary The virgin, Church Street, Twickenham



## **Cambridge and Warren Gardens**



## **Carlisle Park**



## **Isleworth Promenade**



## **Kneller Gardens**



## **Radnor Gardens**



## Sheen Common (part)



## South Circular triangle, Barnes



## St Mary Parish Church, Hampton



## St Mary the Virgin, Mortlake High Street, Mortlake



## St Mary's, Church Road, Barnes



## **Udney Hall Gardens**



# 3 Site Survey forms

3.1 Site survey forms are below for each site surveyed during the 2022 survey.

## Barn Elms Riverside (Sports Centre Field by river only)

| Site & Parcel Details                     |                                          |                                            |                      |                                   |                            |          |                               |                                    |
|-------------------------------------------|------------------------------------------|---------------------