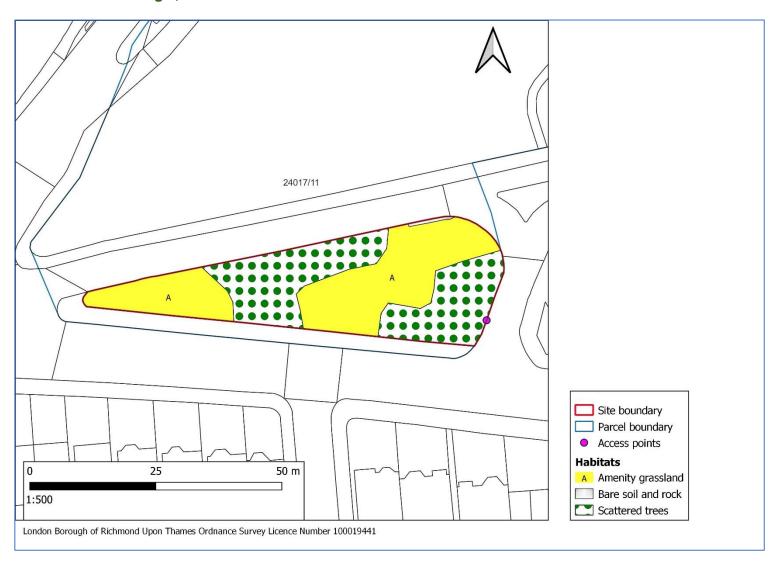

# 2 Habitat Maps

- 2.1 Habitat maps for sites surveyed in 2021 are shown below. The maps show SINC boundaries, parcel boundaries and numbers, expansion areas, excluded areas, areas which were not accessible for survey as well as all habitats recorded and target notes. Where the maps show numbered target notes, a table with a list of target notes is given below the map(s) for each site.
- 2.2 Target notes are annotated with notes as follows:
  - Invasive non-native species
  - Notable species. Notable species for the Greater London area. Notable is defined as species which were recorded from 15% or fewer of the 400 twokilometre recording squares (tetrads) in Greater London in the Flora of the London Area (Burton 1983).
  - Notable tree a tree of interest because it is a notable species, a veteran or ancient
  - Other feature of interest

# **Barn Elms Riverside (Sports Centre Field by river only)**