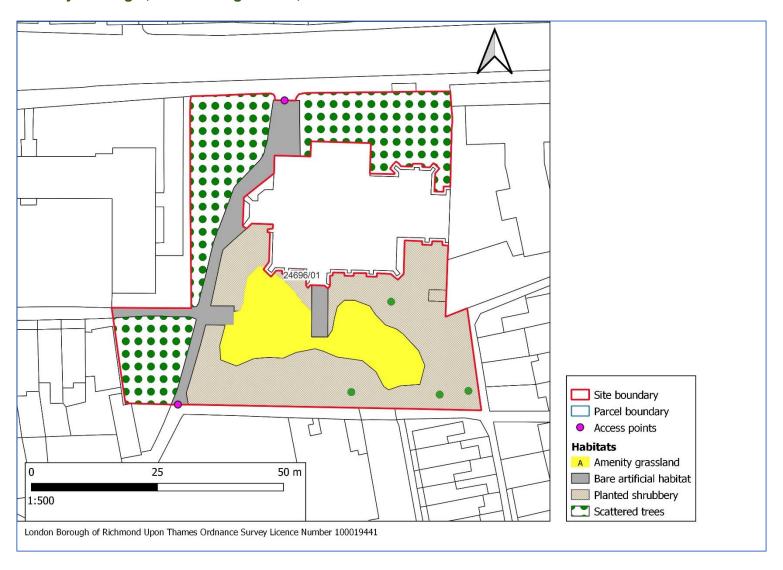

# 2 Habitat Maps

- 2.1 Habitat maps for sites surveyed in 2021 are shown below. The maps show SINC boundaries, parcel boundaries and numbers, expansion areas, excluded areas, areas which were not accessible for survey as well as all habitats recorded and target notes. Where the maps show numbered target notes, a table with a list of target notes is given below the map(s) for each site.
- 2.2 Target notes are annotated with notes as follows:
  - Invasive non-native species
  - Notable species. Notable species for the Greater London area. Notable is defined as species which were recorded from 15% or fewer of the 400 twokilometre recording squares (tetrads) in Greater London in the Flora of the London Area (Burton 1983).
  - Notable tree a tree of interest because it is a notable species, a veteran or ancient
  - Other feature of interest