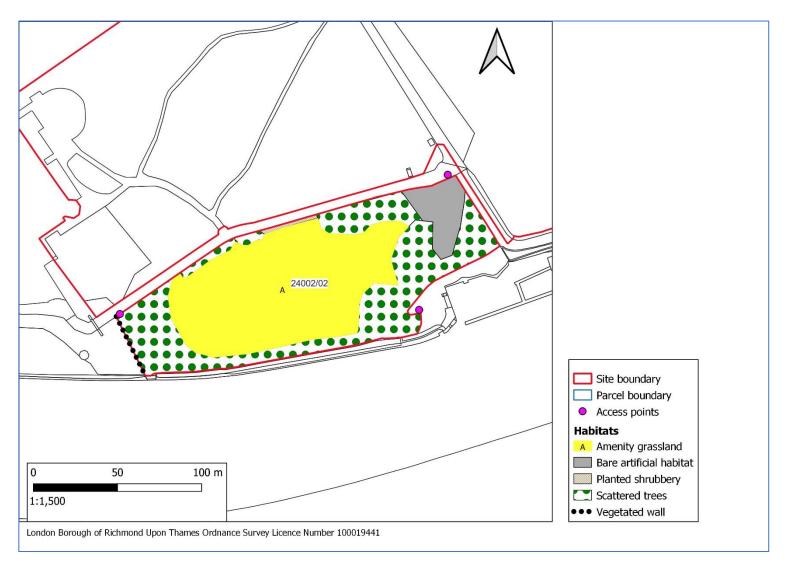

# 2 Habitat Maps

- 2.1 Habitat maps for sites surveyed in 2021 are shown below. The maps show SINC boundaries, parcel boundaries and numbers, expansion areas, excluded areas, areas which were not accessible for survey as well as all habitats recorded and target notes. Where the maps show numbered target notes, a table with a list of target notes is given below the map(s) for each site.
- 2.2 Target notes are annotated with notes as follows:
  - Invasive non-native species
  - Notable species. Notable species for the Greater London area. Notable is defined as species which were recorded from 15% or fewer of the 400 twokilometre recording squares (tetrads) in Greater London in the Flora of the London Area (Burton 1983).
  - Notable tree a tree of interest because it is a notable species, a veteran or ancient
  - Other feature of interest

# **Lensbury Club Grounds**

| TN | Taxon/Species name     | Common<br>name | Recorder | Date       | Grid<br>reference | Centroid<br>(c) or<br>Point (p)<br>data | Location Name<br>(SINC Name) | Notes                                 |
|----|------------------------|----------------|----------|------------|-------------------|-----------------------------------------|------------------------------|---------------------------------------|
| 1  | Aesculus hippocastanum | Horse-chestnut | Losse, P | 15.07.2022 | TQ1724171230      | р                                       | Lensbury Club Grounds        | Mature plane                          |
| 2  | Aesculus hippocastanum | Horse-chestnut | Losse, P | 15.07.2022 | TQ1719871262      | р                                       | Lensbury Club Grounds        | Mature plane with bat roost potential |