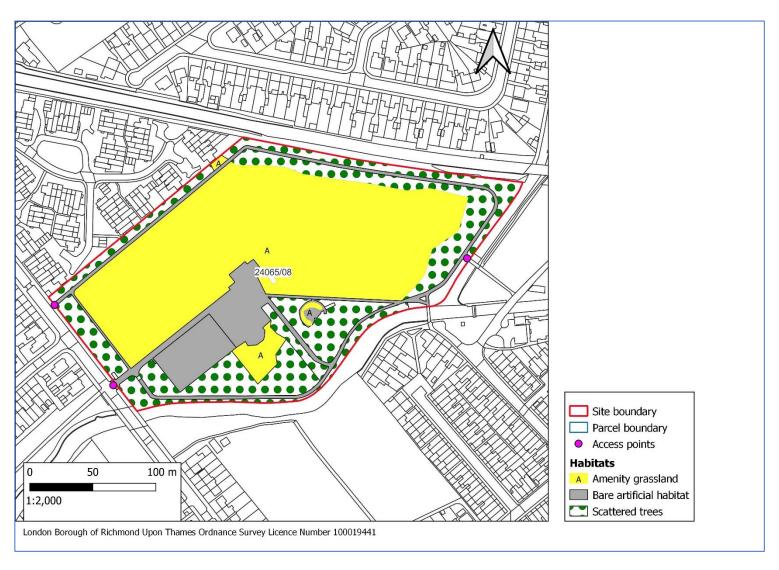

| Jubilee Meadows              | Non-native invasive species |
| 2  |                        |                | Losse, P | 03/06/2022 | TQ1316273537                                                  | р                                    | Jubilee Meadows              | Grass cutting from cemetery |

#### Nursery Green, Linear Walk & Partridge Green - Nursery Green



## Nursery Green, Linear Walk & Partridge Green – Partridge Green



#### **Orleans Gardens**



#### **School House Lane Orchard**



# St Mary Magdalen, RC Churchyard, Mortlake



## St Mary Magdelene, Paradise Road, Richmond



## St Mary The virgin, Church Street, Twickenham



## **Cambridge and Warren Gardens**



## **Carlisle Park**



## **Isleworth Promenade**



## **Kneller Gardens**



## **Radnor Gardens**



## Sheen Common (part)



## South Circular triangle, Barnes



## St Mary Parish Church, Hampton



## St Mary the Virgin, Mortlake High Street, Mortlake



## St Mary's, Church Road, Barnes



## **Udney Hall Gardens**



# 3 Site Survey forms

3.1 Site survey forms are below for each site surveyed during the 2022 survey.

## Barn Elms Riverside (Sports Centre Field by river only)

| Site & Parcel Details                     |                                          |                                            |                      |                                   |                            |          |                               |                                    |
|-------------------------------------------|---------------------------------------