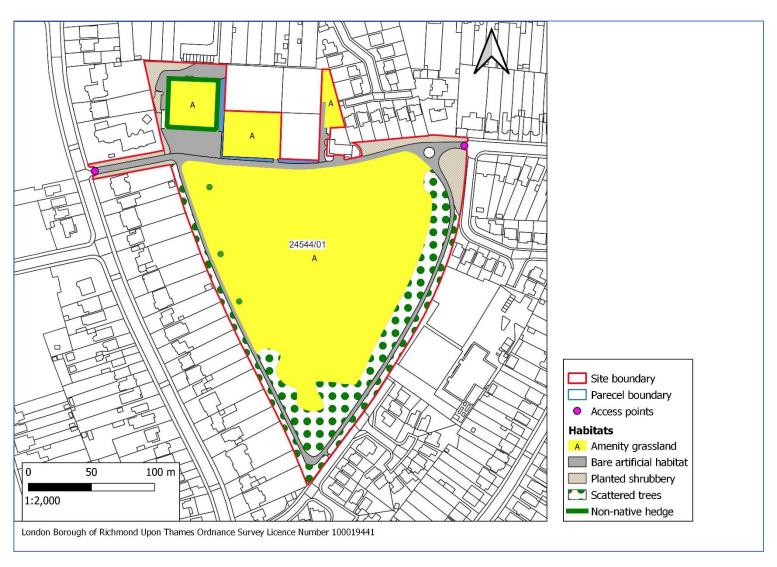

# 2 Habitat Maps

- 2.1 Habitat maps for sites surveyed in 2021 are shown below. The maps show SINC boundaries, parcel boundaries and numbers, expansion areas, excluded areas, areas which were not accessible for survey as well as all habitats recorded and target notes. Where the maps show numbered target notes, a table with a list of target notes is given below the map(s) for each site.
- 2.2 Target notes are annotated with notes as follows:
  - Invasive non-native species
  - Notable species. Notable species for the Greater London area. Notable is defined as species which were recorded from 15% or fewer of the 400 twokilometre recording squares (tetrads) in Greater London in the Flora of the London Area (Burton 1983).
  - Notable tree a tree of interest because it is a notable species, a veteran or ancient
  - Other feature of interest

# **Contents**

| 1 | Species Lists     | 3   |
|---|-------------------|-----|
| 2 | Habitat Maps      | 9   |
| 3 | Site Survey forms | 50  |
| 4 | Citations         | 157 |