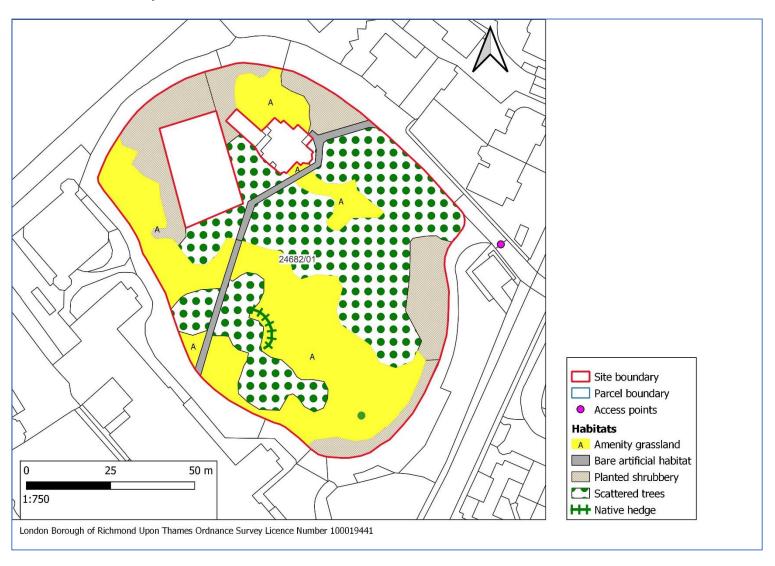

# 2 Habitat Maps

- 2.1 Habitat maps for sites surveyed in 2021 are shown below. The maps show SINC boundaries, parcel boundaries and numbers, expansion areas, excluded areas, areas which were not accessible for survey as well as all habitats recorded and target notes. Where the maps show numbered target notes, a table with a list of target notes is given below the map(s) for each site.
- 2.2 Target notes are annotated with notes as follows:
  - Invasive non-native species
  - Notable species. Notable species for the Greater London area. Notable is defined as species which were recorded from 15% or fewer of the 400 twokilometre recording squares (tetrads) in Greater London in the Flora of the London Area (Burton 1983).
  - Notable tree a tree of interest because it is a notable species, a veteran or ancient
  - Other feature of interest

# **Barn Elms Riverside (Sports Centre Field by river only)**