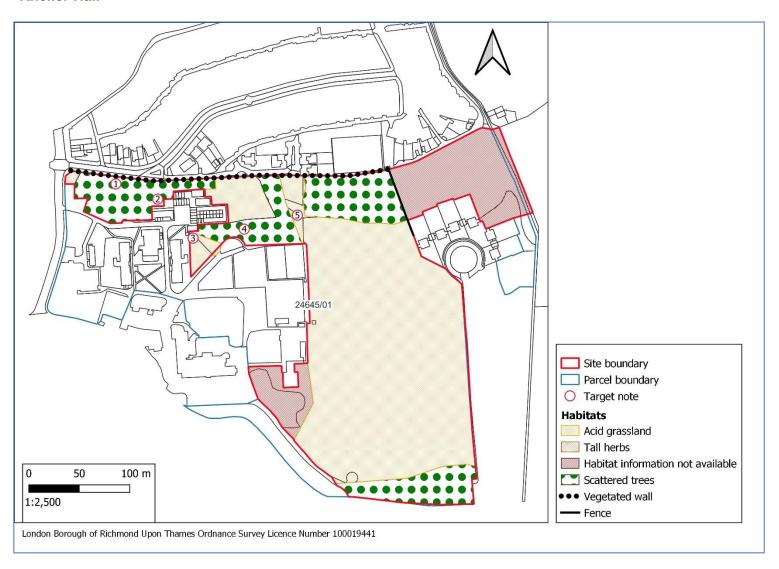

# 2 Habitat Maps

- 2.1 Habitat maps for sites surveyed in 2021 are shown below. The maps show SINC boundaries, parcel boundaries and numbers, expansion areas, excluded areas, areas which were not accessible for survey as well as all habitats recorded and target notes. Where the maps show numbered target notes, a table with a list of target notes is given below the map(s) for each site.
- 2.2 Target notes are annotated with notes as follows:
  - Invasive non-native species
  - Notable species. Notable species for the Greater London area. Notable is defined as species which were recorded from 15% or fewer of the 400 twokilometre recording squares (tetrads) in Greater London in the Flora of the London Area (Burton 1983).
  - Notable tree a tree of interest because it is a notable species, a veteran or ancient
  - Other feature of interest