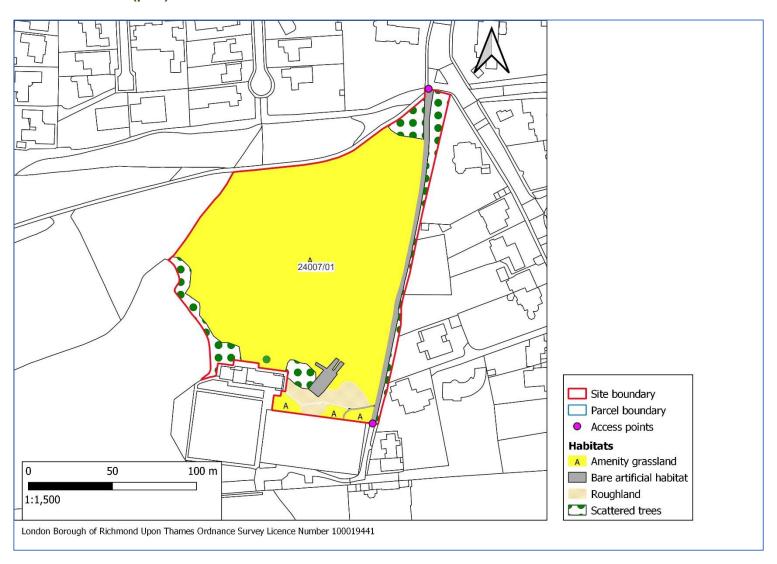

# **Jubilee Meadow (Heathfield Nature Park)**

| TN | Taxon/Species name     | Common<br>name | Recorder | Date       | Grid reference (parcel centroid, unless specific OS GR given) | Centroid (c)<br>or Point (p)<br>data | Location Name<br>(SINC Name) | Notes                       |
|----|------------------------|----------------|----------|------------|---------------------------------------------------------------|--------------------------------------|------------------------------|-----------------------------|
| 1  | Fallopia baldschuanica | Russian vine   | Losse, P | 03/06/2022 | TQ1316673641                                                  | р                                    | Jubilee Meadows              | Non-native invasive species |
| 2  |                        |                | Losse, P | 03/06/2022 | TQ1316273537                                                  | р                                    | Jubilee Meadows              | Grass cutting from cemetery |