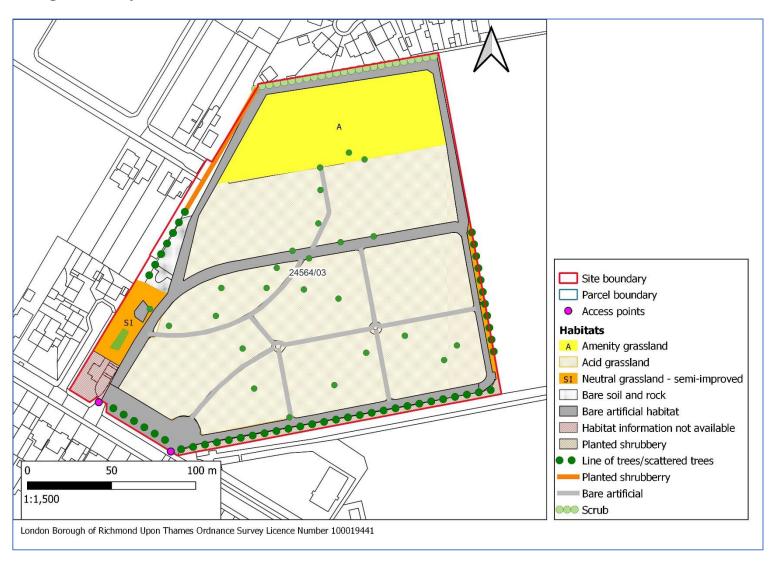

# 2 Habitat Maps

- 2.1 Habitat maps for sites surveyed in 2021 are shown below. The maps show SINC boundaries, parcel boundaries and numbers, expansion areas, excluded areas, areas which were not accessible for survey as well as all habitats recorded and target notes. Where the maps show numbered target notes, a table with a list of target notes is given below the map(s) for each site.
- 2.2 Target notes are annotated with notes as follows:
  - Invasive non-native species
  - Notable species. Notable species for the Greater London area. Notable is defined as species which were recorded from 15% or fewer of the 400 twokilometre recording squares (tetrads) in Greater London in the Flora of the London Area (Burton 1983).
  - Notable tree a tree of interest because it is a notable species, a veteran or ancient
  - Other feature of interest