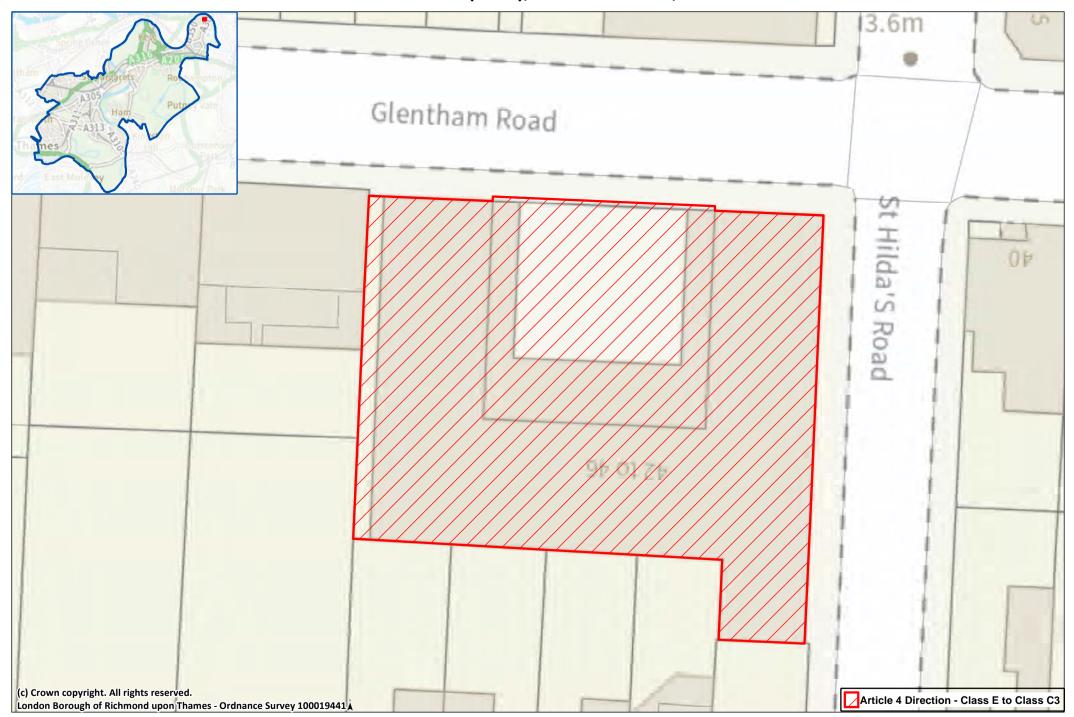

Site 56: 174-202 (even) Castelnau, Barnes

Site 57: 42-46 (even), Glentham Road, Barnes

Site 58: Ham Parade including rear of 2-8 Dukes Avenue

Site 59: 4-14 (even) Back Lane, Ham

Site 60: 2-16 Ashburnham Road (even), 63-71 (odd) Ham Street including Ham Health Clinic & 50 Ashburnham Road