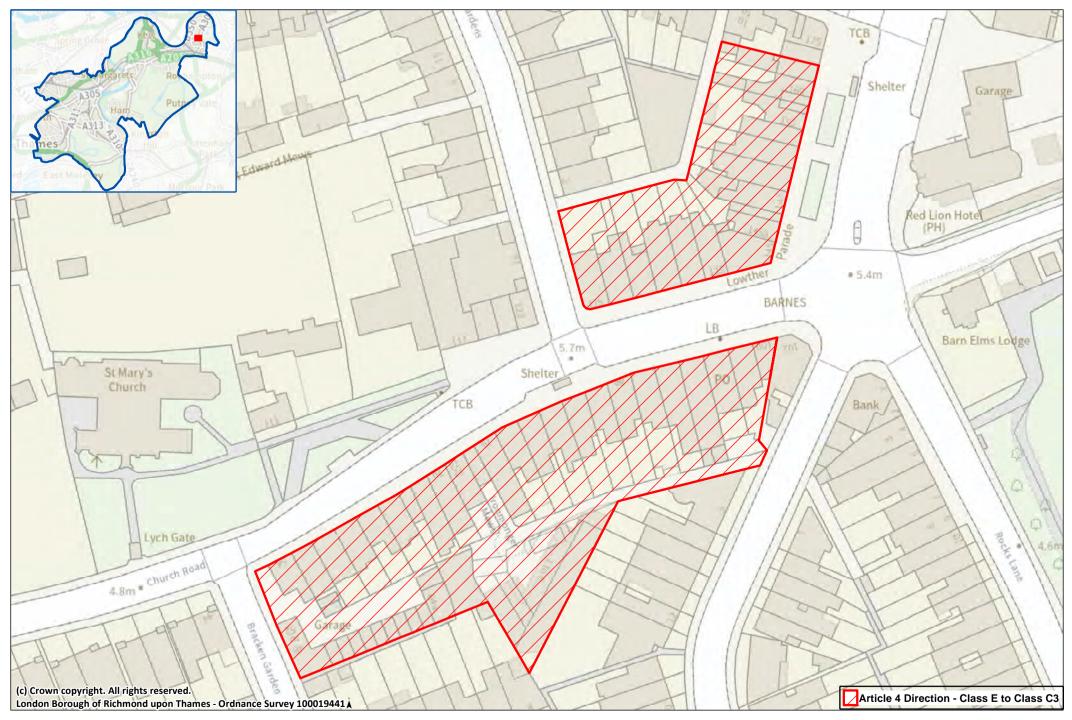

Site 51: 42-64 & 75-77 White Hart Lane, Barnes

Site 52: 42-44 Upper Richmond Road West & 149 & 153 White Hart Lane, Barnes

Site 53: Barnes High Street

Site 54: 49-85 (odd) Church Road, Barnes

Site 55: 46 to 100 (even) including properties to the rear of 74 & 64A and 125-171 (odd) Church Road