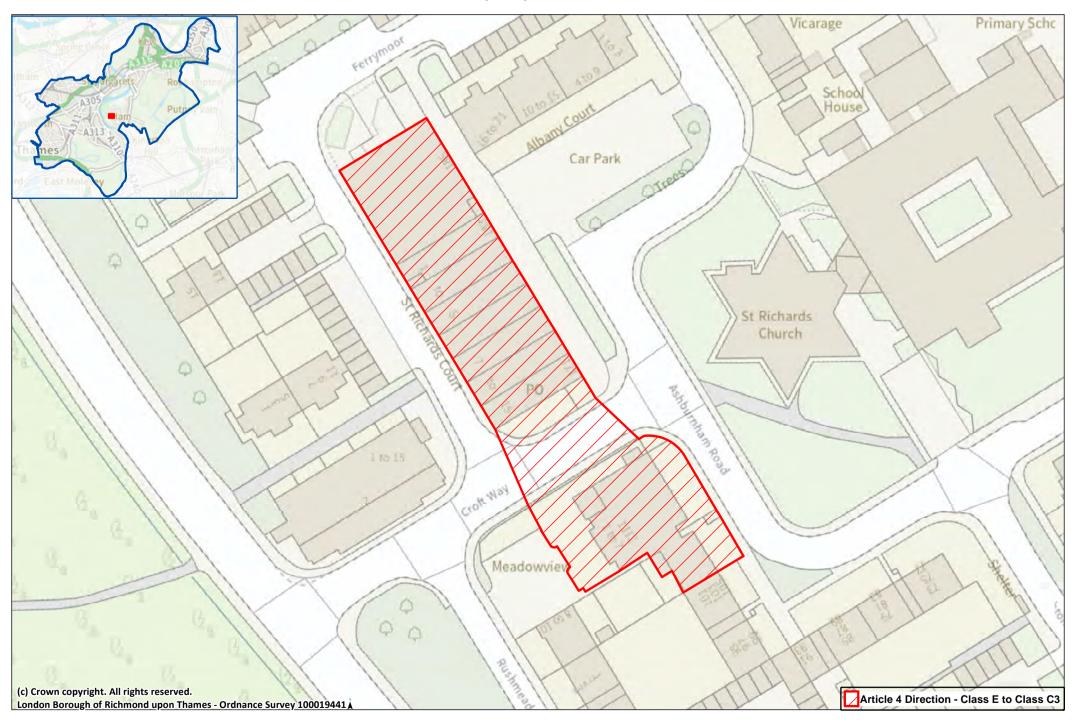

Site 56: 174-202 (even) Castelnau, Barnes

Site 57: 42-46 (even), Glentham Road, Barnes

Site 58: Ham Parade including rear of 2-8 Dukes Avenue

Site 59: 4-14 (even) Back Lane, Ham

Site 60: 2-16 Ashburnham Road (even), 63-71 (odd) Ham Street including Ham Health Clinic & 50 Ashburnham Road

Site 61: 171-185 (odd) Ashburnham Road, Ham

Site 62: Sheen Road (part of) including Printworks House and 27 & 28 Dunstable Road, Richmond