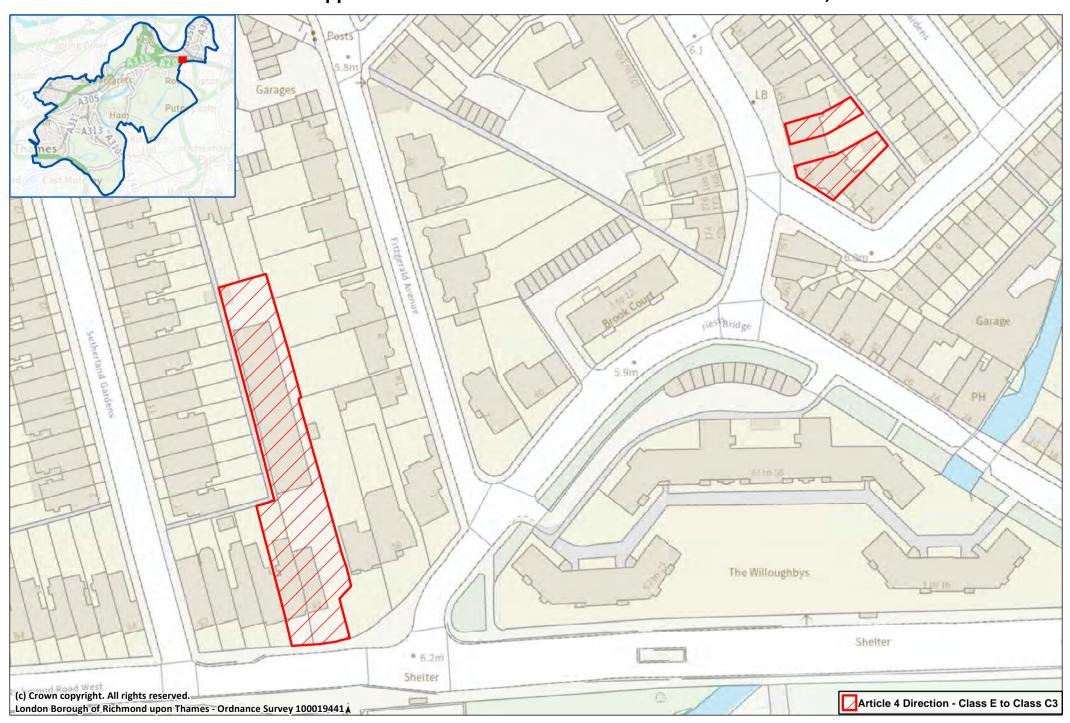

Site 56: 174-202 (even) Castelnau, Barnes

Site 57: 42-46 (even), Glentham Road, Barnes

Site 58: Ham Parade including rear of 2-8 Dukes Avenue

Site 59: 4-14 (even) Back Lane, Ham

Site 60: 2-16 Ashburnham Road (even), 63-71 (odd) Ham Street including Ham Health Clinic & 50 Ashburnham Road