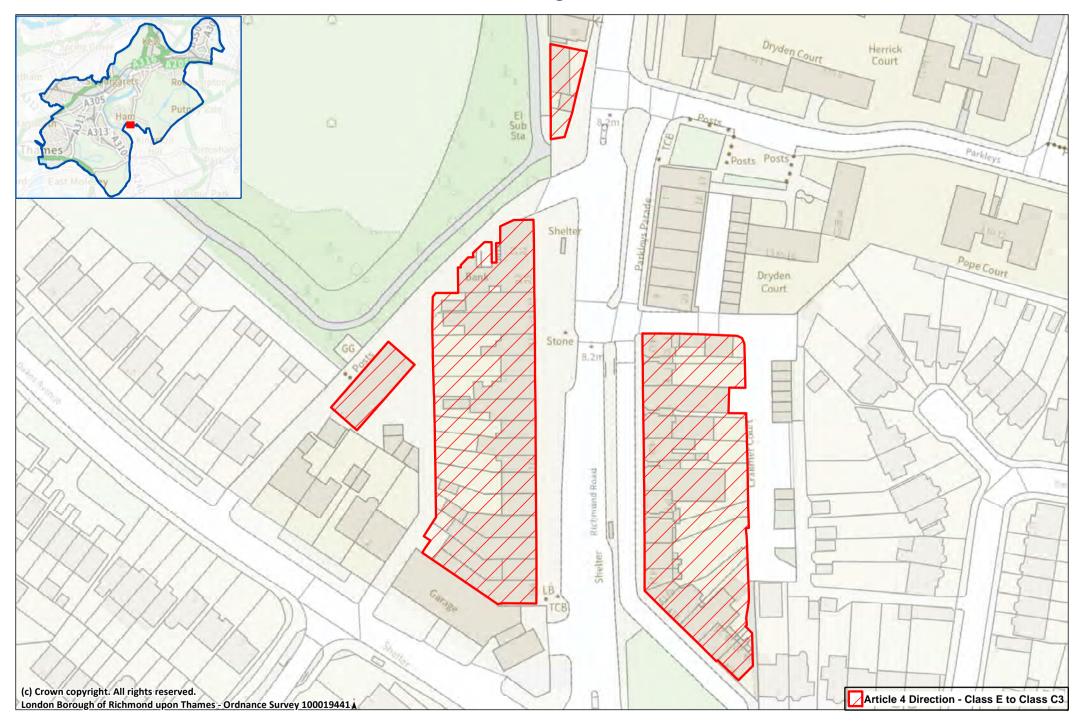

Site 56: 174-202 (even) Castelnau, Barnes

Site 57: 42-46 (even), Glentham Road, Barnes

Site 58: Ham Parade including rear of 2-8 Dukes Avenue

Site 59: 4-14 (even) Back Lane, Ham

Site 60: 2-16 Ashburnham Road (even), 63-71 (odd) Ham Street including Ham Health Clinic & 50 Ashburnham Road

Site 61: 171-185 (odd) Ashburnham Road, Ham

Site 62: Sheen Road (part of) including Printworks House and 27 & 28 Dunstable Road, Richmond