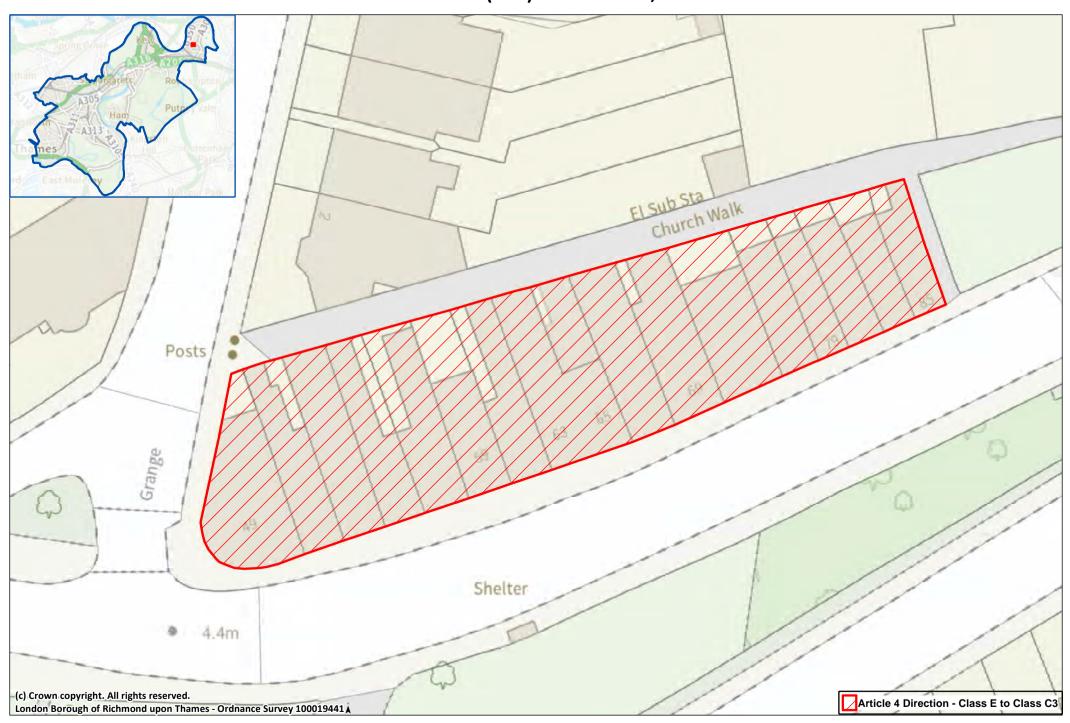

Site 56: 174-202 (even) Castelnau, Barnes

Site 57: 42-46 (even), Glentham Road, Barnes

Site 58: Ham Parade including rear of 2-8 Dukes Avenue

Site 59: 4-14 (even) Back Lane, Ham

Site 60: 2-16 Ashburnham Road (even), 63-71 (odd) Ham Street including Ham Health Clinic & 50 Ashburnham Road