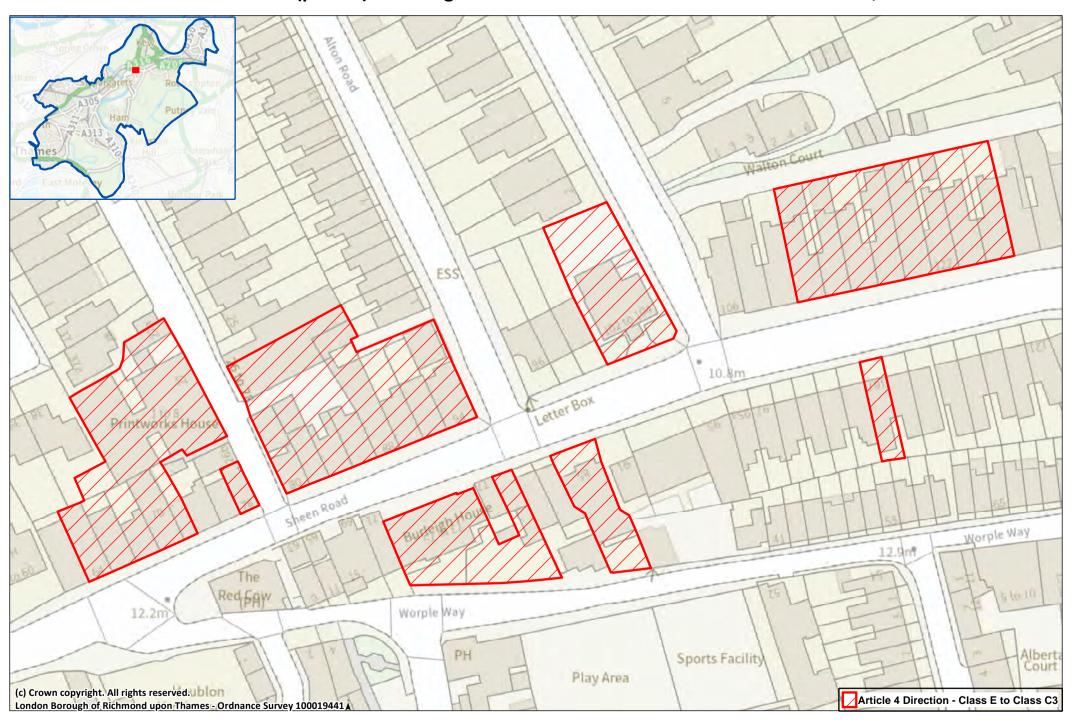

Site 61: 171-185 (odd) Ashburnham Road, Ham

Site 62: Sheen Road (part of) including Printworks House and 27 & 28 Dunstable Road, Richmond