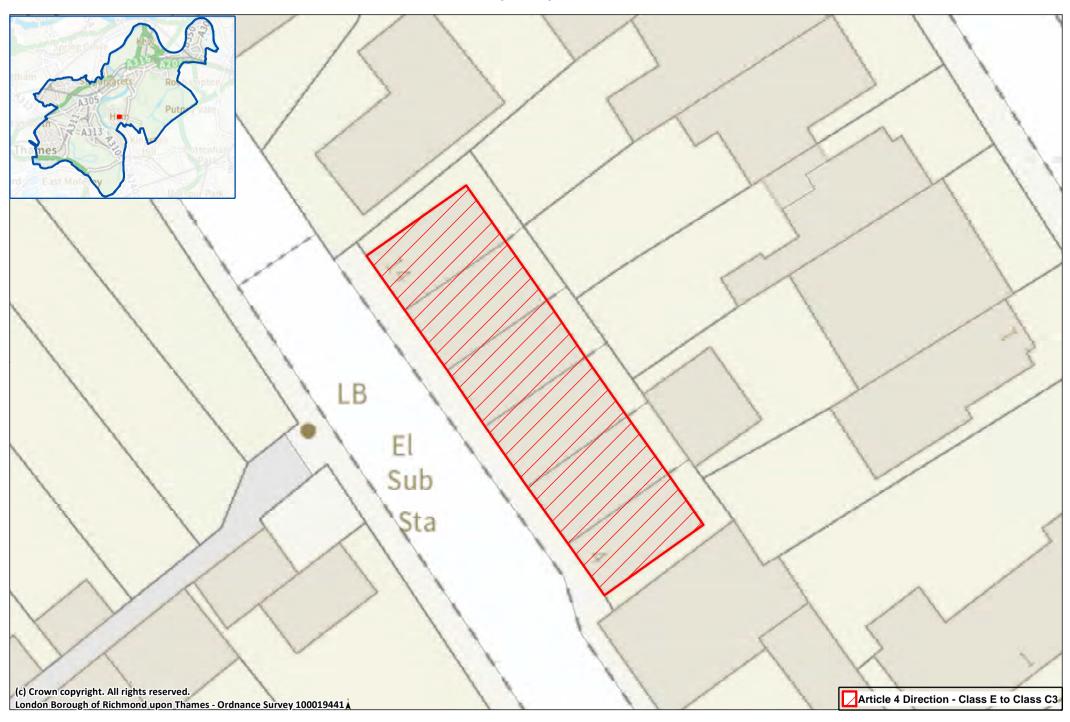

Site 51: 42-64 & 75-77 White Hart Lane, Barnes

Site 52: 42-44 Upper Richmond Road West & 149 & 153 White Hart Lane, Barnes

Site 53: Barnes High Street

Site 54: 49-85 (odd) Church Road, Barnes

Site 55: 46 to 100 (even) including properties to the rear of 74 & 64A and 125-171 (odd) Church Road