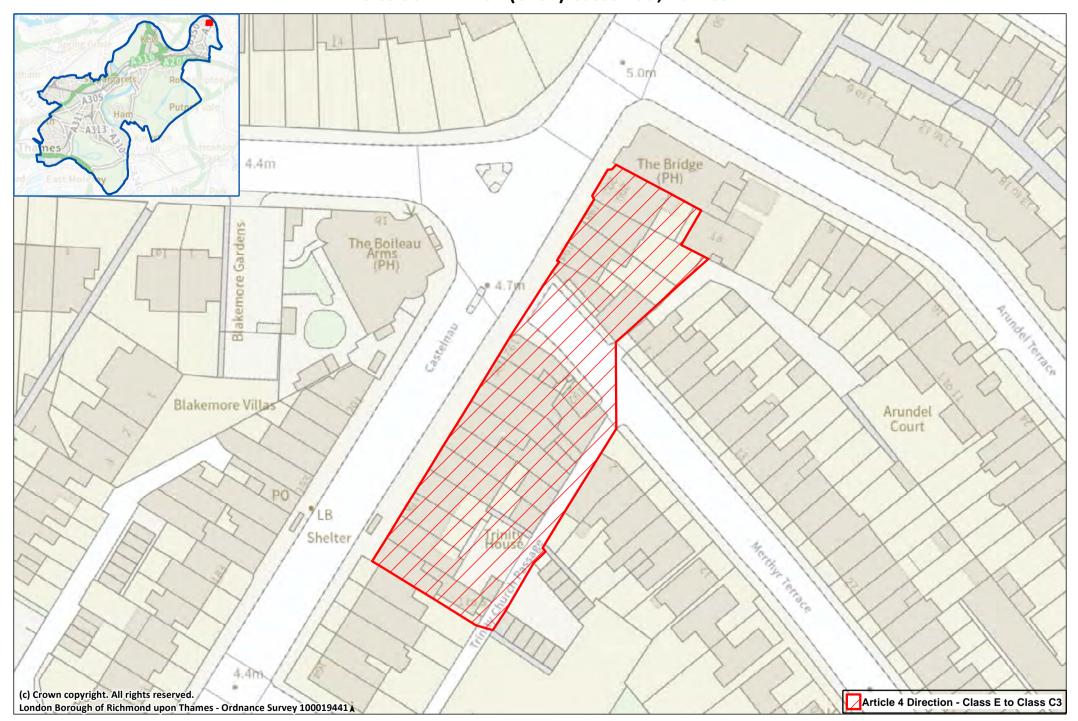

Site 56: 174-202 (even) Castelnau, Barnes

Site 57: 42-46 (even), Glentham Road, Barnes

Site 58: Ham Parade including rear of 2-8 Dukes Avenue

Site 59: 4-14 (even) Back Lane, Ham

Site 60: 2-16 Ashburnham Road (even), 63-71 (odd) Ham Street including Ham Health Clinic & 50 Ashburnham Road