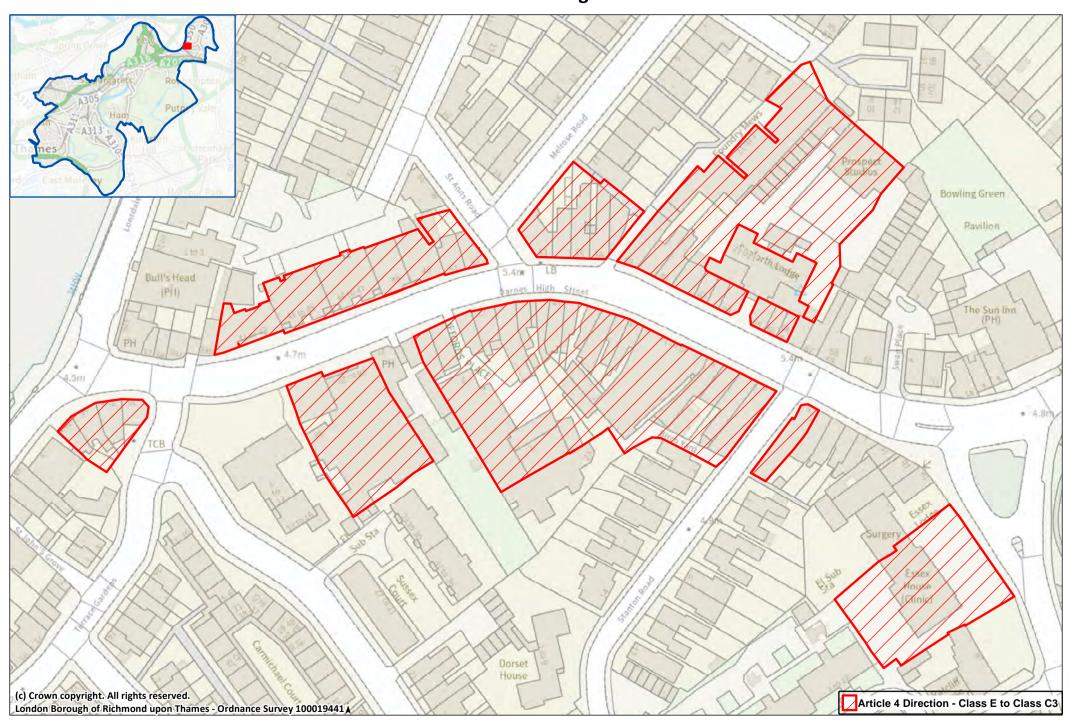

Site 51: 42-64 & 75-77 White Hart Lane, Barnes

Site 52: 42-44 Upper Richmond Road West & 149 & 153 White Hart Lane, Barnes

Site 53: Barnes High Street

Site 54: 49-85 (odd) Church Road, Barnes

Site 55: 46 to 100 (even) including properties to the rear of 74 & 64A and 125-171 (odd) Church Road