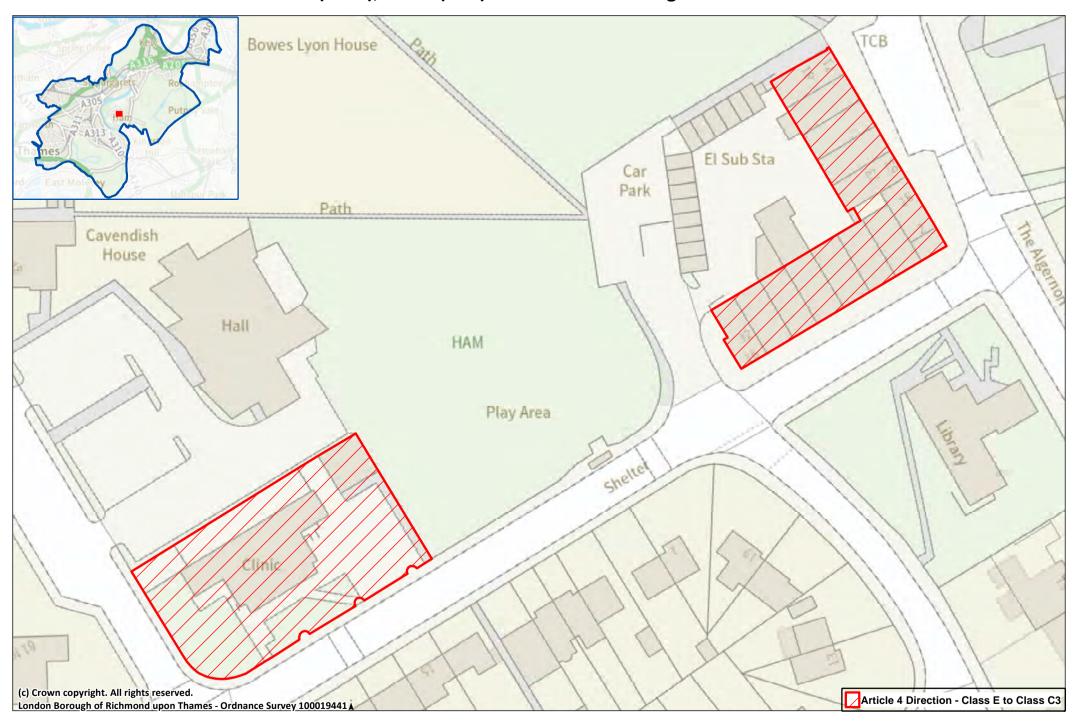

Site 56: 174-202 (even) Castelnau, Barnes

Site 57: 42-46 (even), Glentham Road, Barnes

Site 58: Ham Parade including rear of 2-8 Dukes Avenue

Site 59: 4-14 (even) Back Lane, Ham

Site 60: 2-16 Ashburnham Road (even), 63-71 (odd) Ham Street including Ham Health Clinic & 50 Ashburnham Road