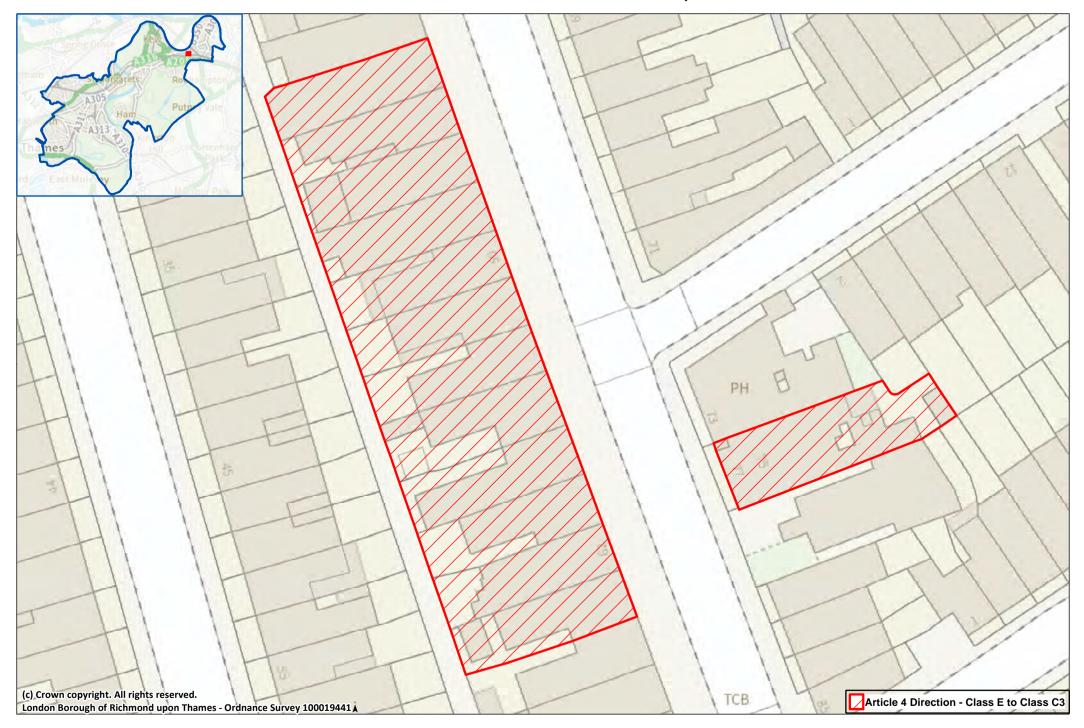

Site 51: 42-64 & 75-77 White Hart Lane, Barnes

Site 52: 42-44 Upper Richmond Road West & 149 & 153 White Hart Lane, Barnes

Site 53: Barnes High Street

Site 54: 49-85 (odd) Church Road, Barnes

Site 55: 46 to 100 (even) including properties to the rear of 74 & 64A and 125-171 (odd) Church Road