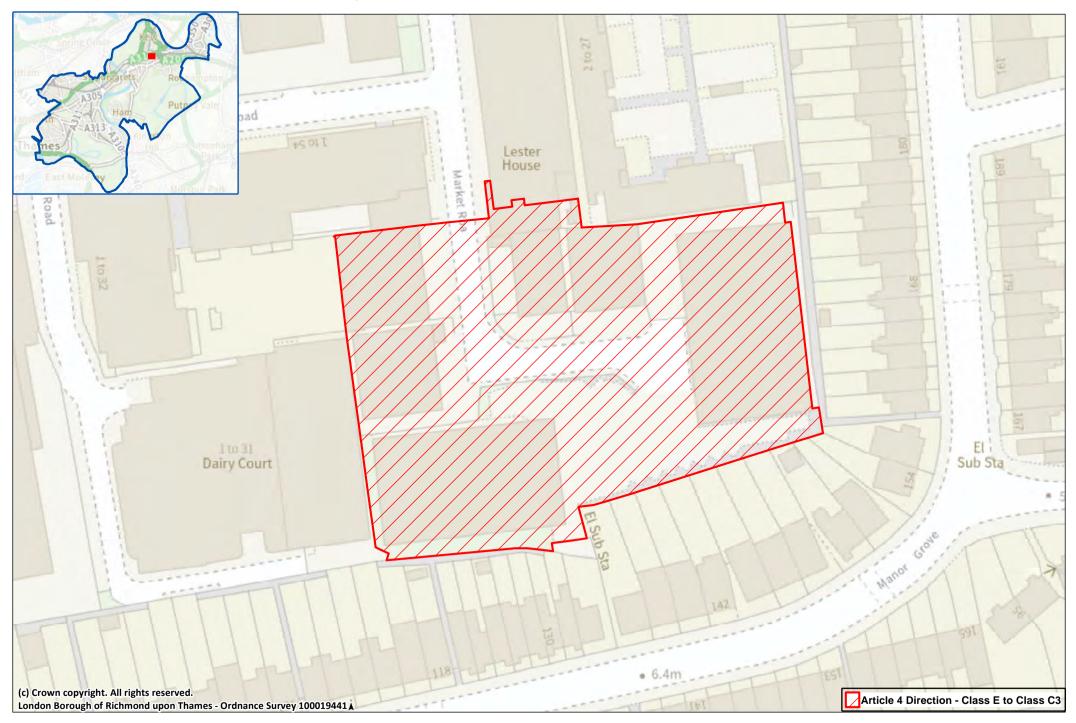

Site 41: 1-13 (consecutive - part of) and 2, 17 Market Road (consecutive) and surrounds, Richmond

**Site 42: Kew Gardens Local Centre including Blake Mews** 

Site 43: Sandycombe Road (parts of) & 1-7 South Avenue, Kew