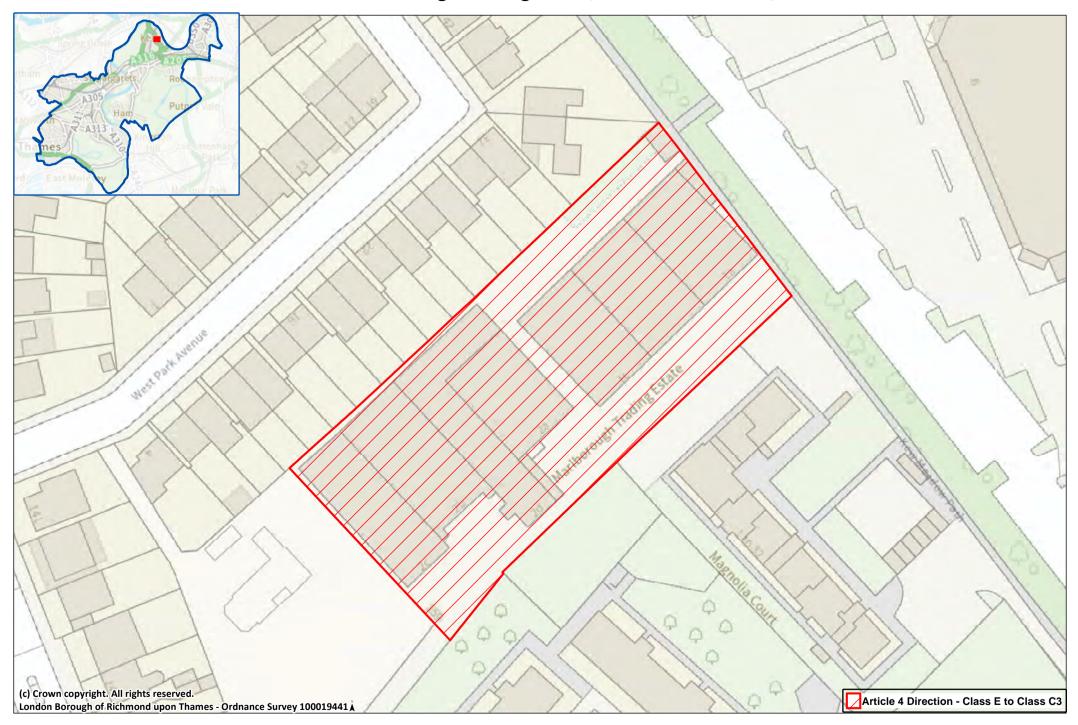

Site 44: 1 & 5-9 Mortlake Terrace and 16 (consecutive) Kew Green, Kew

Site 45: The National Archives, Ruskin Avenue, Kew

Site 46: Marlborough Trading Estate, 159 Mortlake Road, Kew

**Site 47: East Sheen Town Centre** 