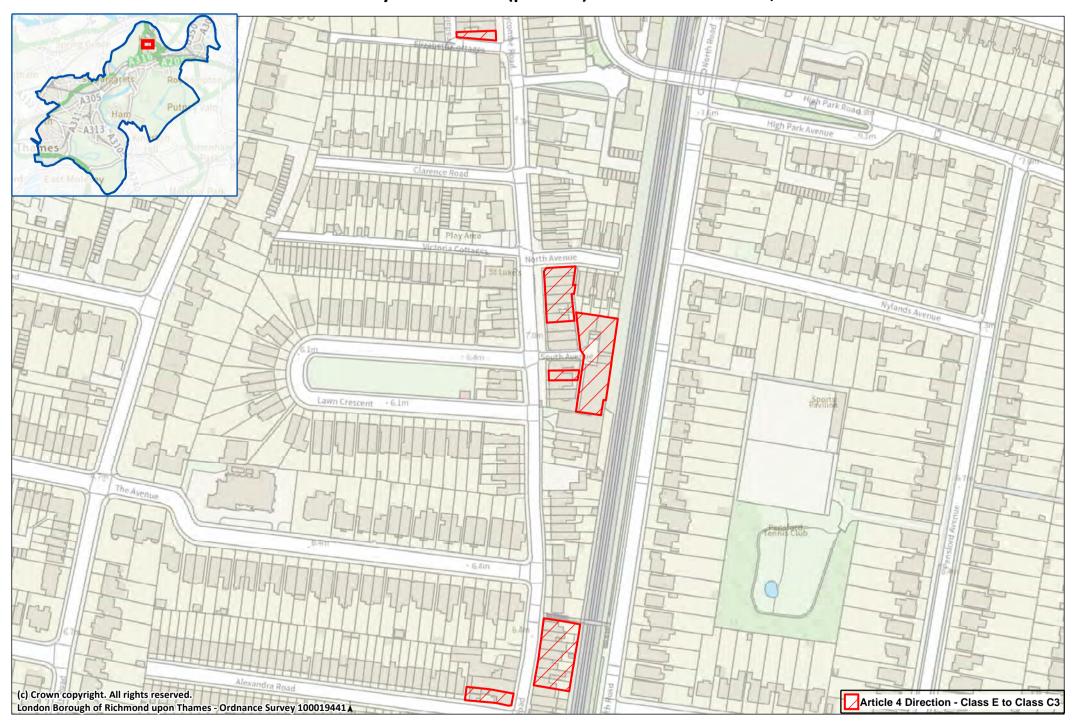

Site 41: 1-13 (consecutive - part of) and 2, 17 Market Road (consecutive) and surrounds, Richmond

**Site 42: Kew Gardens Local Centre including Blake Mews** 

Site 43: Sandycombe Road (parts of) & 1-7 South Avenue, Kew