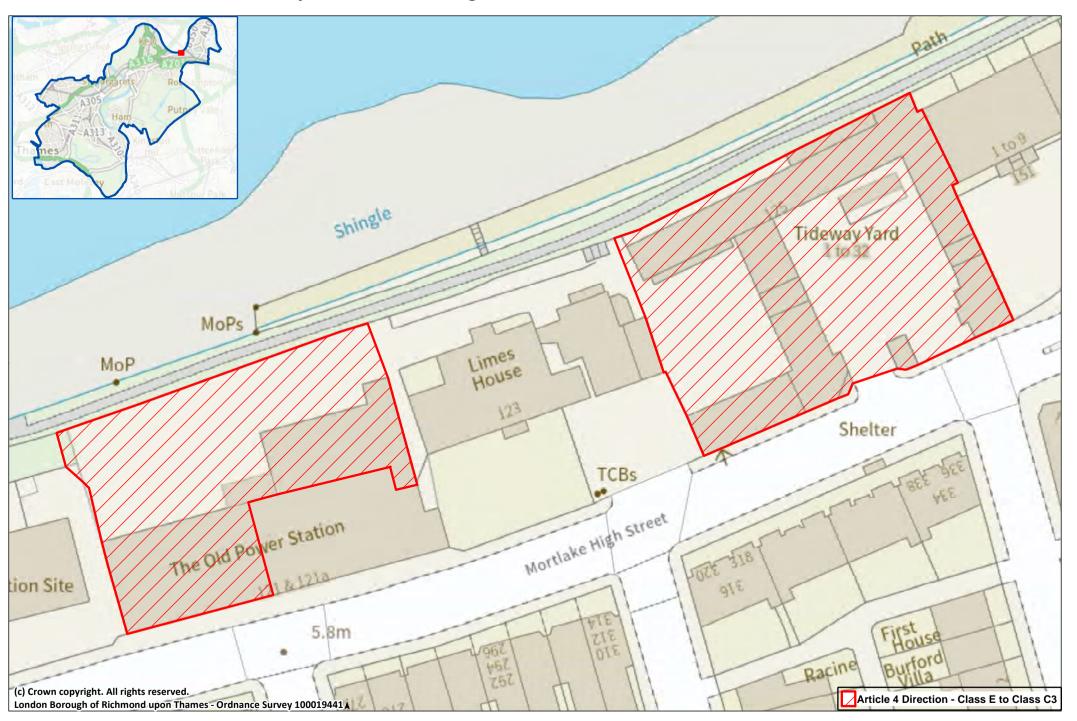

Site 48: Stag Brewery and surrounds & parts of Mortlake High Street

Site 49: Tideway Yard, Mortlake High Street and 121 The Old Power Station, Mortlake

Site 50: 2, 9 & 10 The Broadway and 9-11 White Hart Lane, Barnes