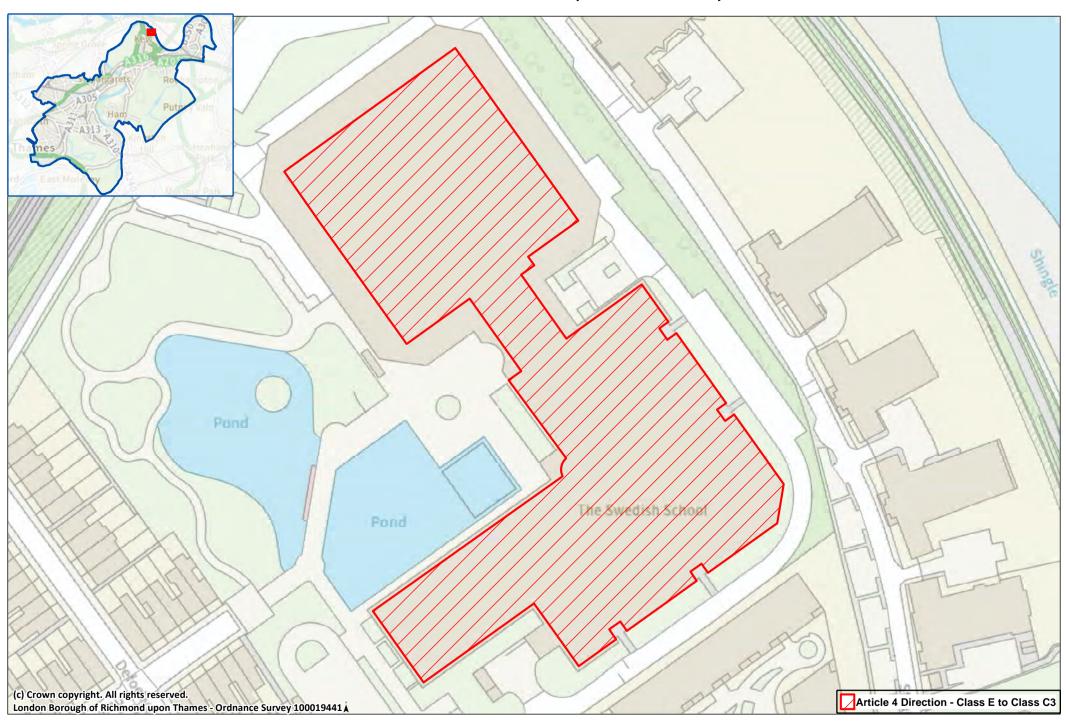

Site 44: 1 & 5-9 Mortlake Terrace and 16 (consecutive) Kew Green, Kew

Site 45: The National Archives, Ruskin Avenue, Kew

Site 46: Marlborough Trading Estate, 159 Mortlake Road, Kew

**Site 47: East Sheen Town Centre** 