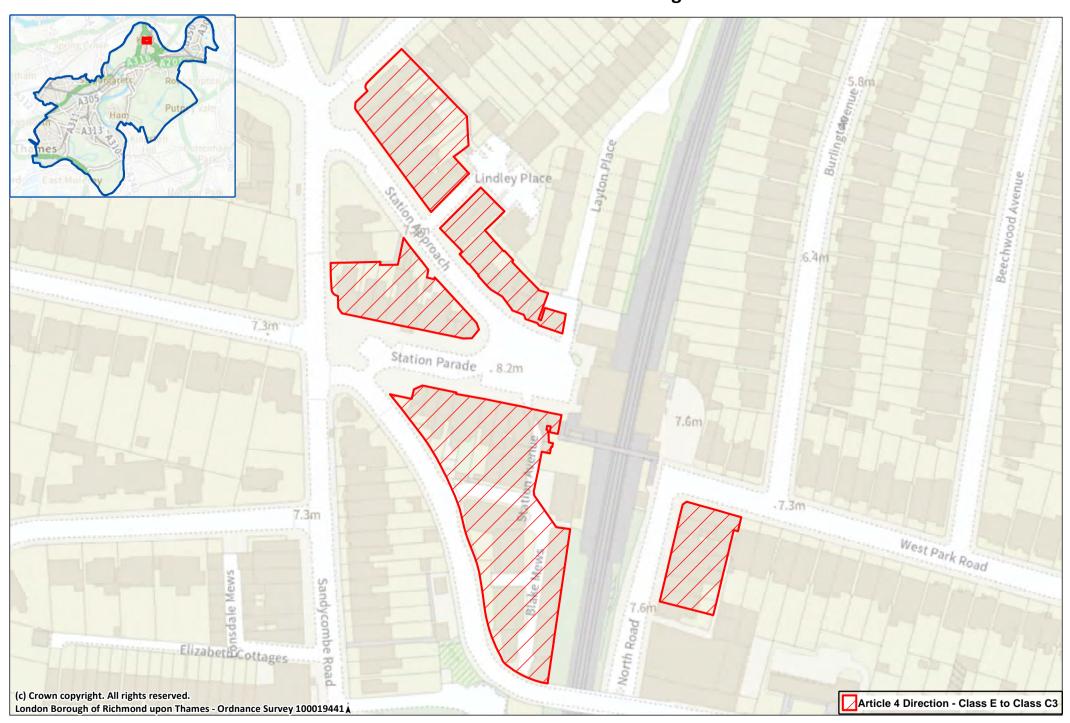

Site 41: 1-13 (consecutive - part of) and 2, 17 Market Road (consecutive) and surrounds, Richmond

**Site 42: Kew Gardens Local Centre including Blake Mews** 

Site 43: Sandycombe Road (parts of) & 1-7 South Avenue, Kew