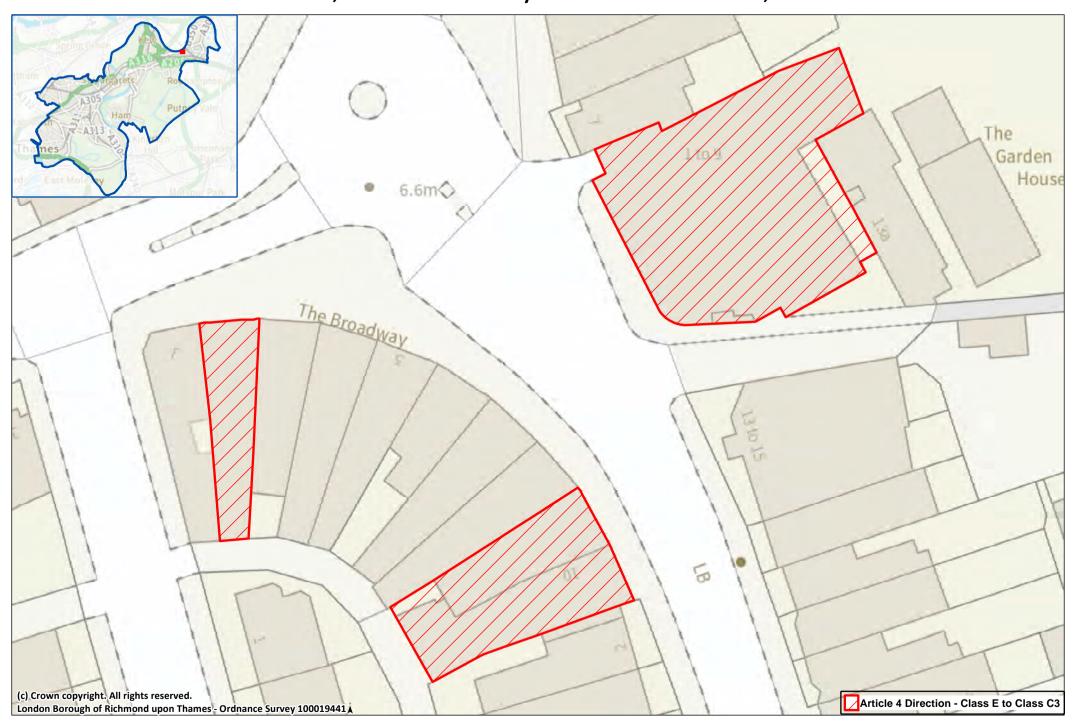

Site 48: Stag Brewery and surrounds & parts of Mortlake High Street

Site 49: Tideway Yard, Mortlake High Street and 121 The Old Power Station, Mortlake

Site 50: 2, 9 & 10 The Broadway and 9-11 White Hart Lane, Barnes