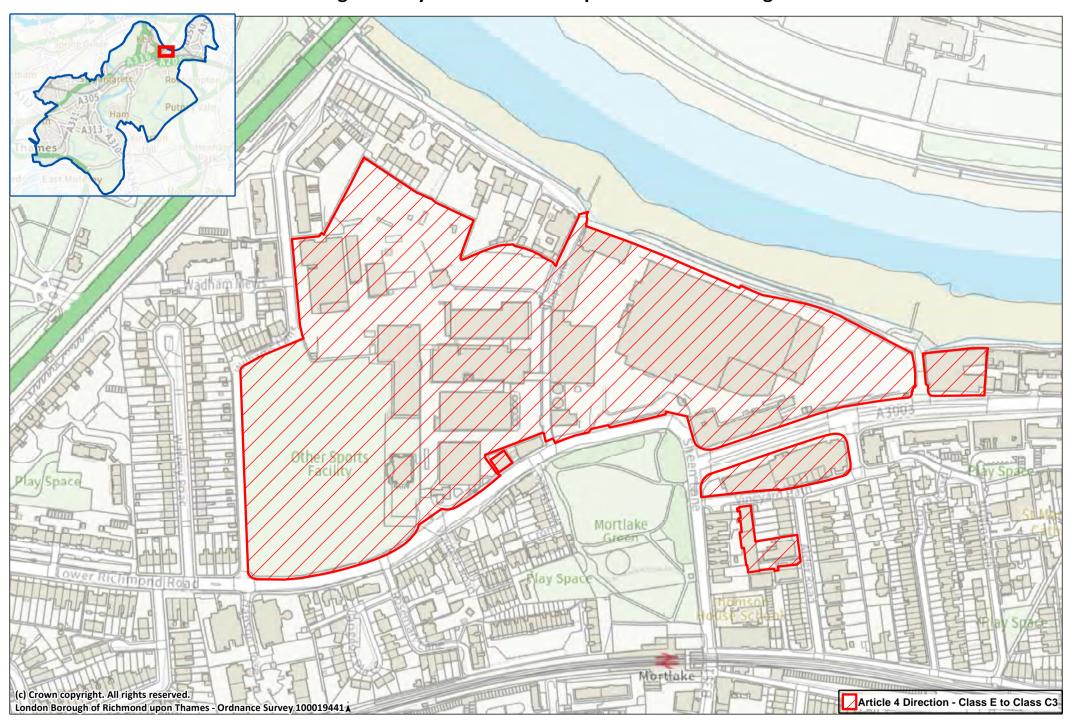

Site 48: Stag Brewery and surrounds & parts of Mortlake High Street

Site 49: Tideway Yard, Mortlake High Street and 121 The Old Power Station, Mortlake

Site 50: 2, 9 & 10 The Broadway and 9-11 White Hart Lane, Barnes