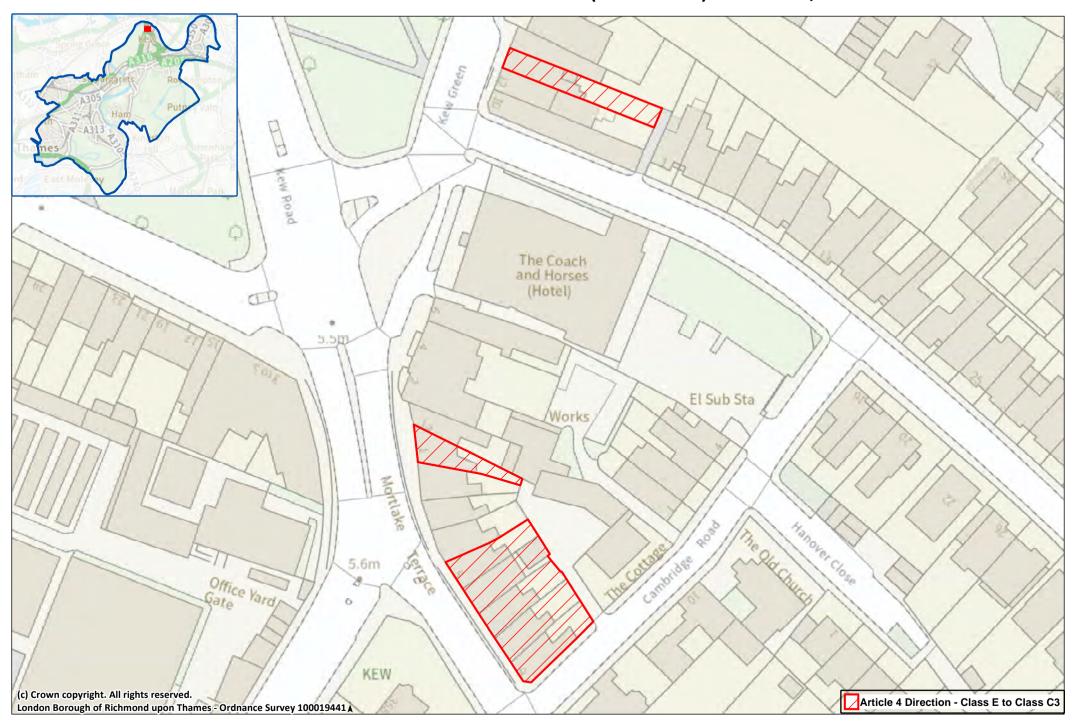

Site 44: 1 & 5-9 Mortlake Terrace and 16 (consecutive) Kew Green, Kew

Site 45: The National Archives, Ruskin Avenue, Kew

Site 46: Marlborough Trading Estate, 159 Mortlake Road, Kew

**Site 47: East Sheen Town Centre** 