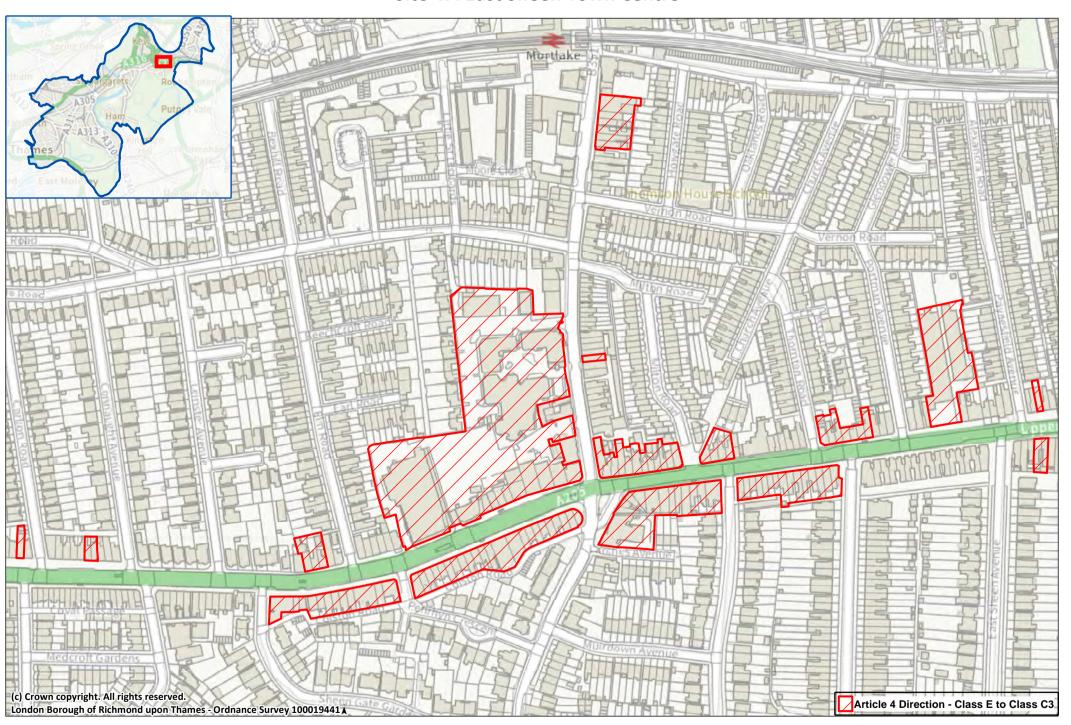

Site 44: 1 & 5-9 Mortlake Terrace and 16 (consecutive) Kew Green, Kew

Site 45: The National Archives, Ruskin Avenue, Kew

Site 46: Marlborough Trading Estate, 159 Mortlake Road, Kew

**Site 47: East Sheen Town Centre** 