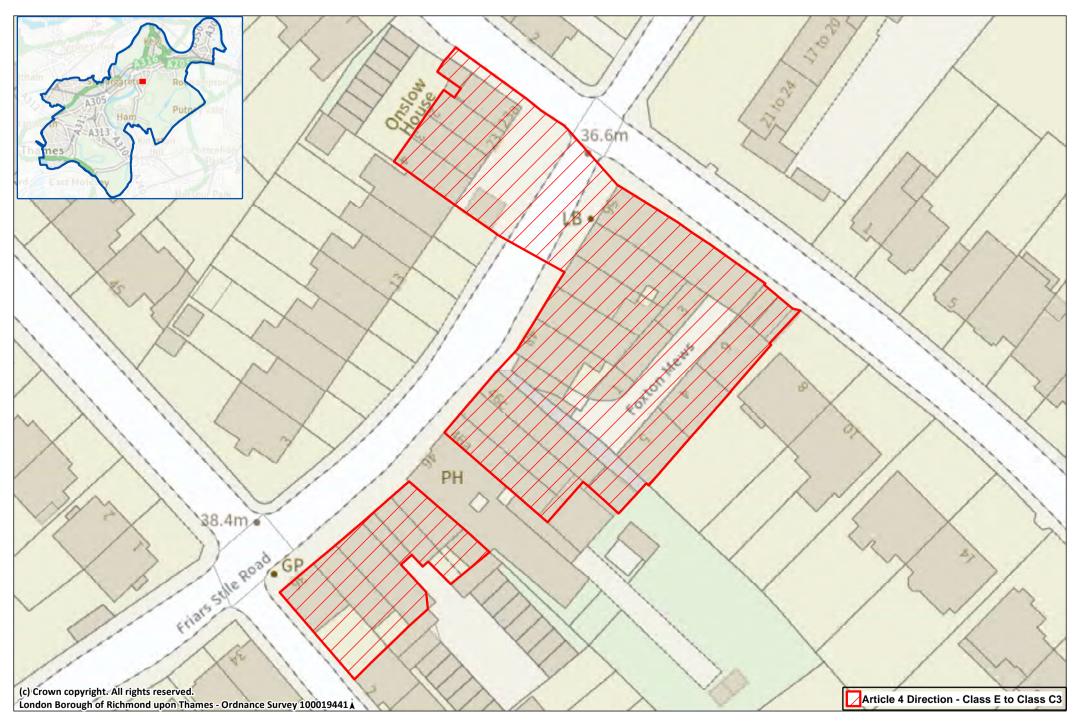

#### Site 35: 319-23A (odd) and 36-56 (even), Friars Stile Road excluding the Marlborough Arms PH & including Foxton Mews