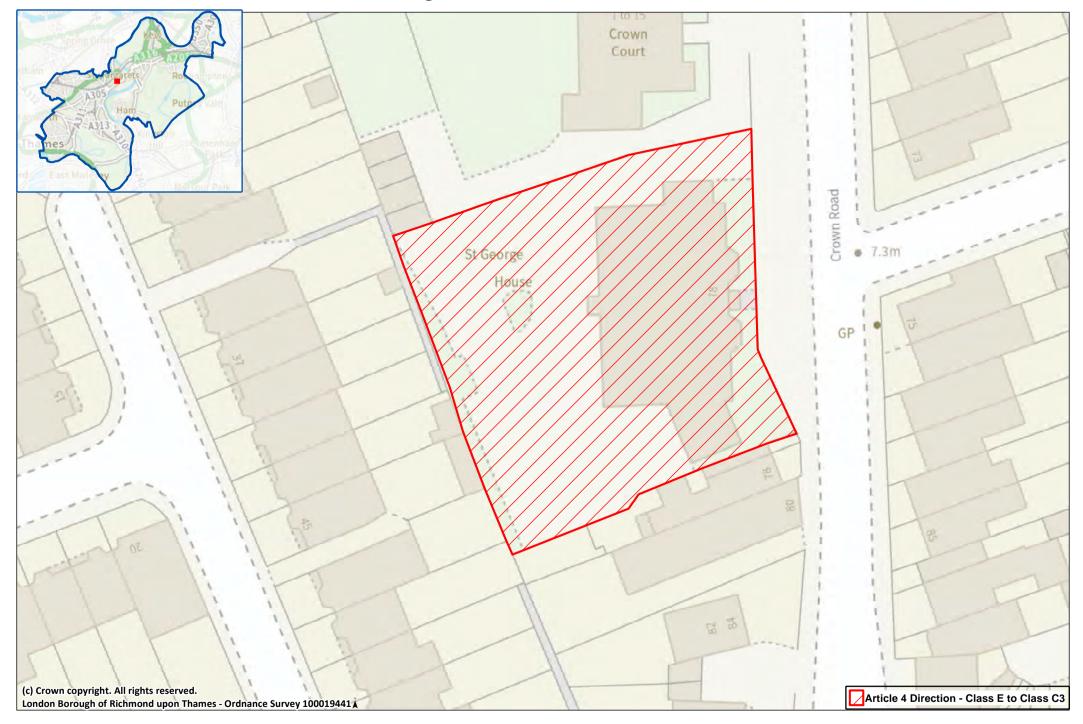

## Site 32: 332-380, 402-422 and 383-391 (Lidl), 417-439 including 421A Richmond Road, East Twickenham

Site 33: St George House, 76 Crown Road, East Twickenham