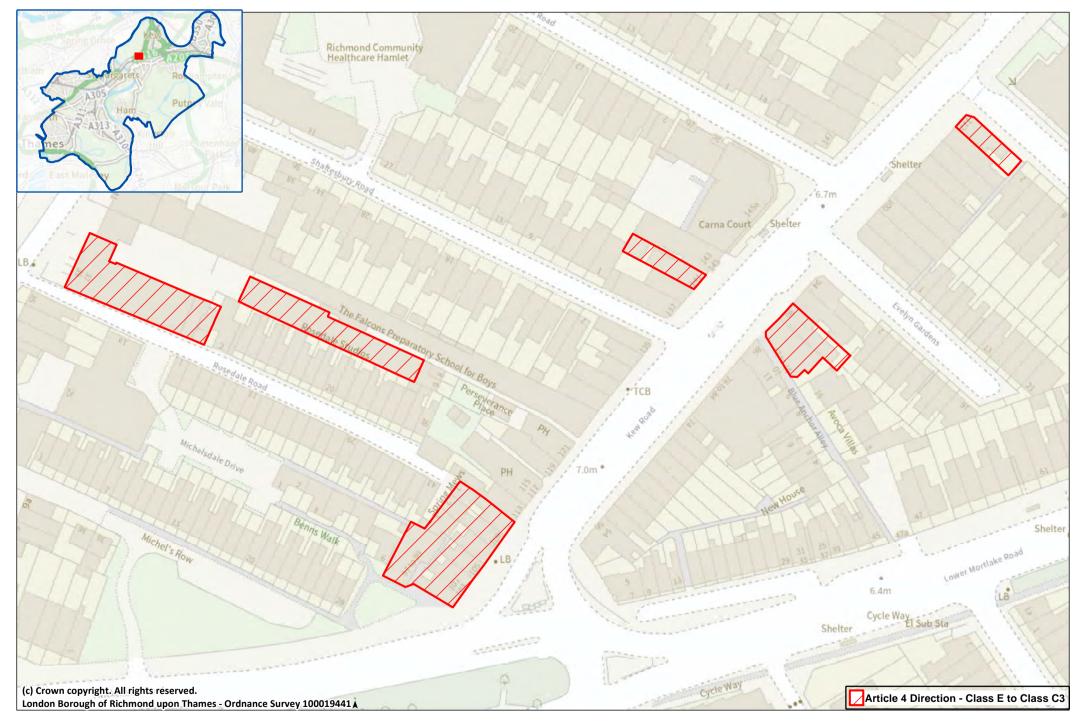

## Site 36: Kew Road (parts of) including 37-41 Kew Foot Road & Rosedale Studios on Rosedale Road, Richmond

Site 37: 72 & 84 Lower Mortlake Road, Richmond

Site 38: 203 - 223 Lower Mortlake Road, Richmond