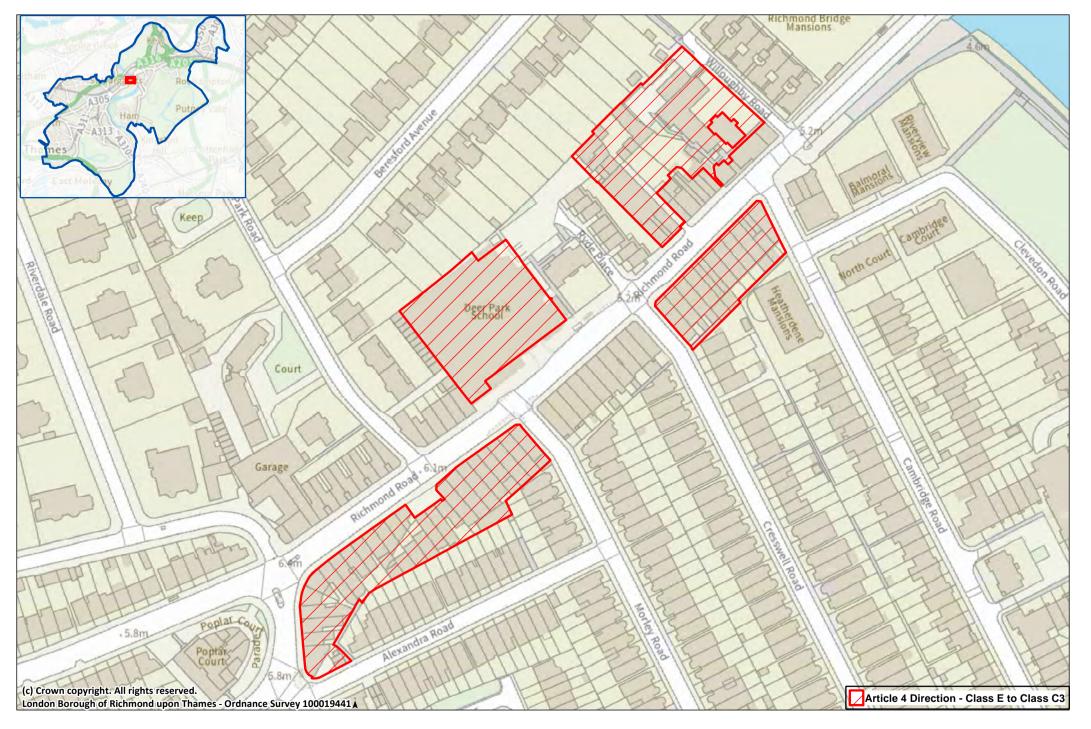

Site 31: 379-391 (odd) & 300 (even) St Margarets Road, Twickenham

## Site 32: 332-380, 402-422 and 383-391 (Lidl), 417-439 including 421A Richmond Road, East Twickenham

Site 33: St George House, 76 Crown Road, East Twickenham