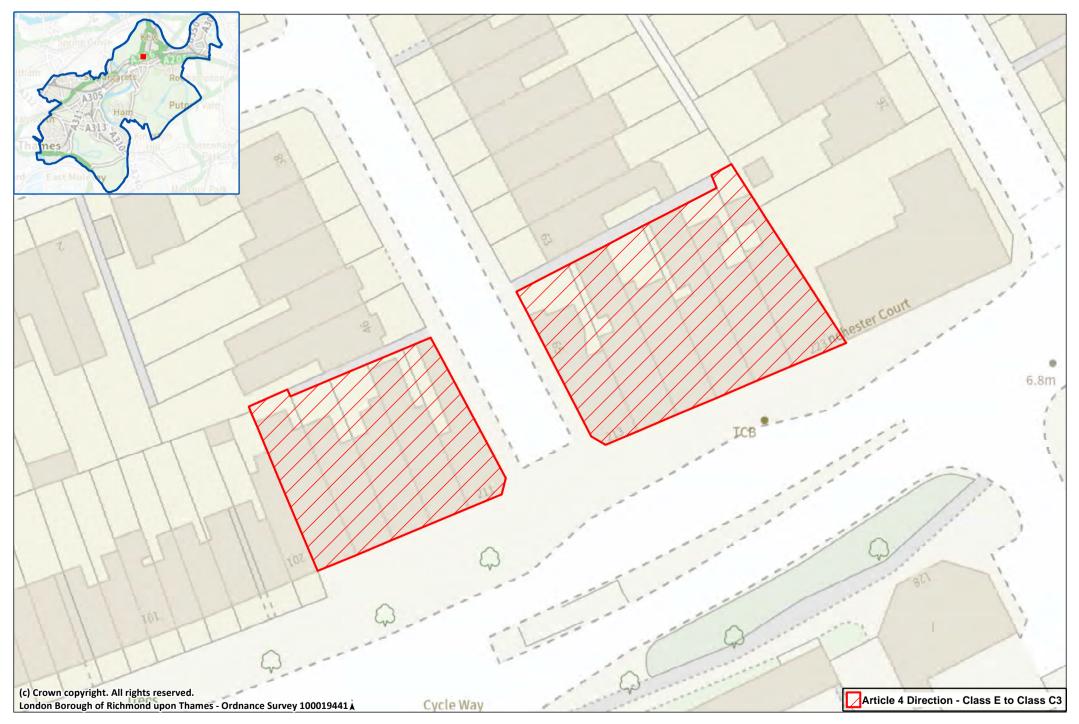

Site 31: 379-391 (odd) & 300 (even) St Margarets Road, Twickenham



## Site 32: 332-380, 402-422 and 383-391 (Lidl), 417-439 including 421A Richmond Road, East Twickenham



Site 33: St George House, 76 Crown Road, East Twickenham



#### Site 34: Richmond Town Centre



#### Site 35: 319-23A (odd) and 36-56 (even), Friars Stile Road excluding the Marlborough Arms PH & including Foxton Mews



## Site 36: Kew Road (parts of) including 37-41 Kew Foot Road & Rosedale Studios on Rosedale Road, Richmond



Site 37: 72 & 84 Lower Mortlake Road, Richmond



Site 38: 203 - 223 Lower Mortlake Road, Richmond



# Site 39: Falstaff House, Bardolph Road and St Georges House, St Georges Road, Richmond



## Site 40: London House - 243 - 253 Lower Mortlake Road, Richmond