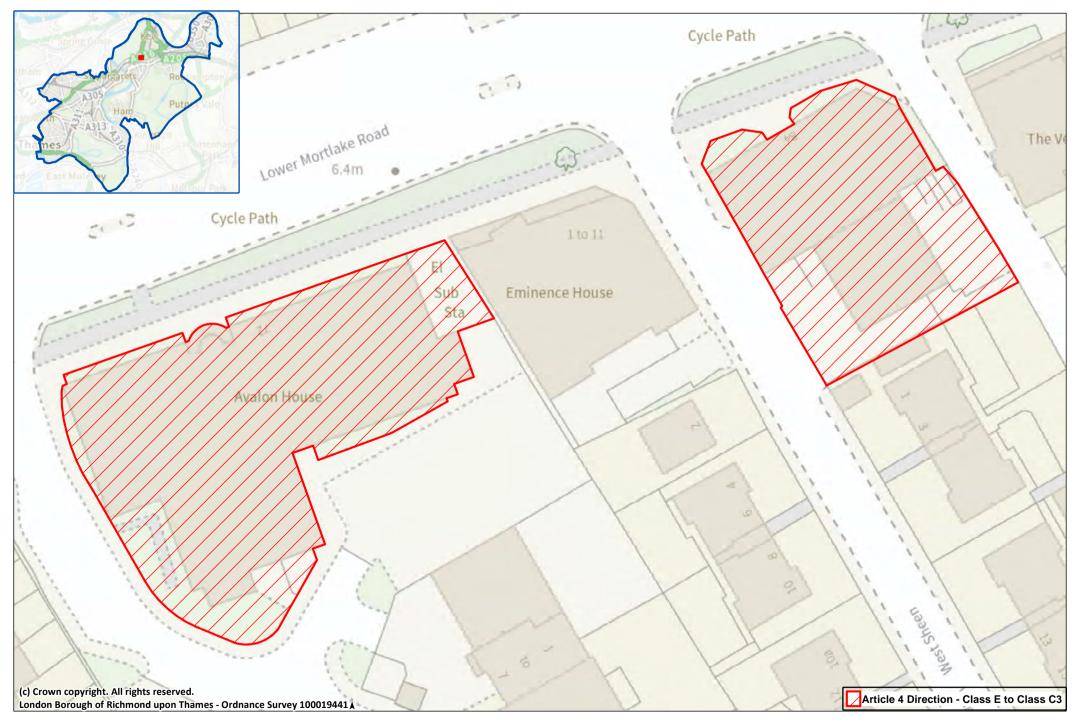

Site 31: 379-391 (odd) & 300 (even) St Margarets Road, Twickenham



## Site 32: 332-380, 402-422 and 383-391 (Lidl), 417-439 including 421A Richmond Road, East Twickenham



Site 33: St George House, 76 Crown Road, East Twickenham



#### Site 34: Richmond Town Centre



#### Site 35: 319-23A (odd) and 36-56 (even), Friars Stile Road excluding the Marlborough Arms PH & including Foxton Mews



## Site 36: Kew Road (parts of) including 37-41 Kew Foot Road & Rosedale Studios on Rosedale Road, Richmond



Site 37: 72 & 84 Lower Mortlake Road, Richmond



Site 38: 203 - 223 Lower Mortlake Road, Richmond



# Site 39: Falstaff House, Bardolph Road and St Georges House, St Georges Road, Richmond



## Site 40: London House - 243 - 253 Lower Mortlake Road, Richmond