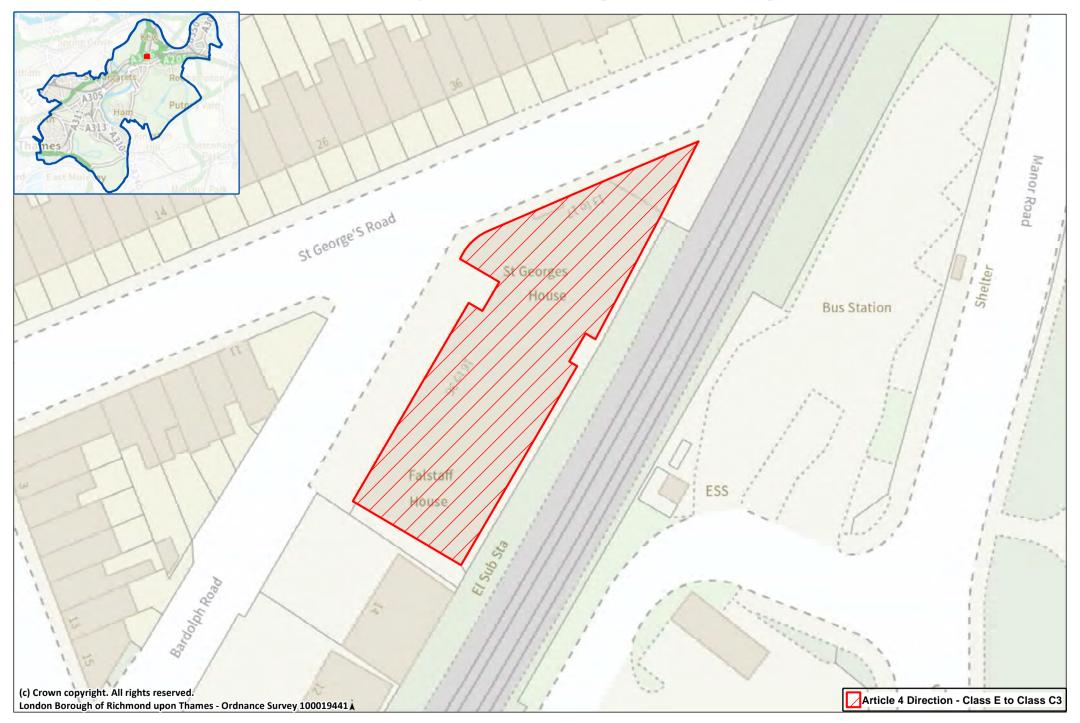

# Site 39: Falstaff House, Bardolph Road and St Georges House, St Georges Road, Richmond