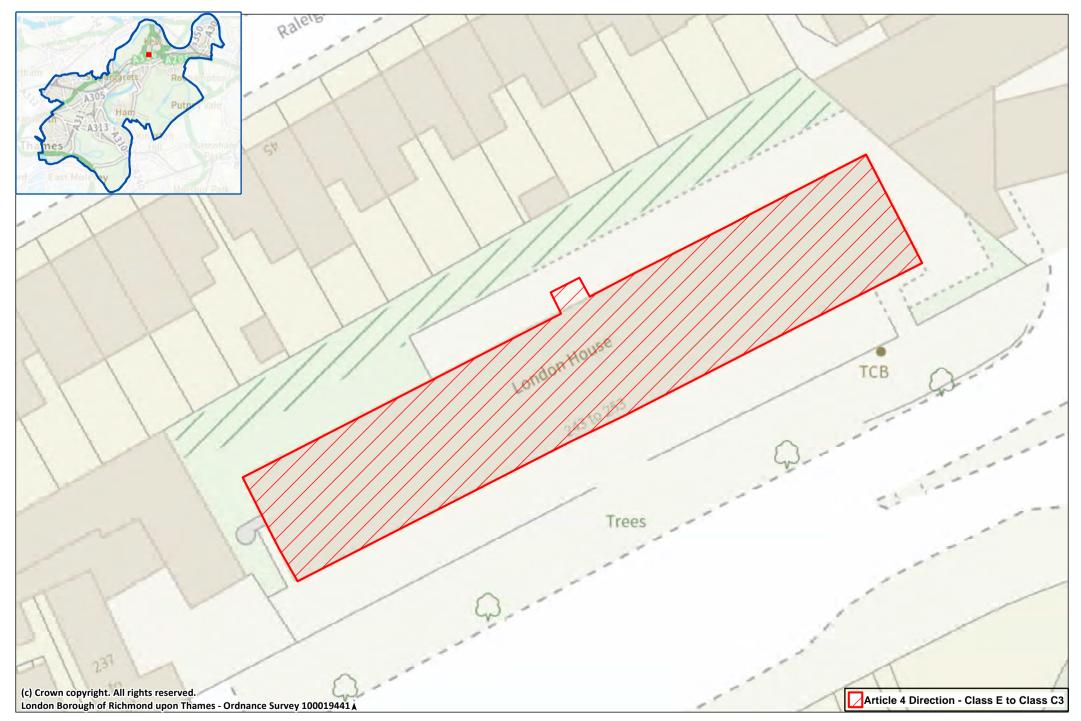

Site 31: 379-391 (odd) & 300 (even) St Margarets Road, Twickenham



## Site 32: 332-380, 402-422 and 383-391 (Lidl), 417-439 including 421A Richmond Road, East Twickenham



Site 33: St George House, 76 Crown Road, East Twickenham



#### Site 34: Richmond Town Centre



#### Site 35: 319-23A (odd) and 36-56 (even), Friars Stile Road excluding the Marlborough Arms PH & including Foxton Mews



## Site 36: Kew Road (parts of) including 37-41 Kew Foot Road & Rosedale Studios on Rosedale Road, Richmond



Site 37: 72 & 84 Lower Mortlake Road, Richmond



Site 38: 203 - 223 Lower Mortlake Road, Richmond



# Site 39: Falstaff House, Bardolph Road and St Georges House, St Georges Road, Richmond



## Site 40: London House - 243 - 253 Lower Mortlake Road, Richmond