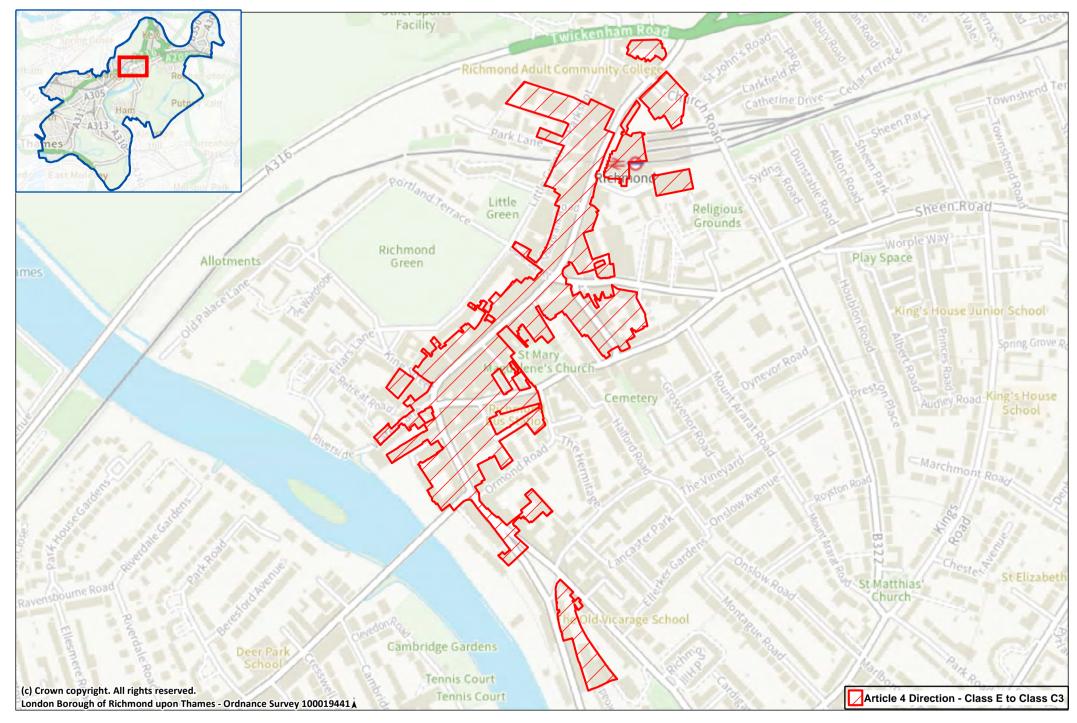

Site 31: 379-391 (odd) & 300 (even) St Margarets Road, Twickenham



## Site 32: 332-380, 402-422 and 383-391 (Lidl), 417-439 including 421A Richmond Road, East Twickenham



Site 33: St George House, 76 Crown Road, East Twickenham



#### Site 34: Richmond Town Centre



#### Site 35: 319-23A (odd) and 36-56 (even), Friars Stile Road excluding the Marlborough Arms PH & including Foxton Mews



## Site 36: Kew Road (parts of) including 37-41 Kew Foot Road & Rosedale Studios on Rosedale Road, Richmond



Site 37: 72 & 84 Lower Mortlake Road, Richmond



Site 38: 203 - 223 Lower Mortlake Road, Richmond



# Site 39: Falstaff House, Bardolph Road and St Georges House, St Georges Road, Richmond



## Site 40: London House - 243 - 253 Lower Mortlake Road, Richmond