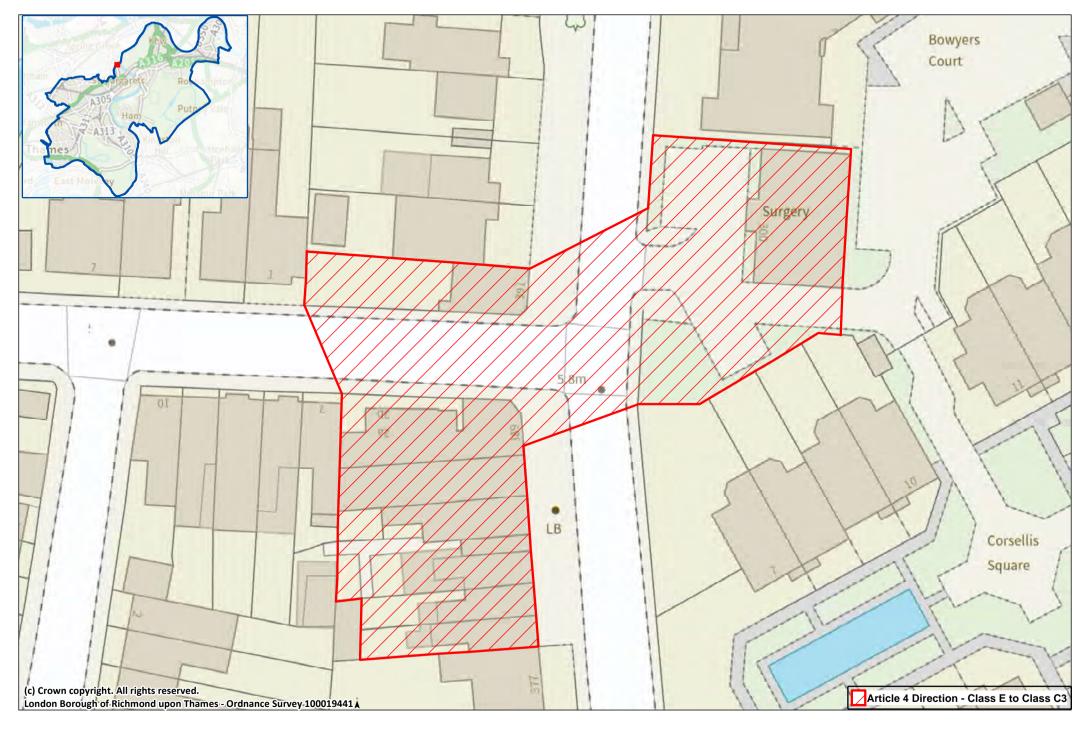

#### Site 35: 319-23A (odd) and 36-56 (even), Friars Stile Road excluding the Marlborough Arms PH & including Foxton Mews