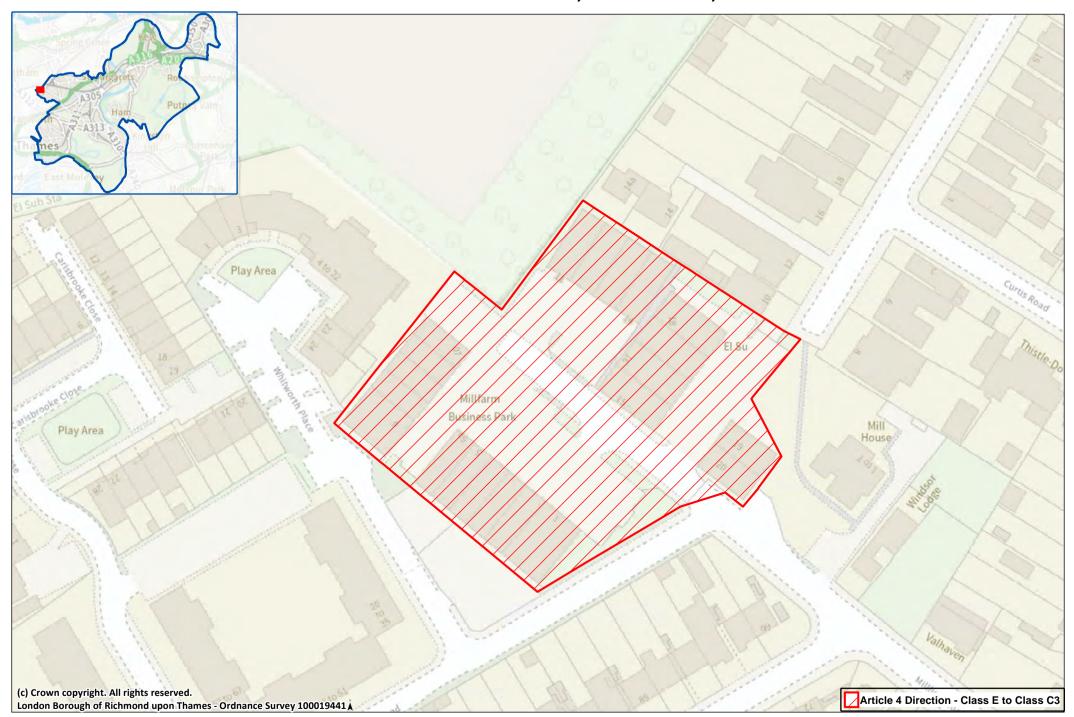

**Site 24: Whitton Town Centre** 

Site 25: 300-322 (even) Nelson Road, Twickenham

Site 26: 636, 646, 658-670 Hanworth Road and 221-247 (odd) and 222-226 (even) Powder Mill Lane, Whitton

Site 27: Mill Farm Business Park, Millfield Road, Whitton