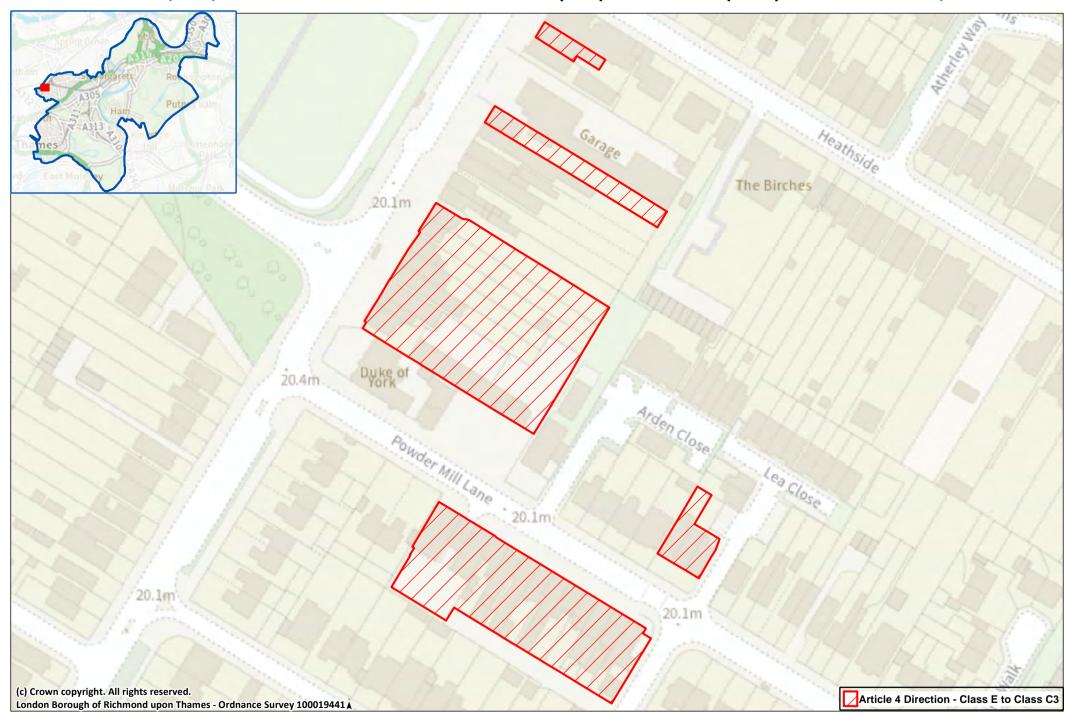

**Site 24: Whitton Town Centre** 

Site 25: 300-322 (even) Nelson Road, Twickenham

Site 26: 636, 646, 658-670 Hanworth Road and 221-247 (odd) and 222-226 (even) Powder Mill Lane, Whitton

Site 27: Mill Farm Business Park, Millfield Road, Whitton