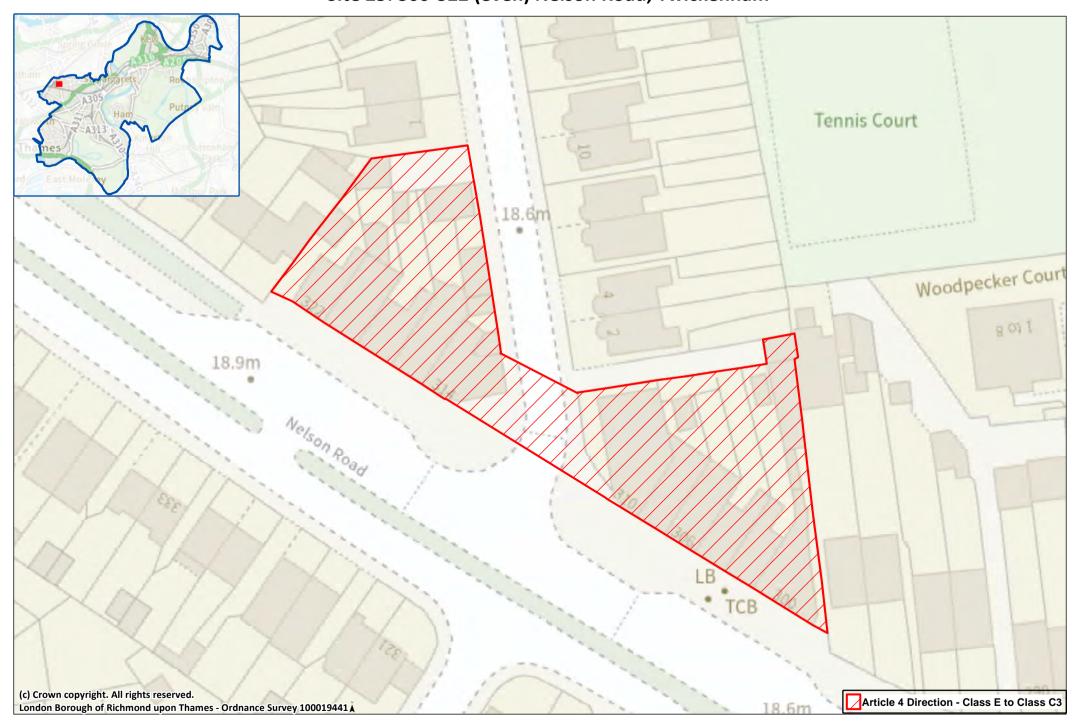

**Site 24: Whitton Town Centre** 

Site 25: 300-322 (even) Nelson Road, Twickenham

Site 26: 636, 646, 658-670 Hanworth Road and 221-247 (odd) and 222-226 (even) Powder Mill Lane, Whitton

Site 27: Mill Farm Business Park, Millfield Road, Whitton