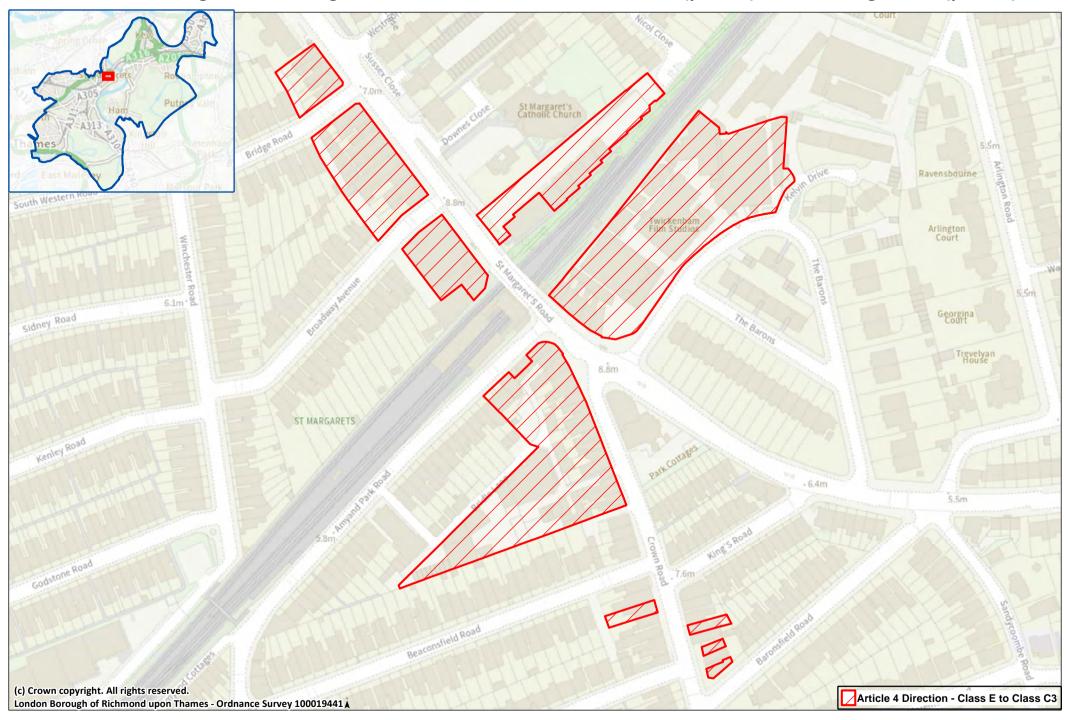

Site 28: 97-105 (odd) Whitton Road, Twickenham

Site 29: St Margarets including Twickenham Film Studios, Bridle Lane (part of) and Old Lodge Place (part of)

Site 30: St Margarets Business Centre, 1-7 Drummond Place, Twickenham