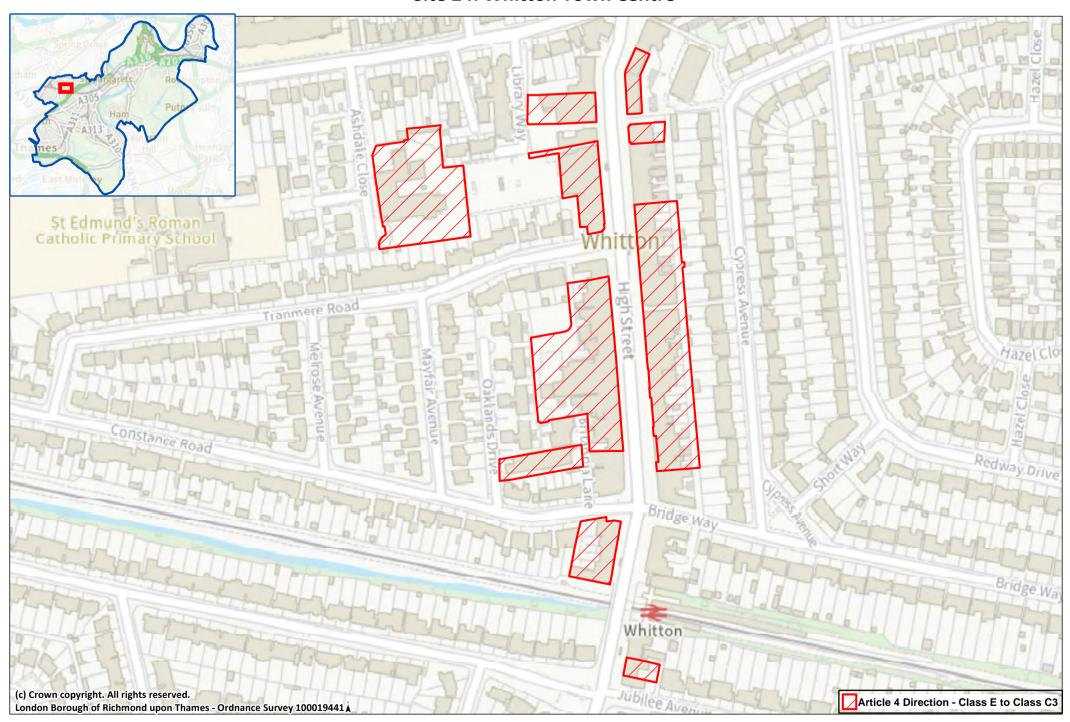

**Site 24: Whitton Town Centre** 

Site 25: 300-322 (even) Nelson Road, Twickenham

Site 26: 636, 646, 658-670 Hanworth Road and 221-247 (odd) and 222-226 (even) Powder Mill Lane, Whitton

Site 27: Mill Farm Business Park, Millfield Road, Whitton