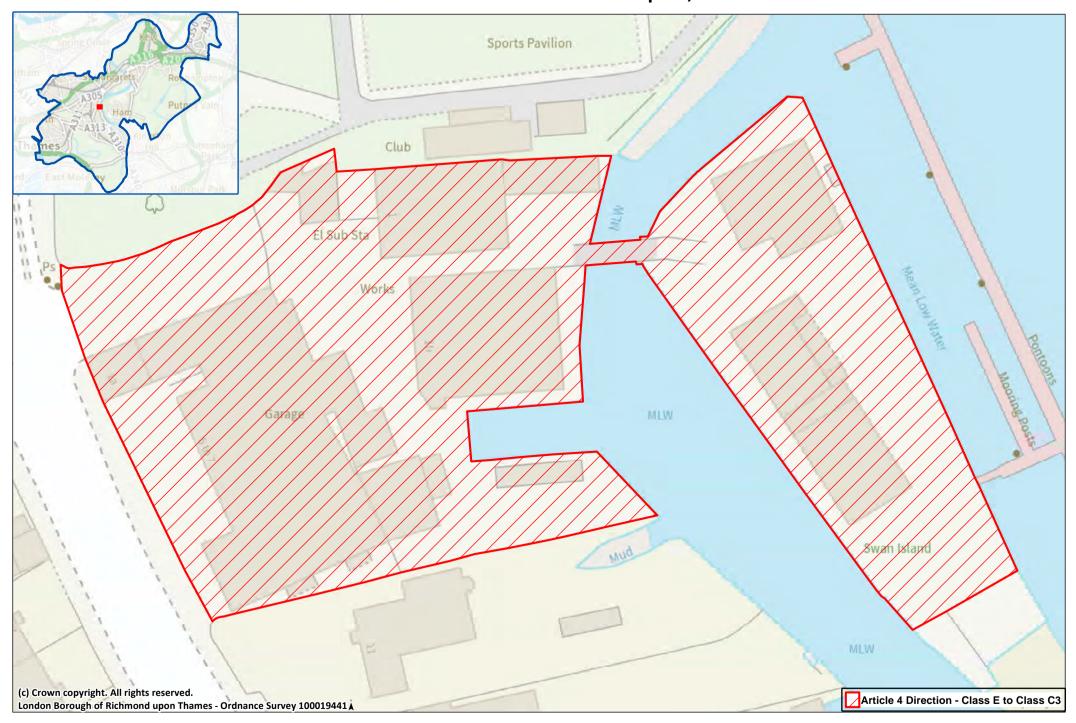

Site 21: West Twickenham Cluster, south of River Crane

Site 22: 39-45 (odd), 50-56 & 70-74 (even) Tower Road and 1-6 (even) Wellesley Parade, Strawberry Hill, Twickenham

Site 23: Swan Island Industrial Estate Hospital, Twickenham