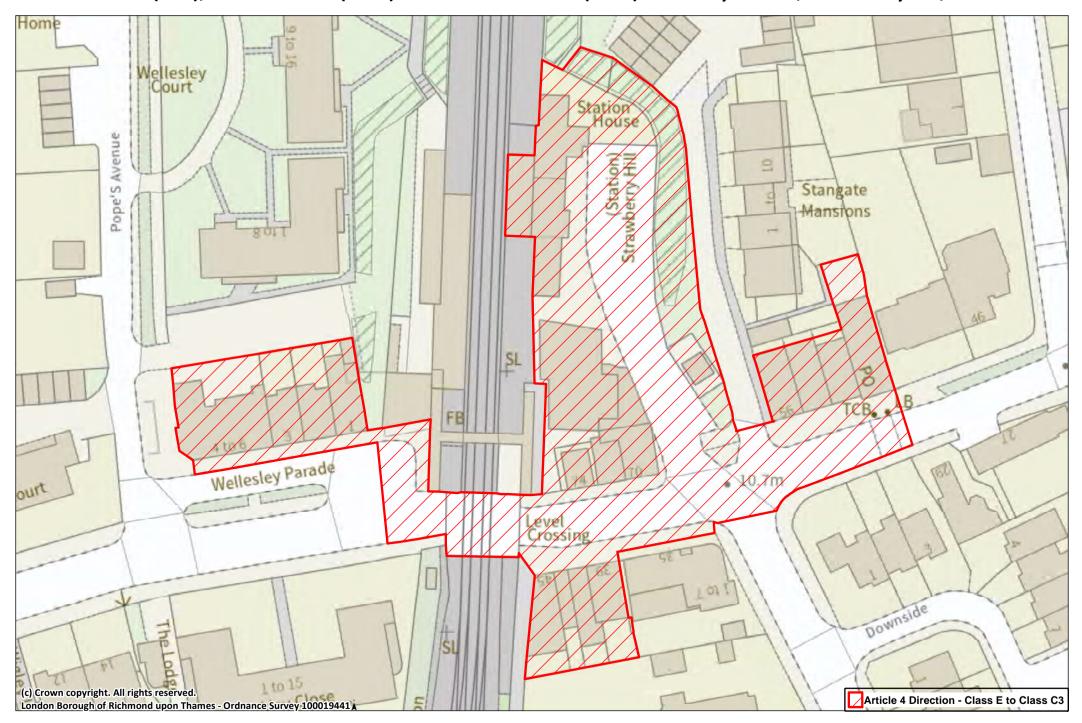

Site 21: West Twickenham Cluster, south of River Crane

Site 22: 39-45 (odd), 50-56 & 70-74 (even) Tower Road and 1-6 (even) Wellesley Parade, Strawberry Hill, Twickenham

Site 23: Swan Island Industrial Estate Hospital, Twickenham