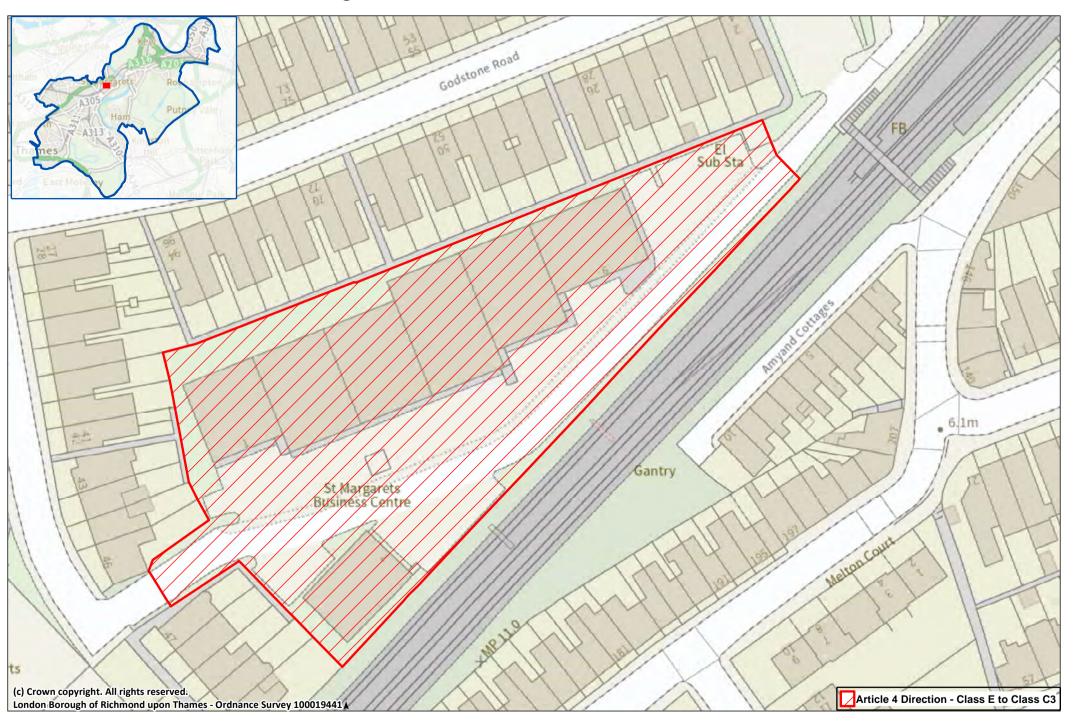

Site 28: 97-105 (odd) Whitton Road, Twickenham

Site 29: St Margarets including Twickenham Film Studios, Bridle Lane (part of) and Old Lodge Place (part of)

Site 30: St Margarets Business Centre, 1-7 Drummond Place, Twickenham