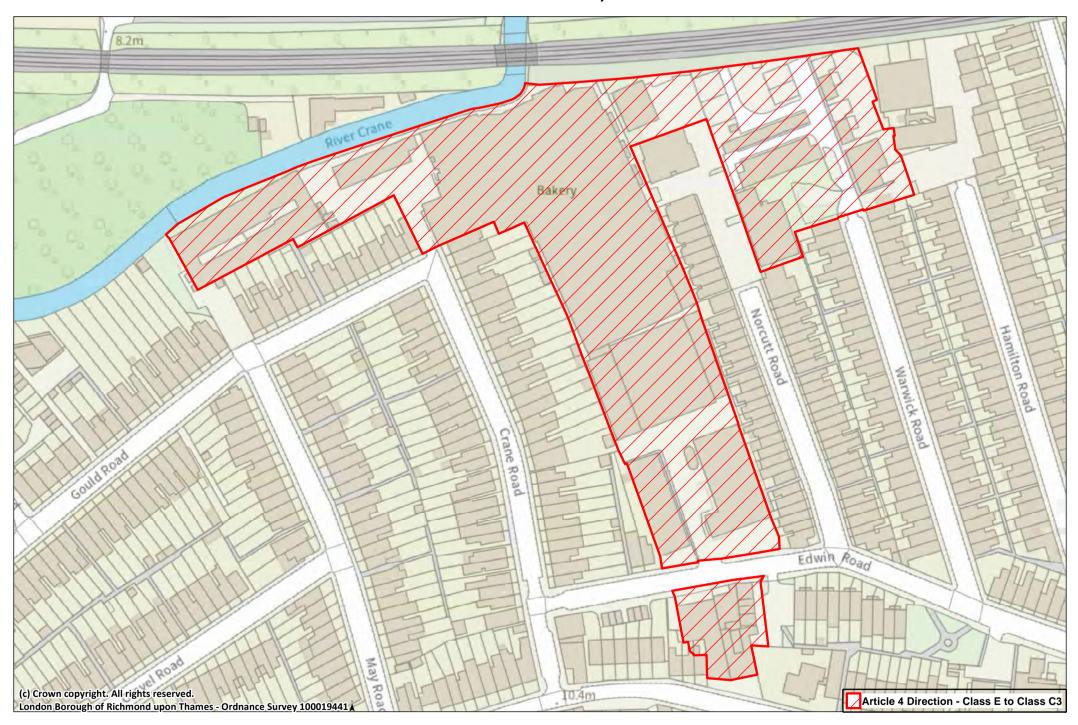

Site 21: West Twickenham Cluster, south of River Crane

Site 22: 39-45 (odd), 50-56 & 70-74 (even) Tower Road and 1-6 (even) Wellesley Parade, Strawberry Hill, Twickenham

Site 23: Swan Island Industrial Estate Hospital, Twickenham