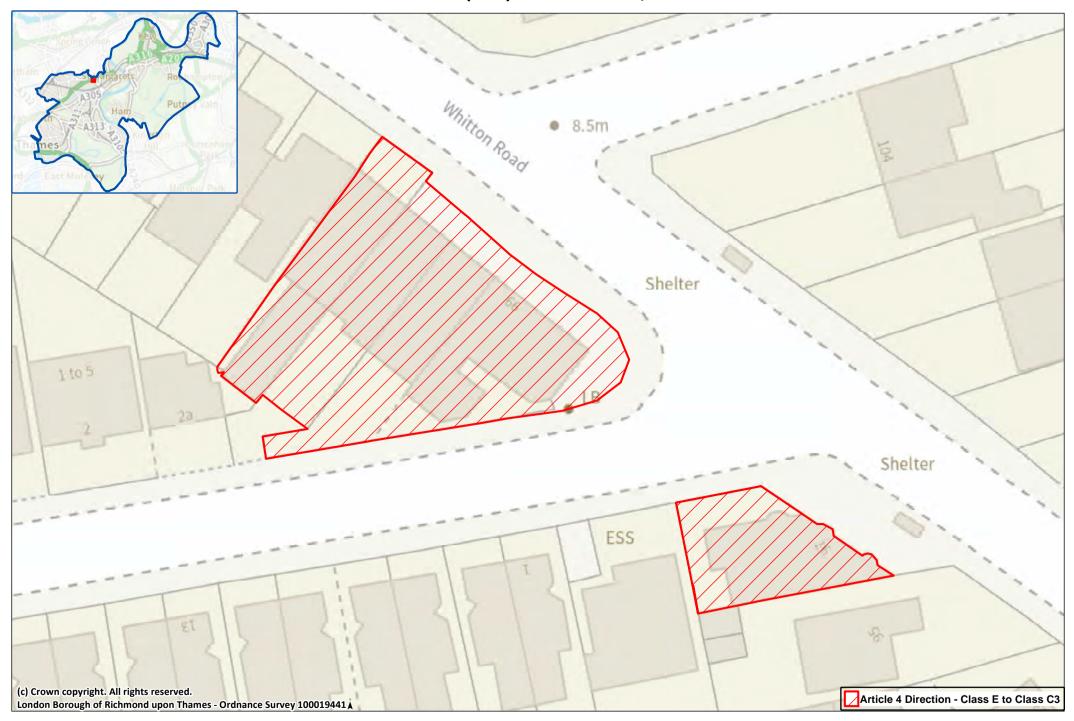

Site 28: 97-105 (odd) Whitton Road, Twickenham

Site 29: St Margarets including Twickenham Film Studios, Bridle Lane (part of) and Old Lodge Place (part of)

Site 30: St Margarets Business Centre, 1-7 Drummond Place, Twickenham