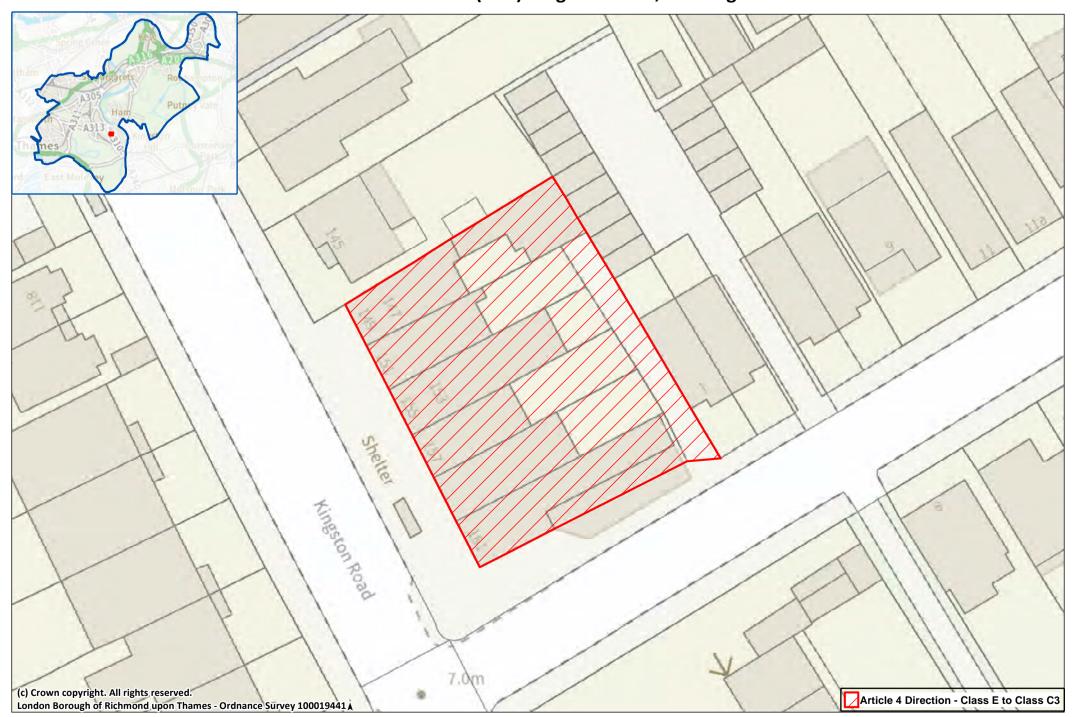

Site 14: Hampton Wick including Lower Teddington Road (parts of).

Site 15: 190-216 (even) Kingston Road, 1a St Marks Road, and 1-5 (consecutive) The Pavement, Bushy Park Road, Teddington

Site 16: 149-161 (odd) Kingston Road, Teddington