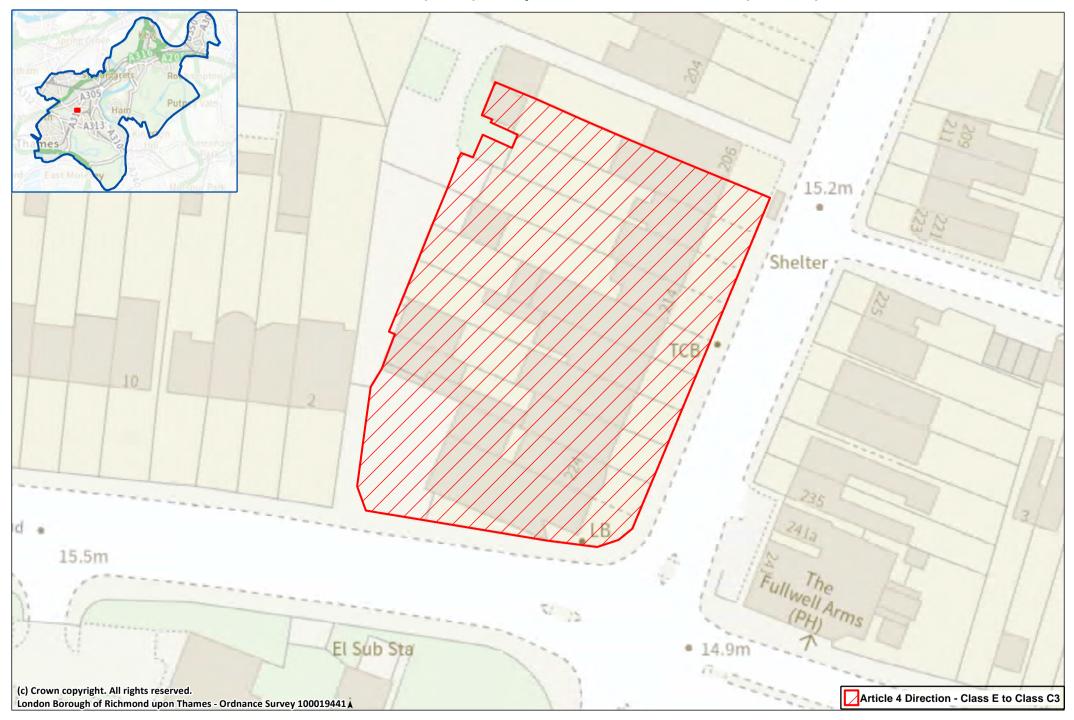

Site 17: 326-336 (even) Staines Road, Twickenham (Hospital Bridge Road)

Site 18: 208-224 (even) Hampton Road, Twickenham (Fulwell)

Site 19: Twickenham Town Centre

Site 20: Twickenham Green including Briar Road, St George's Industrial Estate and Mereway Road Industrial Estate.