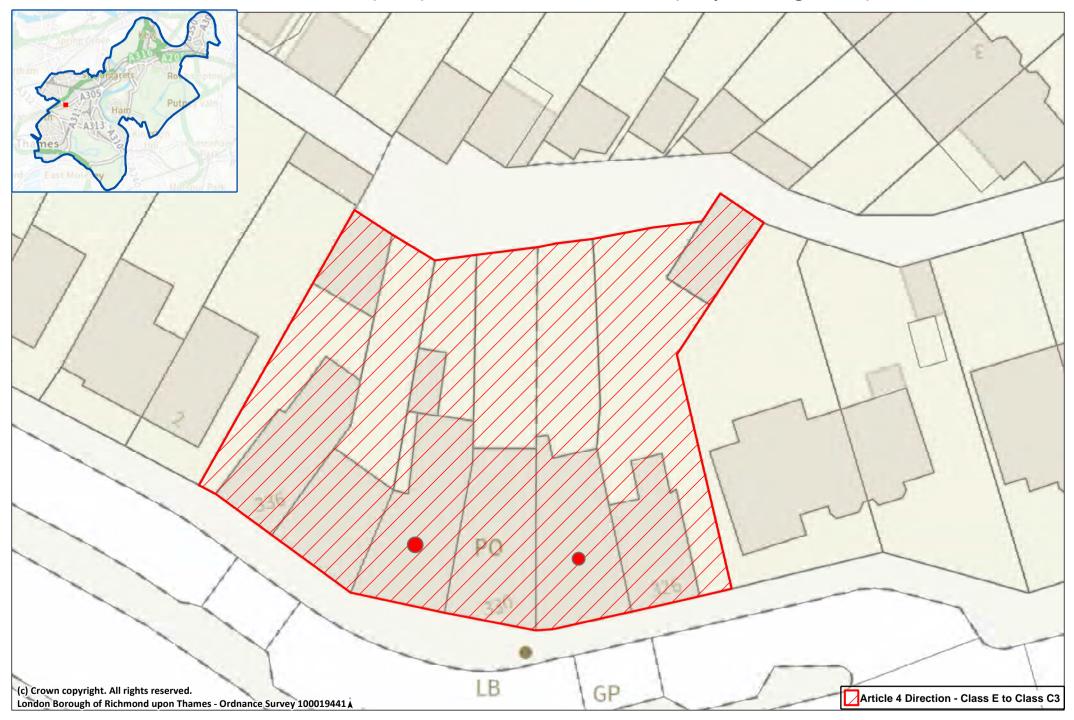

Site 14: Hampton Wick including Lower Teddington Road (parts of).

Site 15: 190-216 (even) Kingston Road, 1a St Marks Road, and 1-5 (consecutive) The Pavement, Bushy Park Road, Teddington

Site 16: 149-161 (odd) Kingston Road, Teddington