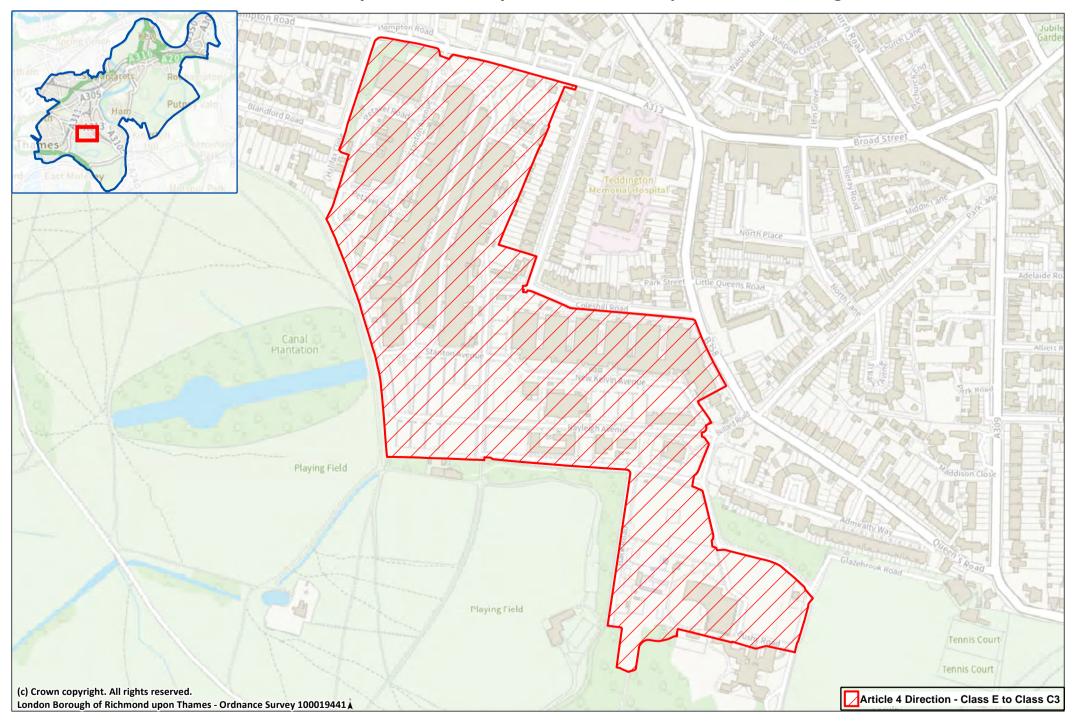

Site 11: 100 & Crest House Church Road and 95 Railway Road, Teddington

Site 12: National Physical Laboratory and LGC Ltd, Hampton Road, Teddington

Site 13: 189-207 (odd) and 150-158 (even) Waldegrave Road, Teddington