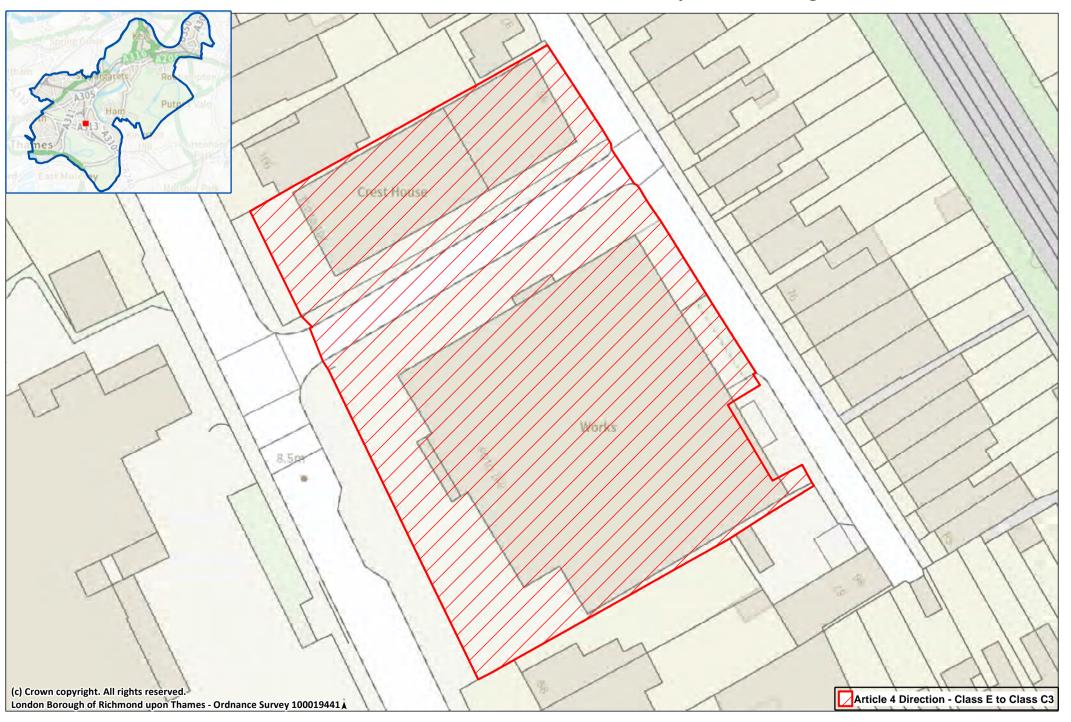

Site 11: 100 & Crest House Church Road and 95 Railway Road, Teddington

Site 12: National Physical Laboratory and LGC Ltd, Hampton Road, Teddington

Site 13: 189-207 (odd) and 150-158 (even) Waldegrave Road, Teddington