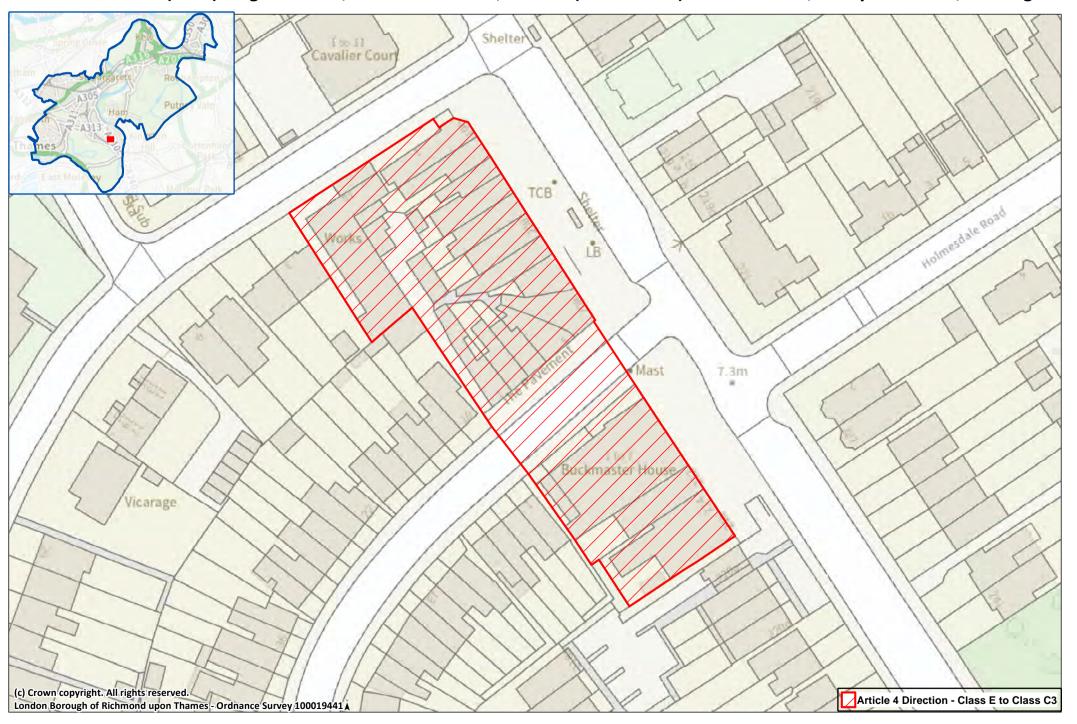

Site 14: Hampton Wick including Lower Teddington Road (parts of).

Site 15: 190-216 (even) Kingston Road, 1a St Marks Road, and 1-5 (consecutive) The Pavement, Bushy Park Road, Teddington

Site 16: 149-161 (odd) Kingston Road, Teddington