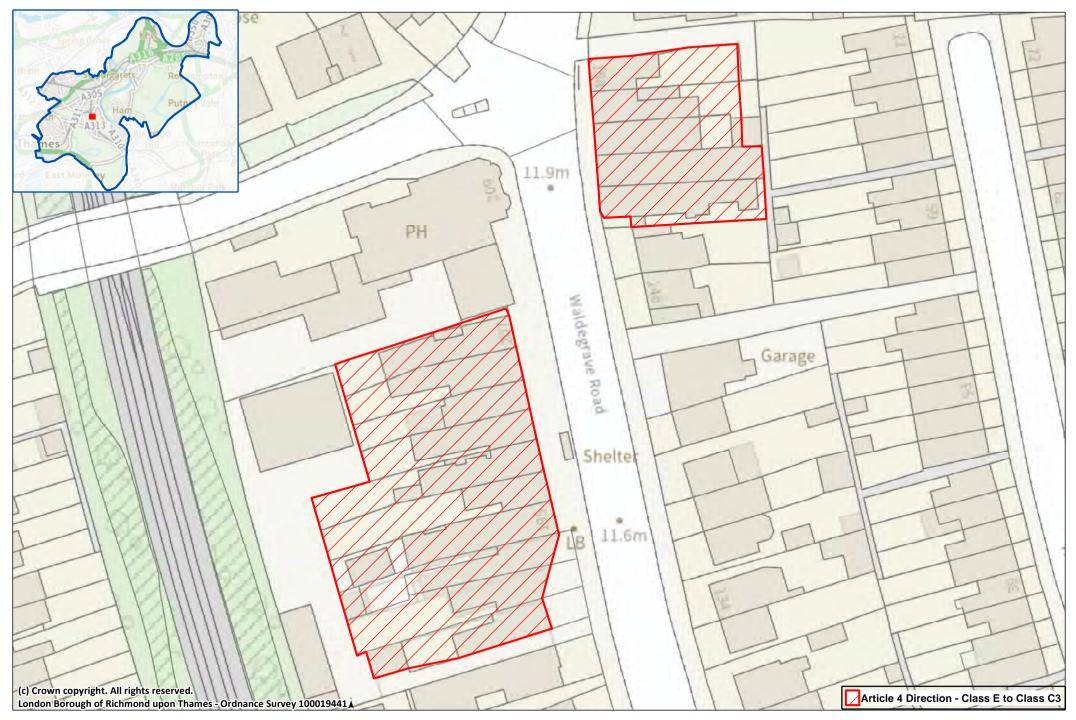

Site 11: 100 & Crest House Church Road and 95 Railway Road, Teddington

Site 12: National Physical Laboratory and LGC Ltd, Hampton Road, Teddington

Site 13: 189-207 (odd) and 150-158 (even) Waldegrave Road, Teddington