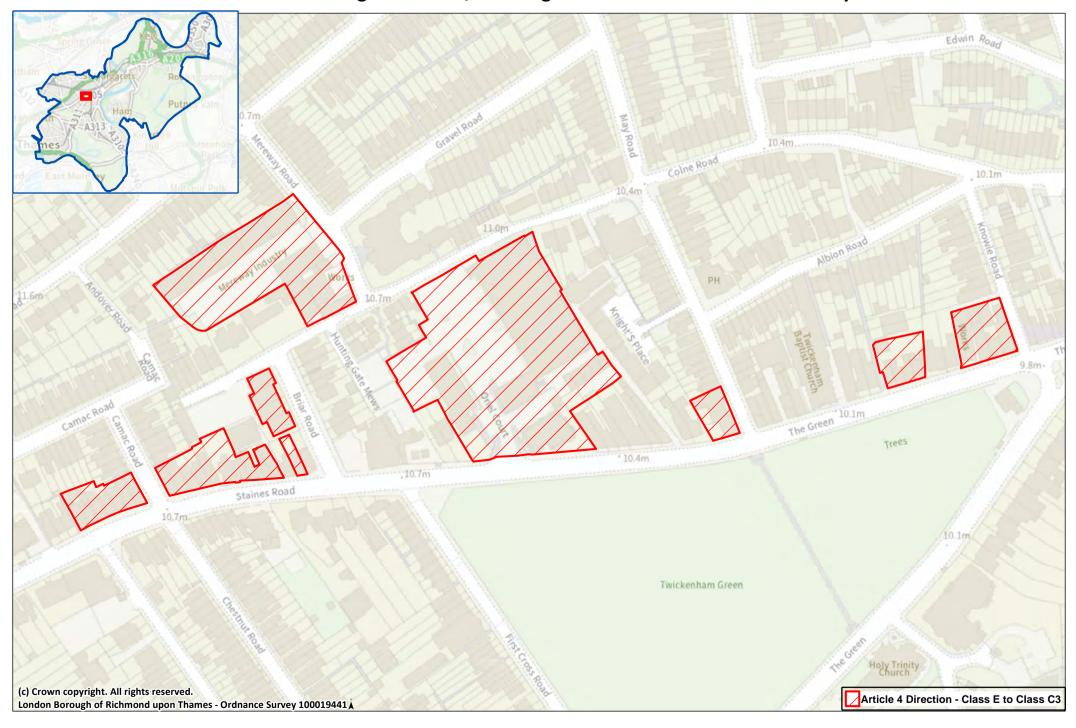

Site 17: 326-336 (even) Staines Road, Twickenham (Hospital Bridge Road)

Site 18: 208-224 (even) Hampton Road, Twickenham (Fulwell)

Site 19: Twickenham Town Centre

Site 20: Twickenham Green including Briar Road, St George's Industrial Estate and Mereway Road Industrial Estate.