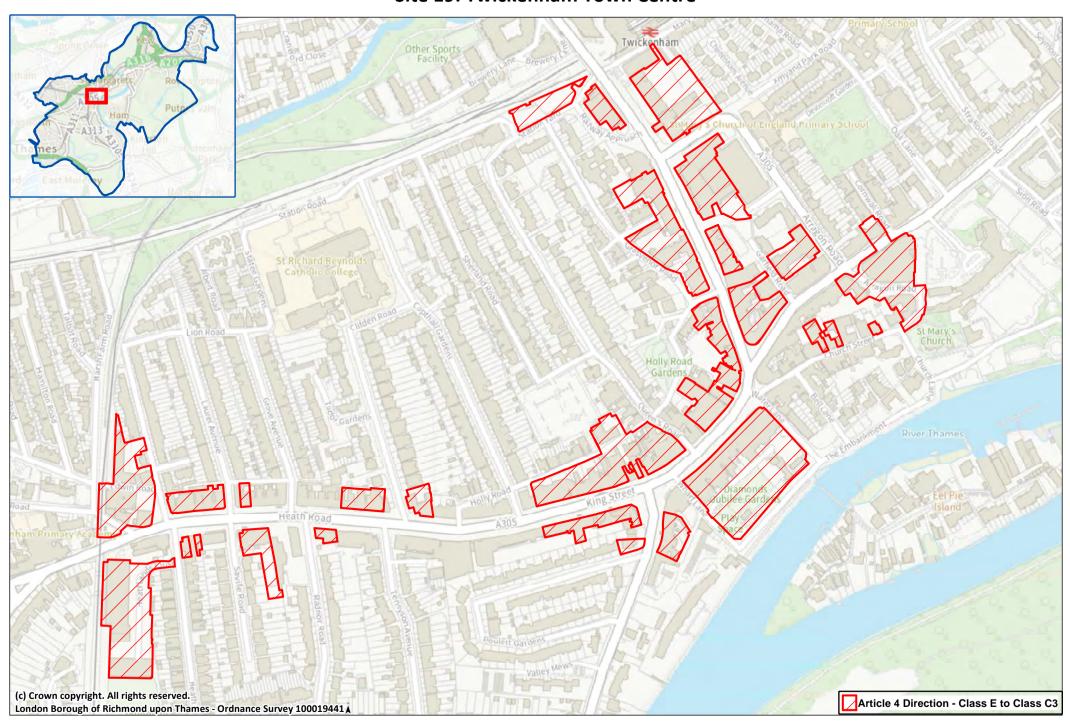

Site 17: 326-336 (even) Staines Road, Twickenham (Hospital Bridge Road)

Site 18: 208-224 (even) Hampton Road, Twickenham (Fulwell)

Site 19: Twickenham Town Centre

Site 20: Twickenham Green including Briar Road, St George's Industrial Estate and Mereway Road Industrial Estate.