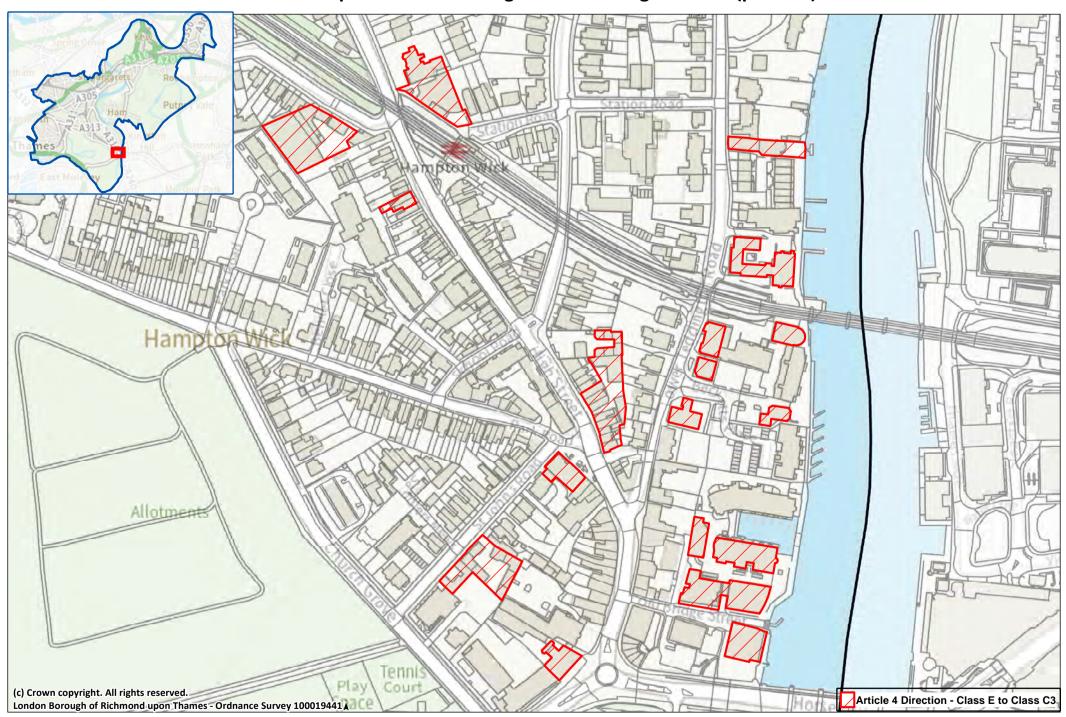

Site 14: Hampton Wick including Lower Teddington Road (parts of).

Site 15: 190-216 (even) Kingston Road, 1a St Marks Road, and 1-5 (consecutive) The Pavement, Bushy Park Road, Teddington

Site 16: 149-161 (odd) Kingston Road, Teddington