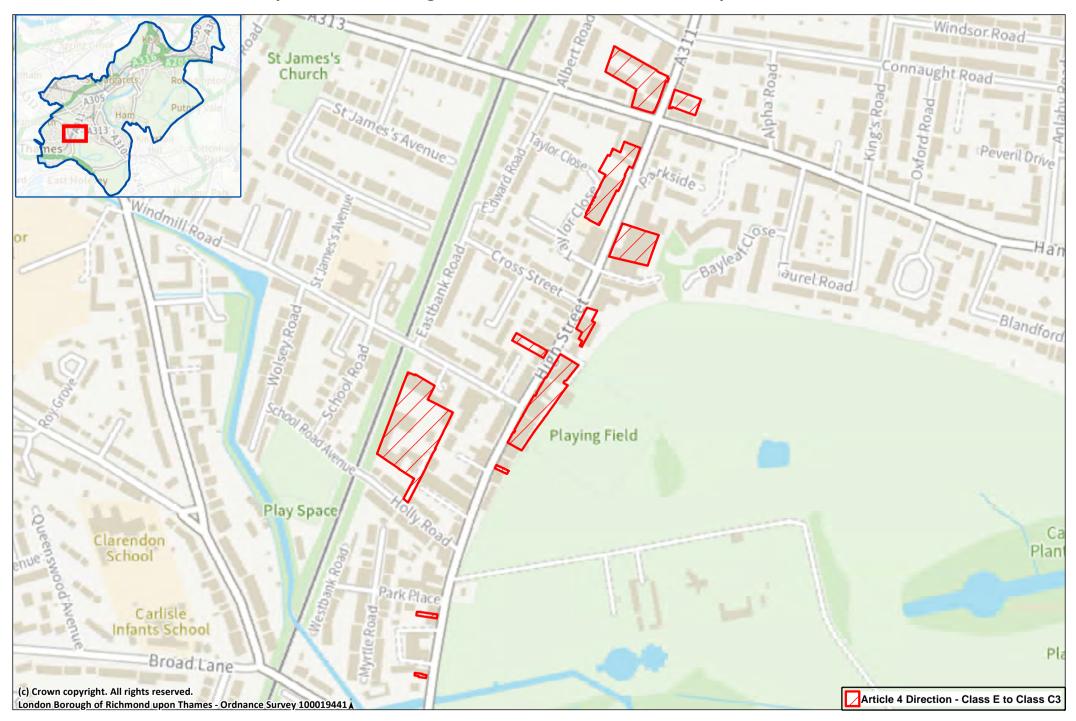

Site 08: Hampton Hill including St Clare Business Park and Hampton Hill Business Park

Site 09: 176, 206-208, 91 - 121 Stanley Road & Princes Works

**Site 10: Teddington Town Centre including Waldegrave Road (parts of)** 