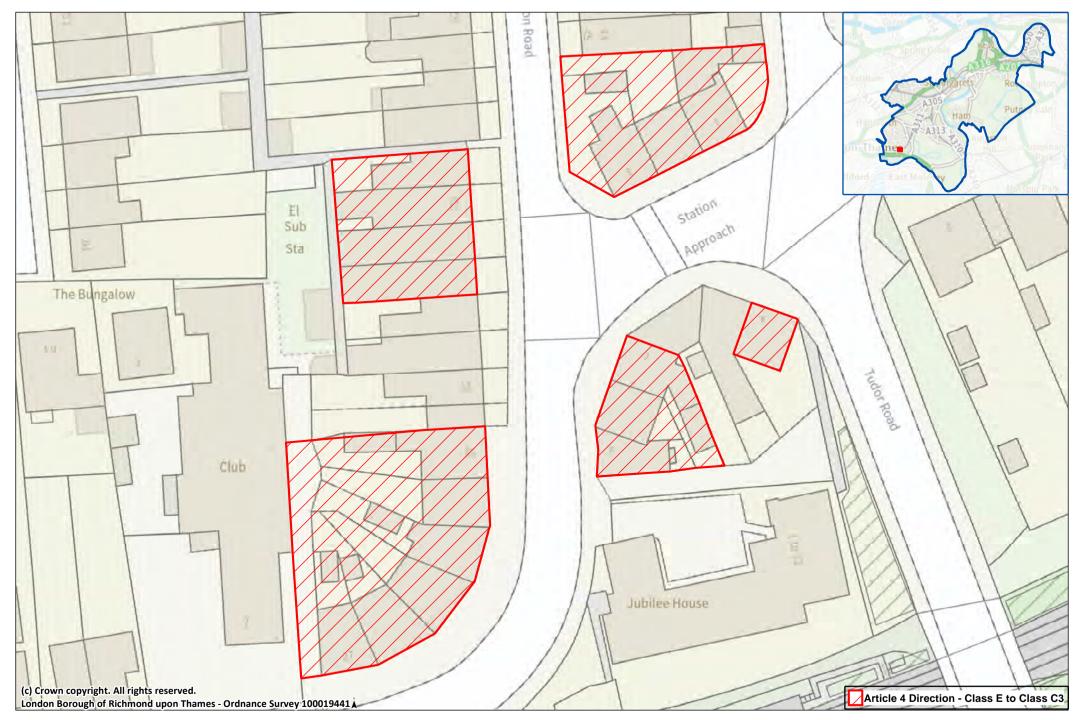

Site 01: Castle Business Village, Mount Mews & Thames Street, Hampton

Site 02: Kempton Gate Business Park, Kingsway Business Park and Oldfield Road, Hampton

Site 03: 72-74 Oldfield Road, Hampton

Site 04: 92-100 & 68-82 (even) Station Road, Hampton

Site 05: 70-76 (even) Milton Road, Station Approach (1-3, 4, 7, 8 & 9) and 27-37 (odd) Ashley Road, Hampton

Site 06: 28b, 33-41 & 49a (odd) Priory Road and 62 Tudor Road, Hampton

Site 07: 11-30 (consecutive) Tangley Park Road, Hampton Nursery Lands, Hampton