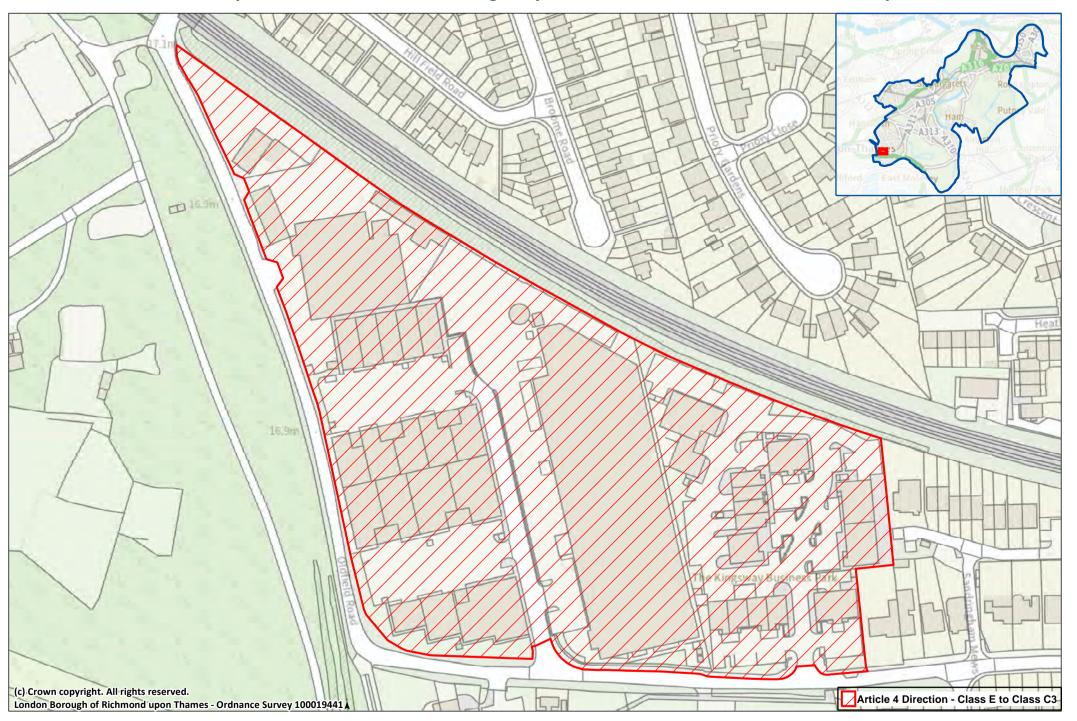

Site 05: 70-76 (even) Milton Road, Station Approach (1-3, 4, 7, 8 & 9) and 27-37 (odd) Ashley Road, Hampton

Site 06: 28b, 33-41 & 49a (odd) Priory Road and 62 Tudor Road, Hampton

Site 07: 11-30 (consecutive) Tangley Park Road, Hampton Nursery Lands, Hampton