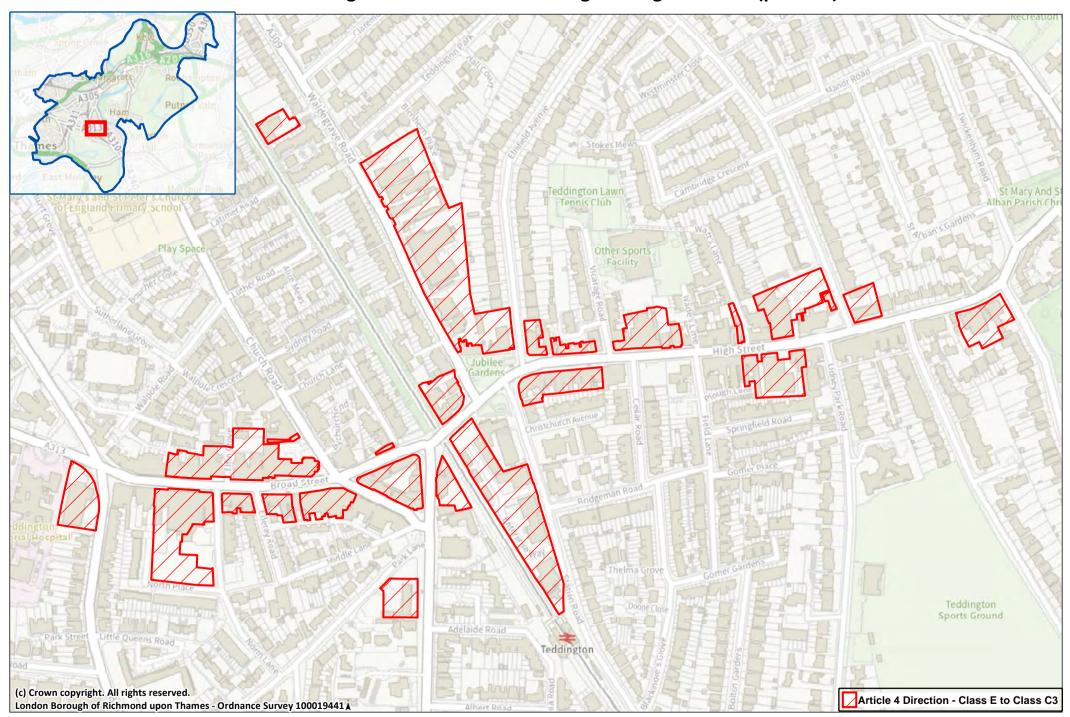

Site 08: Hampton Hill including St Clare Business Park and Hampton Hill Business Park

Site 09: 176, 206-208, 91 - 121 Stanley Road & Princes Works

**Site 10: Teddington Town Centre including Waldegrave Road (parts of)** 