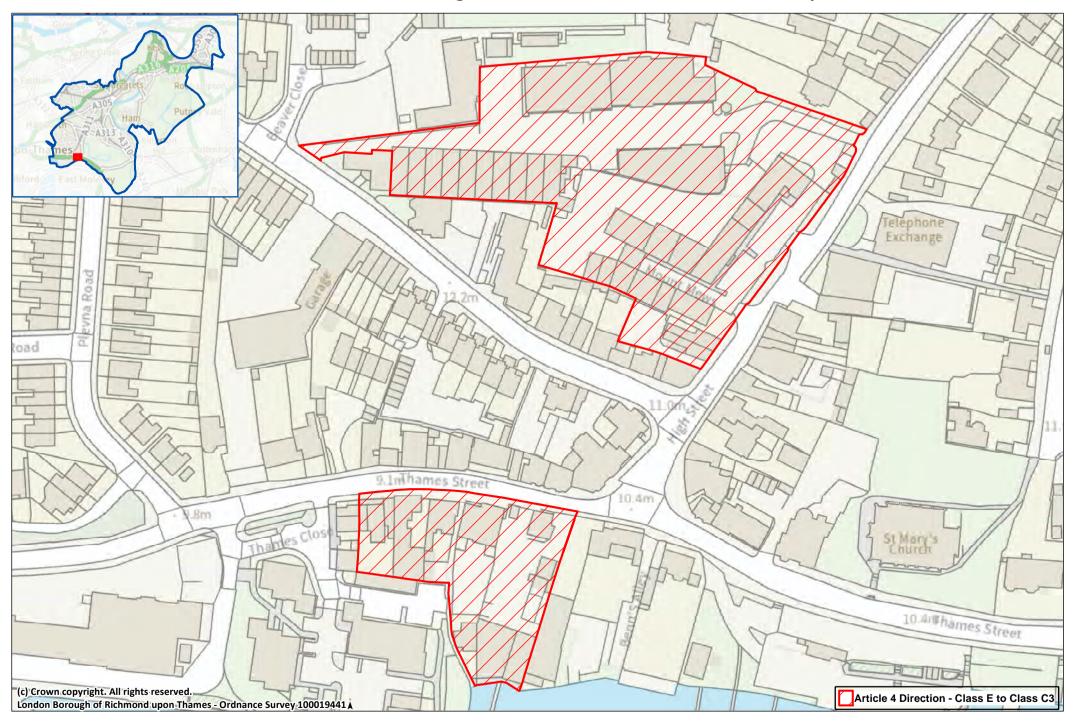

Site 01: Castle Business Village, Mount Mews & Thames Street, Hampton

Site 02: Kempton Gate Business Park, Kingsway Business Park and Oldfield Road, Hampton

Site 03: 72-74 Oldfield Road, Hampton

Site 04: 92-100 & 68-82 (even) Station Road, Hampton