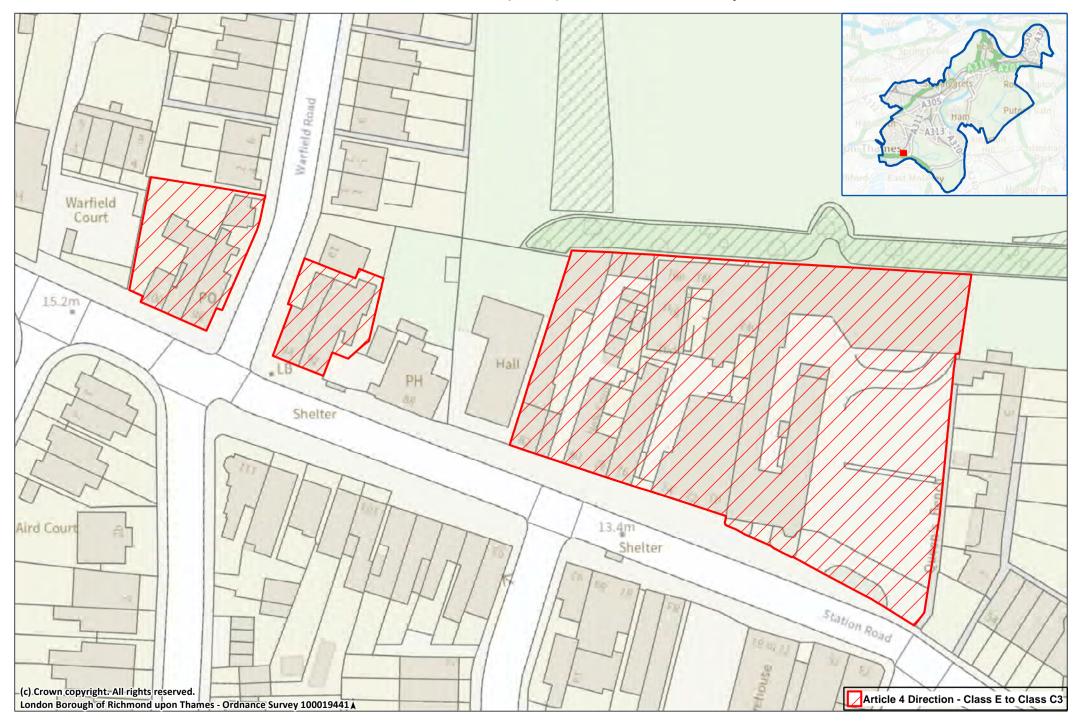

Site 08: Hampton Hill including St Clare Business Park and Hampton Hill Business Park

Site 09: 176, 206-208, 91 - 121 Stanley Road & Princes Works

**Site 10: Teddington Town Centre including Waldegrave Road (parts of)** 