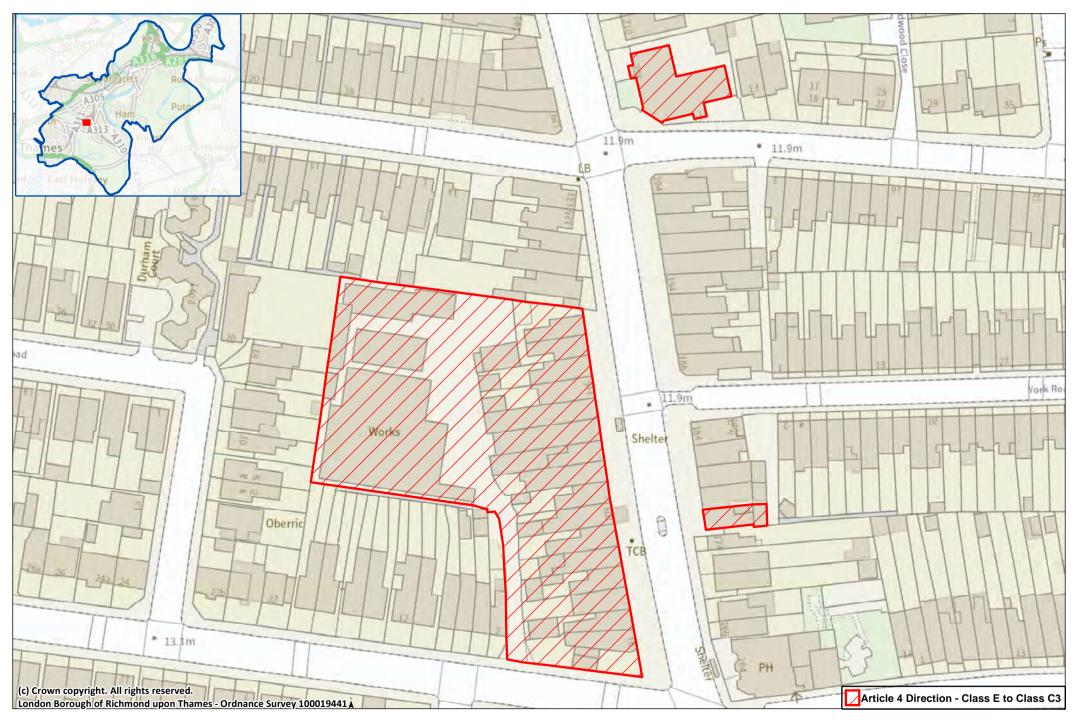

Site 08: Hampton Hill including St Clare Business Park and Hampton Hill Business Park

Site 09: 176, 206-208, 91 - 121 Stanley Road & Princes Works

**Site 10: Teddington Town Centre including Waldegrave Road (parts of)** 