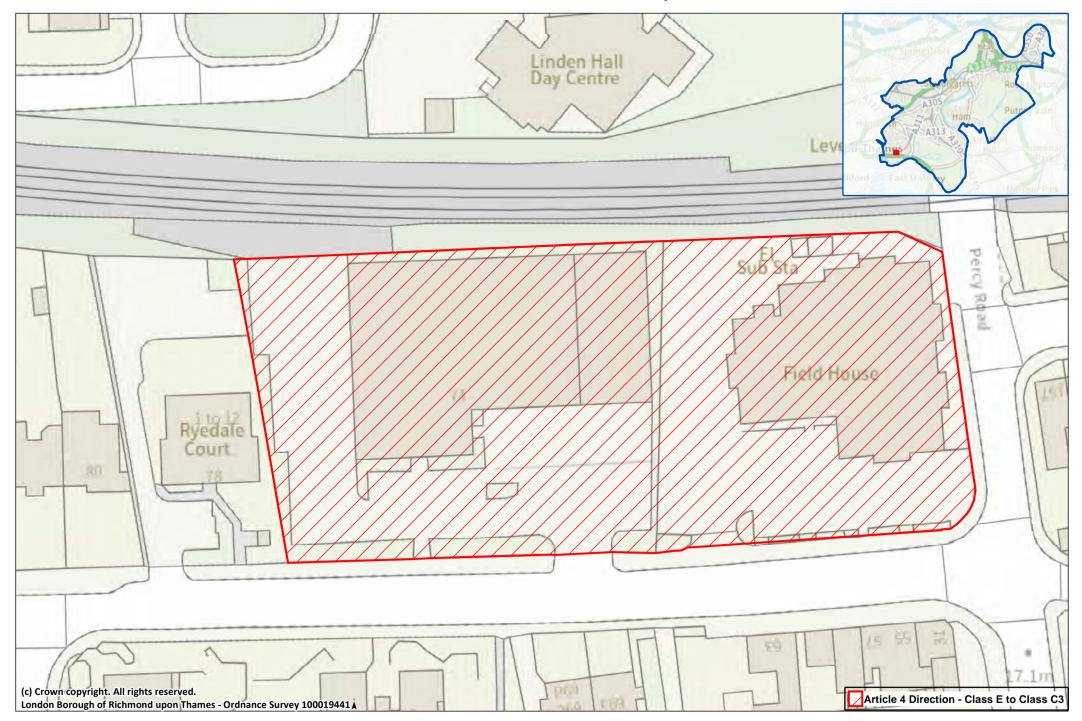

Site 08: Hampton Hill including St Clare Business Park and Hampton Hill Business Park

Site 09: 176, 206-208, 91 - 121 Stanley Road & Princes Works

**Site 10: Teddington Town Centre including Waldegrave Road (parts of)** 