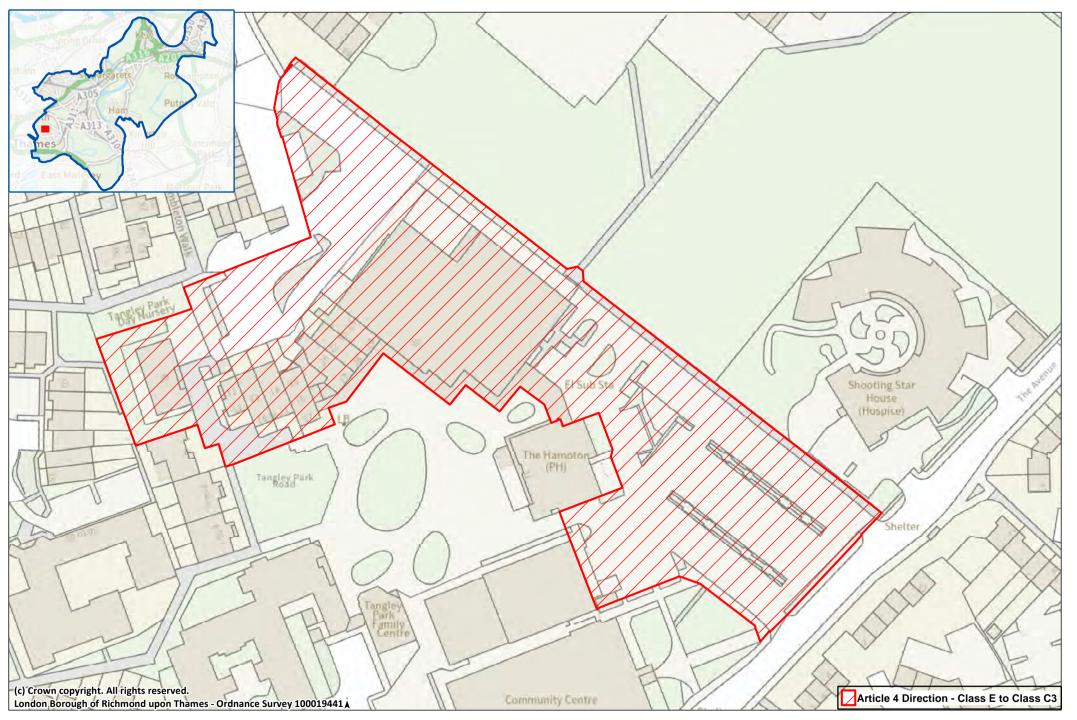

Site 05: 70-76 (even) Milton Road, Station Approach (1-3, 4, 7, 8 & 9) and 27-37 (odd) Ashley Road, Hampton

Site 06: 28b, 33-41 & 49a (odd) Priory Road and 62 Tudor Road, Hampton

Site 07: 11-30 (consecutive) Tangley Park Road, Hampton Nursery Lands, Hampton