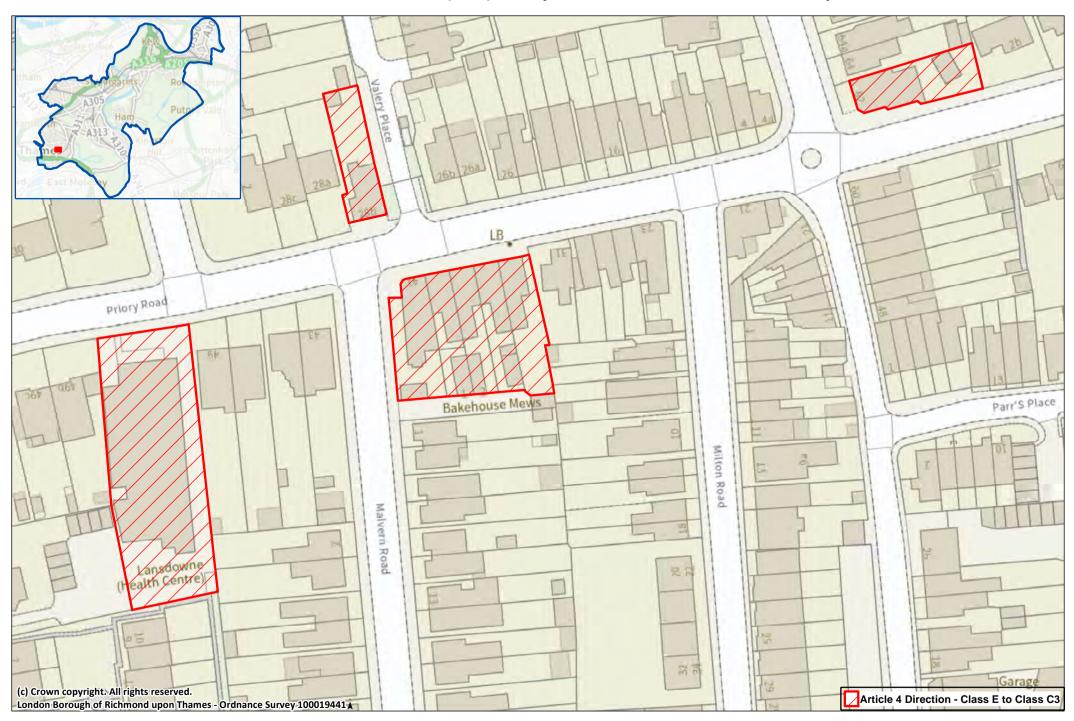

Site 05: 70-76 (even) Milton Road, Station Approach (1-3, 4, 7, 8 & 9) and 27-37 (odd) Ashley Road, Hampton

Site 06: 28b, 33-41 & 49a (odd) Priory Road and 62 Tudor Road, Hampton

Site 07: 11-30 (consecutive) Tangley Park Road, Hampton Nursery Lands, Hampton