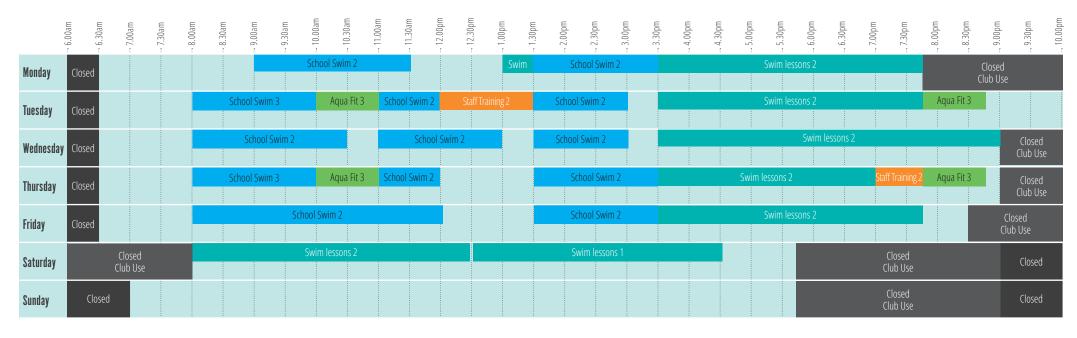

## POOLS ON THE PARK TEACHING POOL TIMETABLE

Timetable is subject to change, please refer to the website for up to date information. **KEY:** numbers indicates area of pool being use. General swim

| c c       | 6.30a<br>7.00a<br>7.30a | 8.30a<br>9.00a<br>9.30a | 10.30<br>11.30<br>12.00<br>12.30<br>1.30p | 2.00p<br>2.30p<br>3.00p | 4.30p        | 6.30p<br>7.30p<br>8.30p<br>9.00p<br>9.30p |
|-----------|-------------------------|-------------------------|-------------------------------------------|-------------------------|--------------|-------------------------------------------|
| Monday    | Closed                  | School Swim             | School Swim Swim lessons                  | School Swim             | Swim lessons | Closed                                    |
| Tuesday   | Closed                  | School Swim             | m lessons School Swim Swim lessons        | School Swim             | Swim lessons | Closed                                    |
| Wednesday | Closed                  | School Swim             | Swim lessons Swim lessons                 | School Swim             | Swim lessons | Closed                                    |
| Thursday  | Closed                  | School Swim             | m lessons School Swim Swim lessons        | School Swim             | Swim lessons | Closed                                    |
| Friday    | Closed                  | School Swim             | School Swim Swim lessons                  | School Swim             | Swim lessons | Closed                                    |
| Saturday  | Closed                  | Swim lessons            | Swim lesso                                | ns                      |              | Closed                                    |
| Sunday    | Closed                  |                         |                                           |                         |              | Closed                                    |