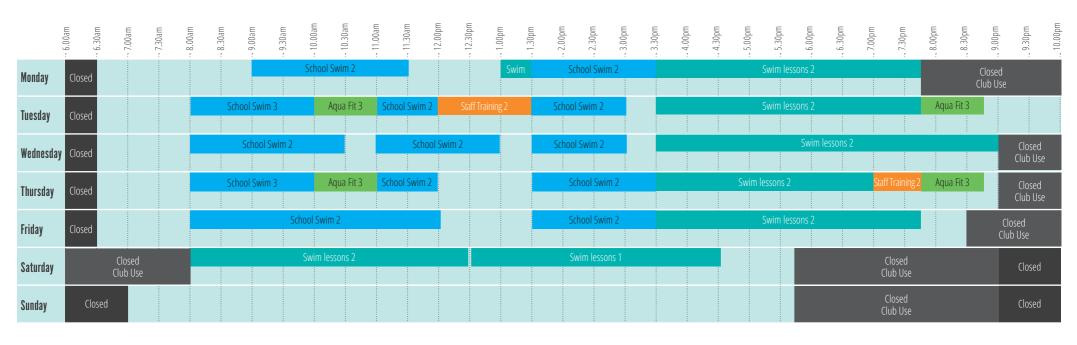

## POOLS ON THE PARK TEACHING POOL TIMETABLE

Timetable is subject to change, please refer to the website for up to date information. **KEY:** numbers indicates area of pool being use. General swim

| m:00 9    | 5.30am<br>7.30am | 8.30am<br>9.00am<br>9.30am | 10.00an<br>11.00an<br>11.30an | 12.30pr<br>12.30pr | 2.30pm<br>2.30pm<br>3.30pm | 4.30pm<br>5.00pm<br>5.30pm | 5.30pm<br>7.00pm<br>8.30pm<br>9.00pm<br>9.30pm |
|-----------|------------------|----------------------------|-------------------------------|--------------------|----------------------------|----------------------------|------------------------------------------------|
| Monday    | Closed           | School Swim                | School Swim                   | Swim lessons       | School Swim                | Swim lessons               | Closed                                         |
| Tuesday   | Closed           | School Swim                | Swim lessons School Swim      | Swim lessons       | School Swim                | Swim lessons               | Closed                                         |
| Wednesday | Closed           | School Swim                | Swim lessons                  | Swim lessons       | School Swim                | Swim lessons               | Closed                                         |
| Thursday  | Closed           | School Swim                | Swim lessons School Swim      | Swim lessons       | School Swim                | Swim lessons               | Closed                                         |
| Friday    | Closed           | School Swim                | School Swim                   | Swim lessons       | School Swim                | Swim lessons               | Closed                                         |
| Saturday  | Closed           | Swim lessons               |                               | Swim les           | sons                       |                            | Closed                                         |
| Sunday    | Closed           |                            |                               |                    |                            |                            | Closed                                         |