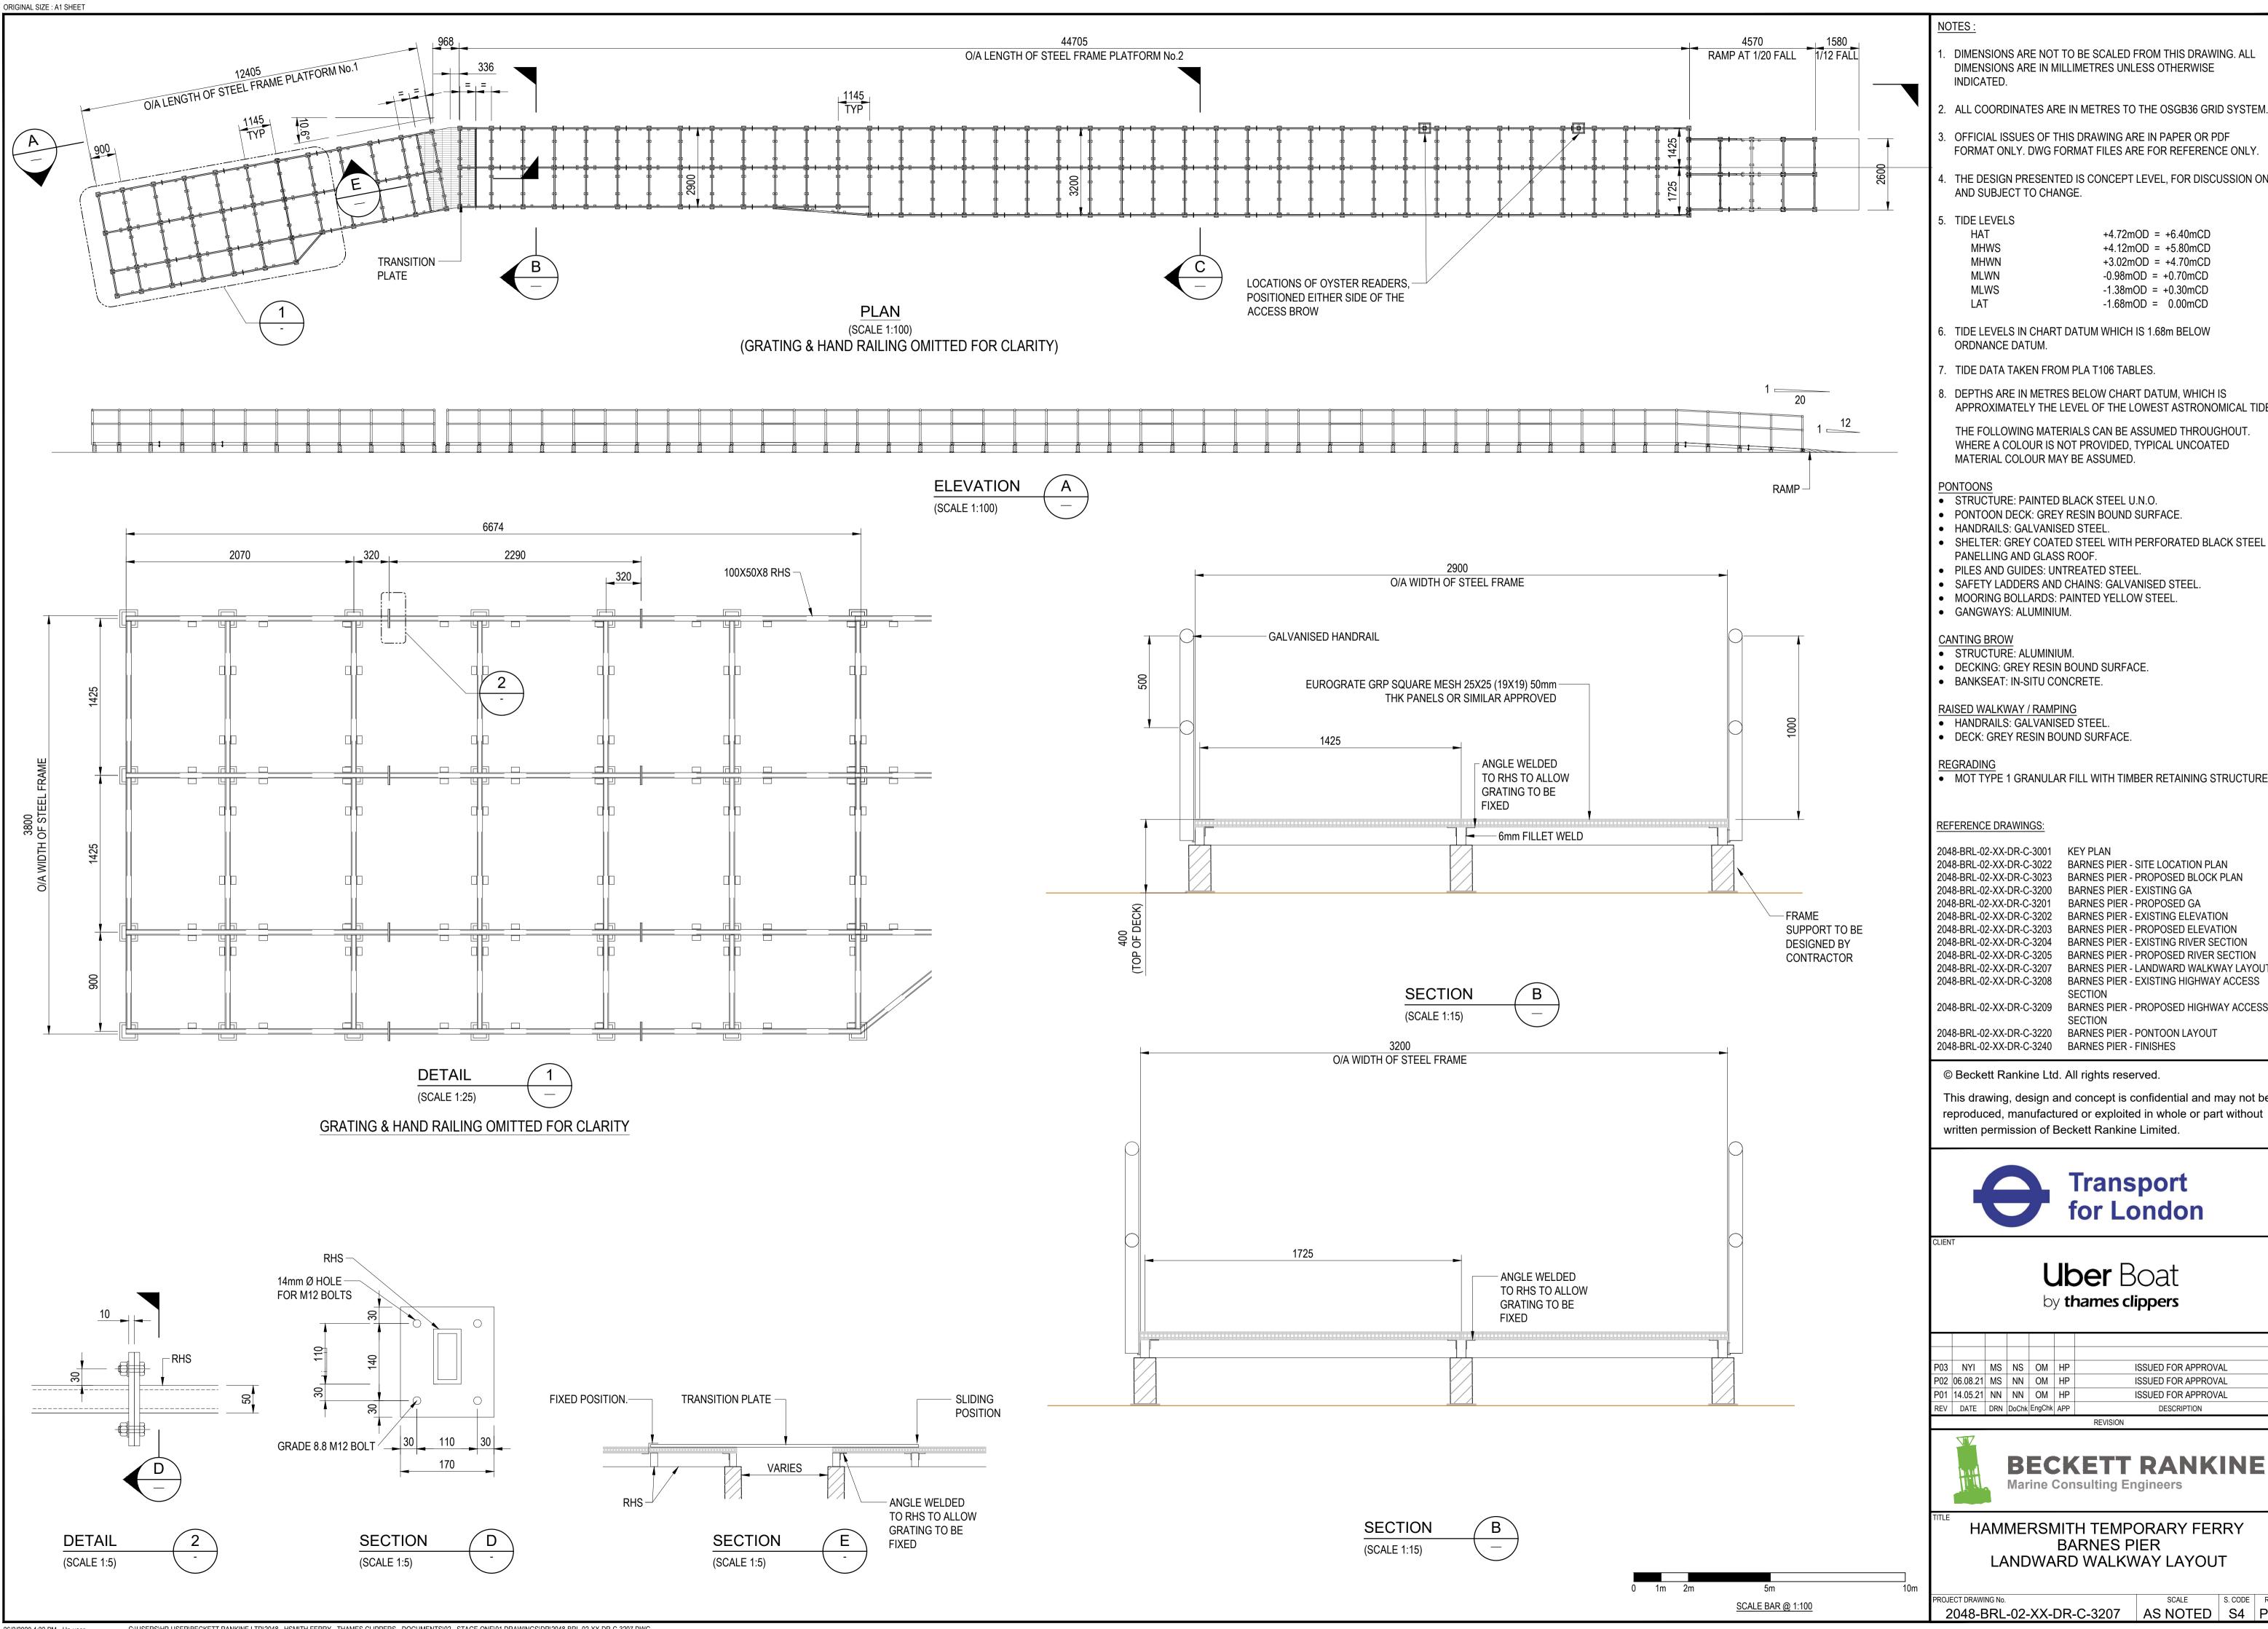

- DIMENSIONS ARE NOT TO BE SCALED FROM THIS DRAWING. ALL DIMENSIONS ARE IN MILLIMETRES UNLESS OTHERWISE
- 3. OFFICIAL ISSUES OF THIS DRAWING ARE IN PAPER OR PDF
- THE DESIGN PRESENTED IS CONCEPT LEVEL, FOR DISCUSSION ONLY

+4.72mOD = +6.40mCD +4.12mOD = +5.80mCD+3.02mOD = +4.70mCD-0.98mOD = +0.70mCD-1.38mOD = +0.30mCD

-1.68mOD = 0.00mCD

- . TIDE LEVELS IN CHART DATUM WHICH IS 1.68m BELOW
- 7. TIDE DATA TAKEN FROM PLA T106 TABLES.
- 8. DEPTHS ARE IN METRES BELOW CHART DATUM, WHICH IS APPROXIMATELY THE LEVEL OF THE LOWEST ASTRONOMICAL TIDE

THE FOLLOWING MATERIALS CAN BE ASSUMED THROUGHOUT. WHERE A COLOUR IS NOT PROVIDED, TYPICAL UNCOATED

- STRUCTURE: PAINTED BLACK STEEL U.N.O.
- PONTOON DECK: GREY RESIN BOUND SURFACE.
- SHELTER: GREY COATED STEEL WITH PERFORATED BLACK STEEL
- PANELLING AND GLASS ROOF.
- PILES AND GUIDES: UNTREATED STEEL.
- SAFETY LADDERS AND CHAINS: GALVANISED STEEL.

- DECKING: GREY RESIN BOUND SURFACE.

- HANDRAILS: GALVANISED STEEL.
- DECK: GREY RESIN BOUND SURFACE.

MOT TYPE 1 GRANULAR FILL WITH TIMBER RETAINING STRUCTURE

2048-BRL-02-XX-DR-C-3022 BARNES PIER - SITE LOCATION PLAN 2048-BRL-02-XX-DR-C-3023 BARNES PIER - PROPOSED BLOCK PLAN BARNES PIER - EXISTING GA BARNES PIER - PROPOSED GA BARNES PIER - EXISTING ELEVATION BARNES PIER - EXISTING RIVER SECTION BARNES PIER - LANDWARD WALKWAY LAYOUT BARNES PIER - EXISTING HIGHWAY ACCESS

2048-BRL-02-XX-DR-C-3209 BARNES PIER - PROPOSED HIGHWAY ACCESS

2048-BRL-02-XX-DR-C-3220 BARNES PIER - PONTOON LAYOUT 2048-BRL-02-XX-DR-C-3240 BARNES PIER - FINISHES

© Beckett Rankine Ltd. All rights reserved.

S. CODE REV

**Marine Consulting Engineers** 

REVISION

HAMMERSMITH TEMPORARY FERRY **BARNES PIER** LANDWARD WALKWAY LAYOUT

2048-BRL-02-XX-DR-C-3207 | AS NOTED | S4 | P03

26/2/2020 4:22 PM Hp-user C:\USERS\HP-USER\BECKETT RANKINE LTD\2048 - HSMITH FERRY - THAMES CLIPPERS - DOCUMENTS\02 - STAGE ONE\01 DRAWINGS\DR\2048-BRL-02-XX-DR-C-3207.DWG