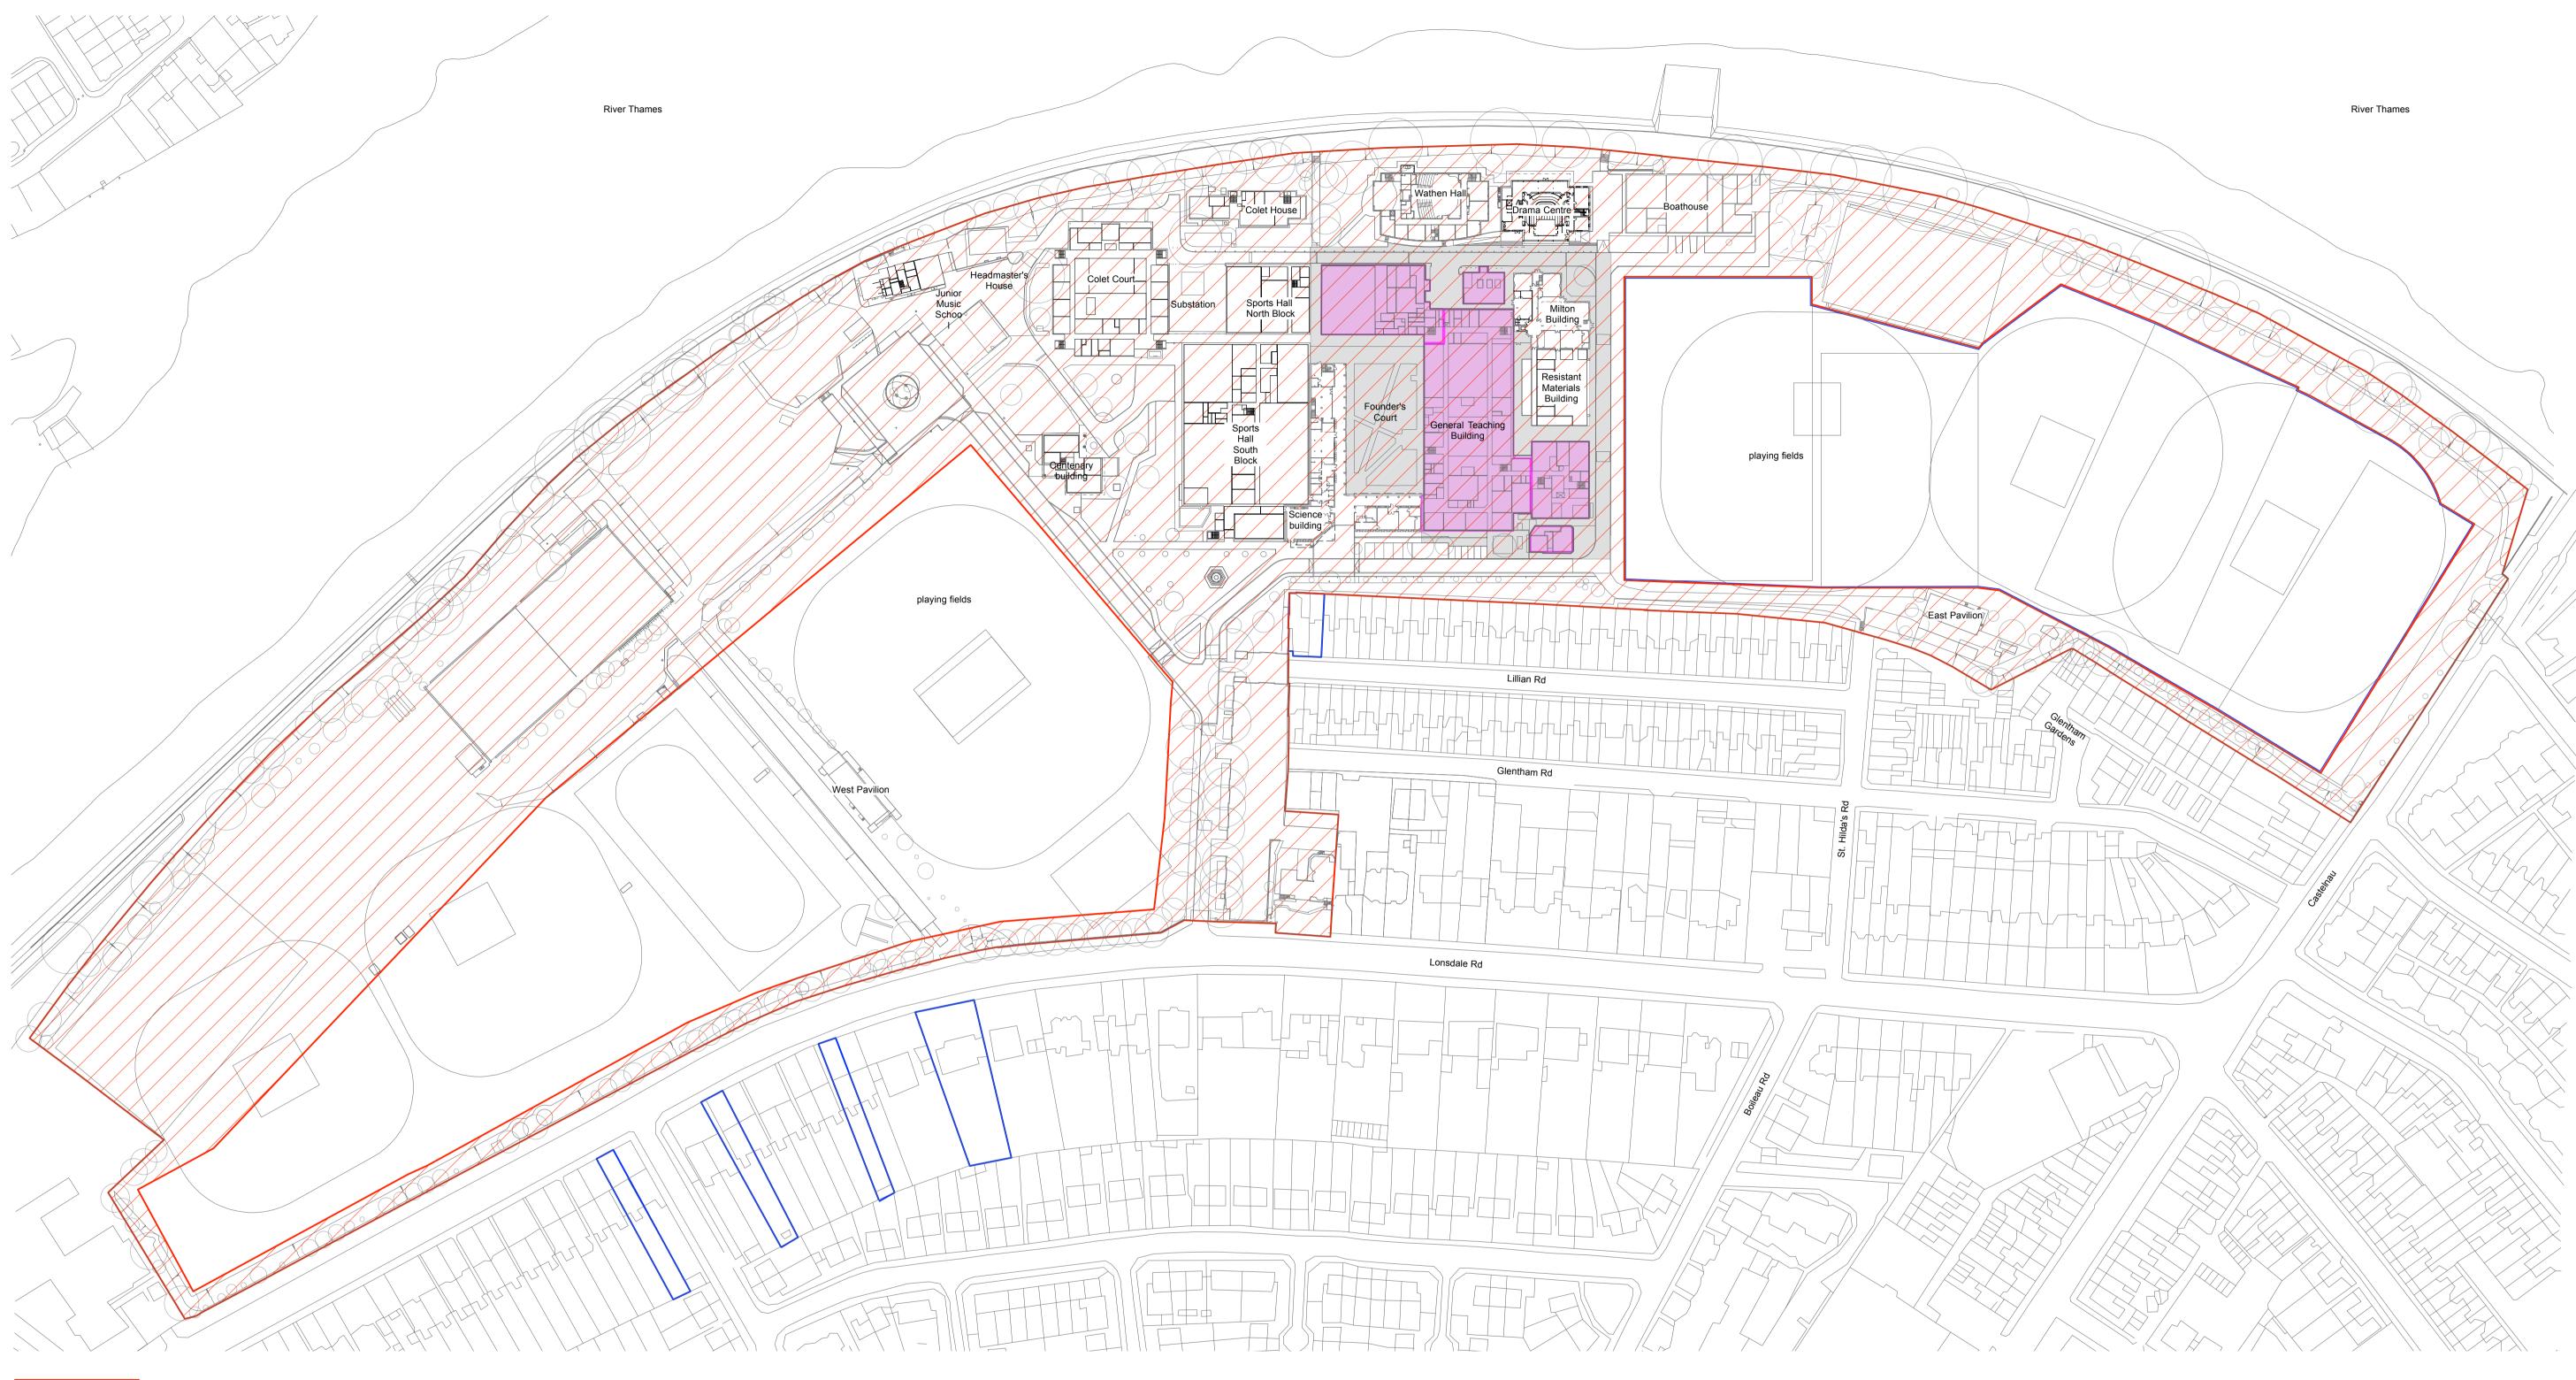

| Site Boundary in Planning Application 08/1760/OUT.                               |
|----------------------------------------------------------------------------------|
| Area of works in this Reserved Matters Application.                              |
| Buildings to be demolished (as approved).                                        |
| <br>Land owned by occupant but not included in Planning Application 08/1760/OUT. |

## for reserved matters application

| WALTERS<br>& COHEN<br>ARCHITECTS |           |            | 2 Wilkin Street<br>London<br>NW5 3NL | F                                                                              | Telephone 020 7428 9751<br>Facsimile 020 7428 9752<br>nail@waltersandcohen.com |  |  |
|----------------------------------|-----------|------------|--------------------------------------|--------------------------------------------------------------------------------|--------------------------------------------------------------------------------|--|--|
| St Paul's School, Proposed GTB   |           | Site Locat | Site Location Plan                   |                                                                                |                                                                                |  |  |
| Checked by                       | Scale     | Date Drawn | Job No.                              | Drawing No.                                                                    | Revision                                                                       |  |  |
| EH                               | 1:1250@A1 | 22.04.2014 | 1213                                 | 1213-P-1000                                                                    | 00                                                                             |  |  |
|                                  |           |            | C This drawing                       | $igodold{O}$ This drawing is copyright. Do not scale. Check dimensions on site |                                                                                |  |  |