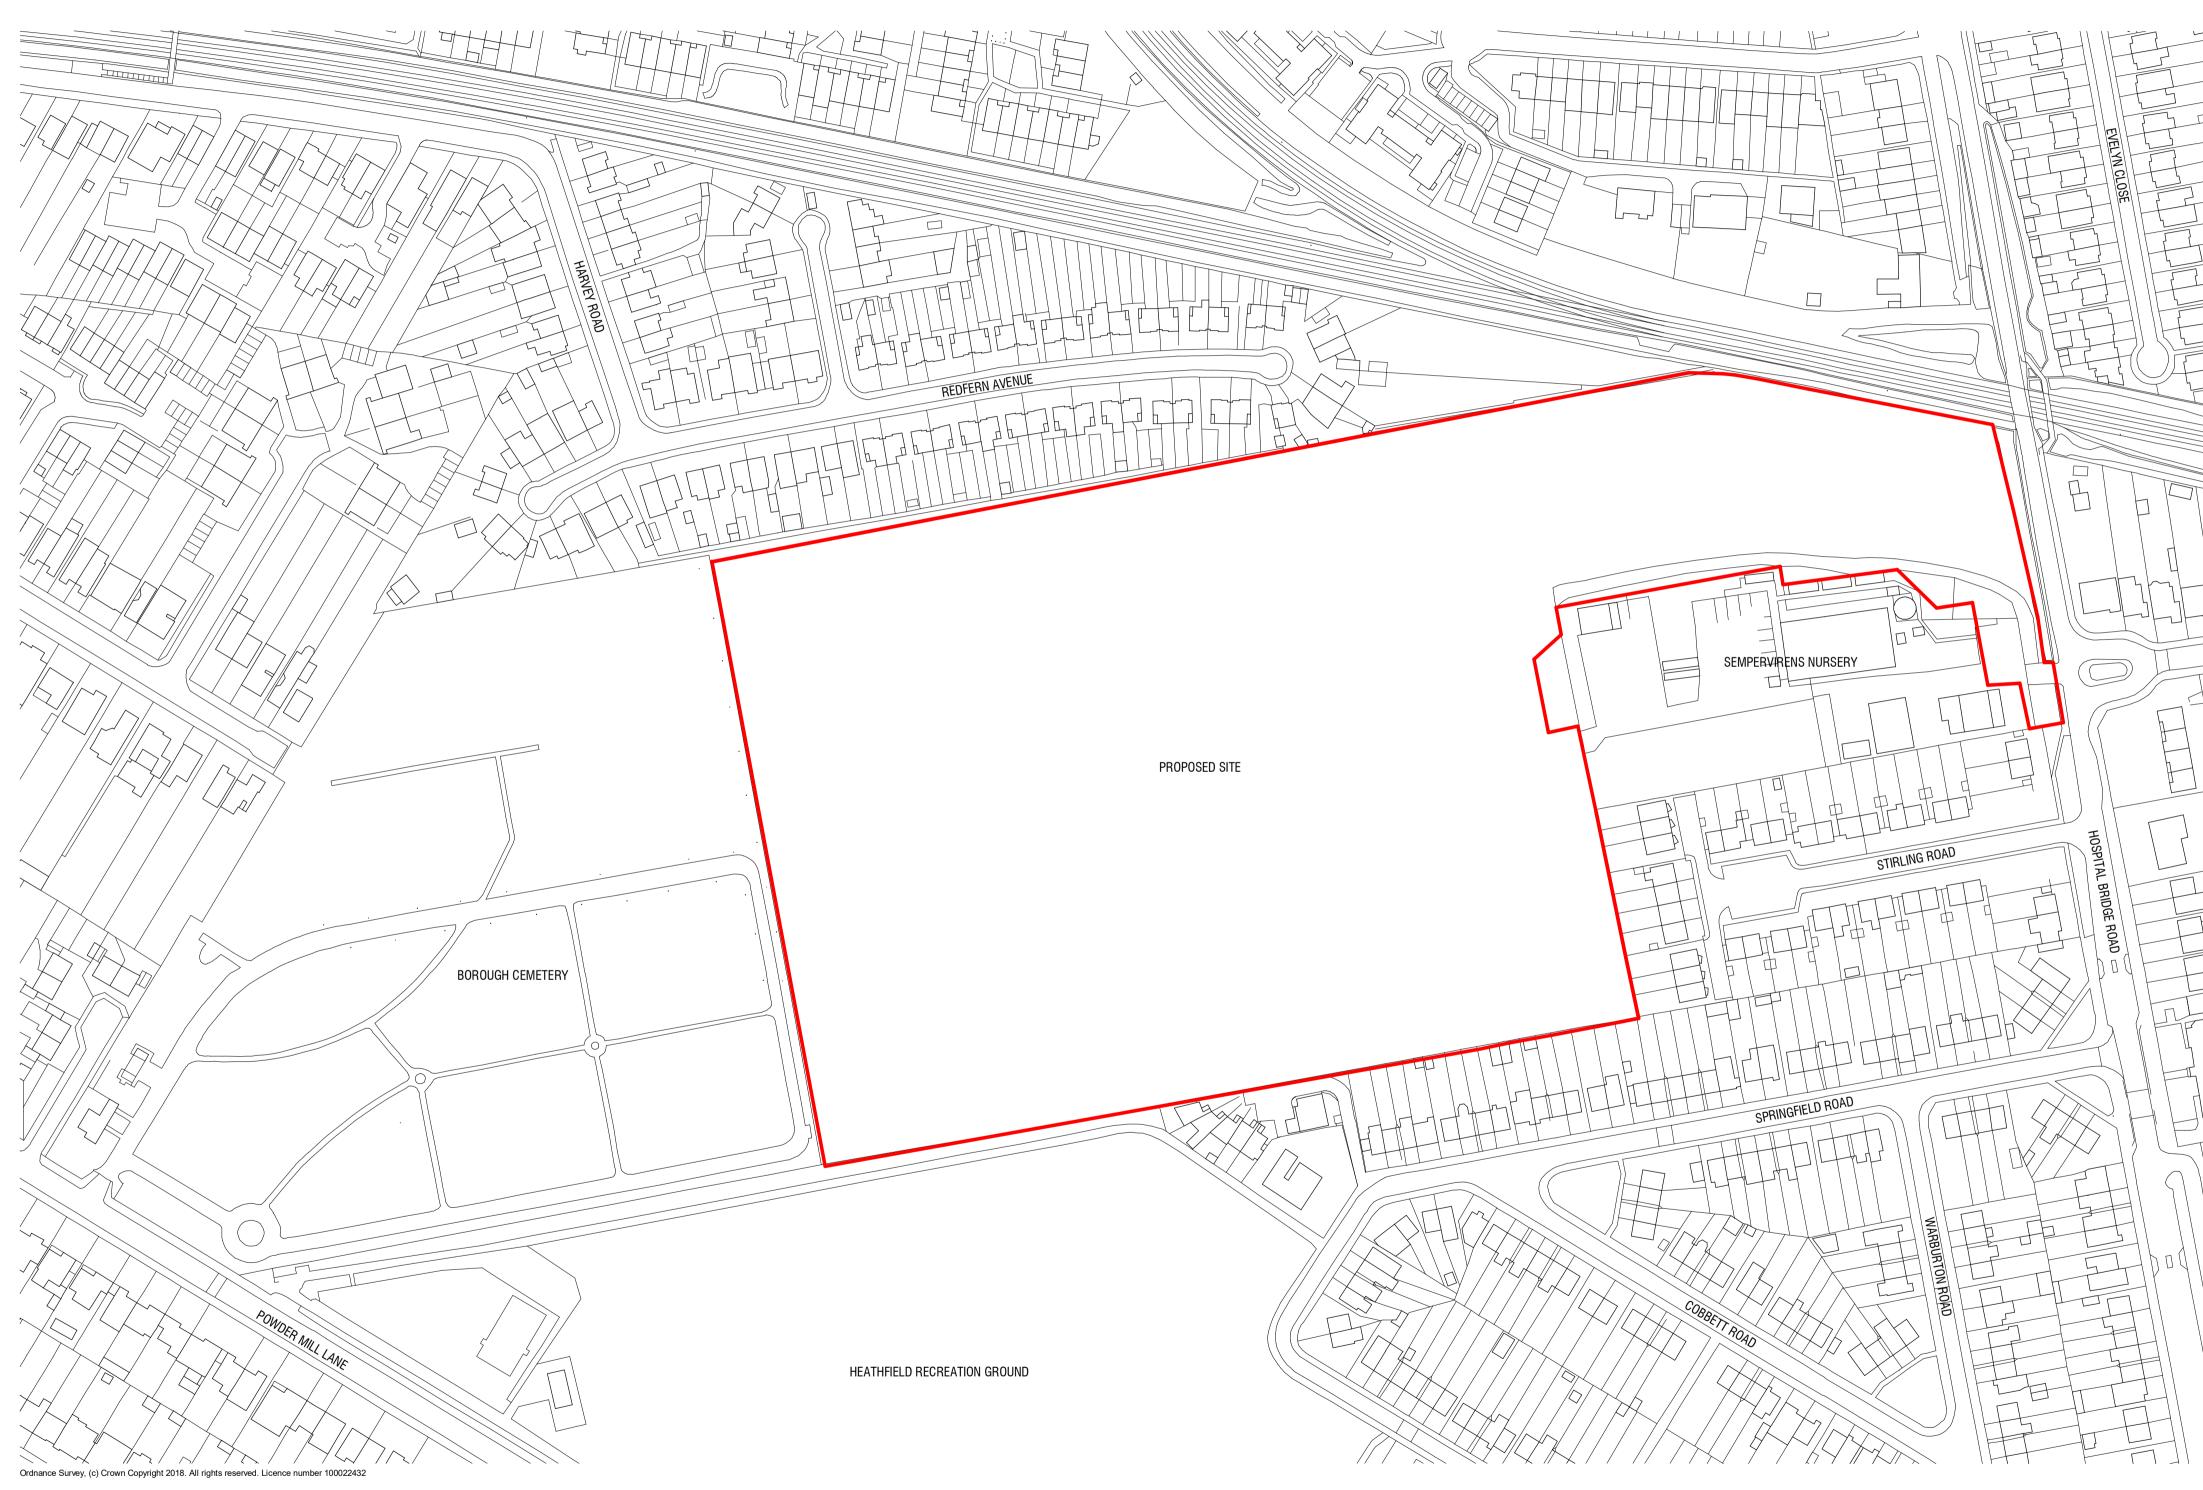

## DRAWING TITLE Site Location Plan

## Turing House School Twickenham

REVISED BY

CB CM 13.06.18 Redline boundary amended for issue CB CM 13.06.18 Redline boundary first issue for pre-app AUTHOR CHECK DATE DESCRIPTION

 $\bigwedge$ 

Responsibility is not accepted for errors made by others in scaling from this drawing. All construction information should be taken from figured dimensions only. 