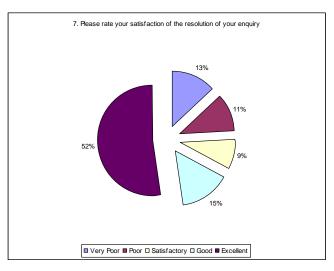

### **Key Highlights**

The following results were from the highest scoring areas;

- 67% of customers rated the resolution of their email enquiry as good or excellent.
- 75% of customers rated the website content as good or excellent.
- 68% of customers said the email was responded to appropriately and all questions answered.

67% of customers rated the resolution of their enquiry as good or excellent.

75% of customers rated the availability of information on the Council's website as good or excellent.