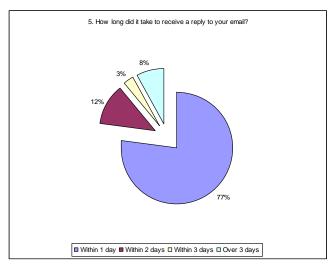

**72%** of customers said this was the first time they had emailed the council about this specific enquiry.

**77%** of customers said they got a response within 1 working day.

**68%** of customers said their email was responded to appropriately and all questions answered.