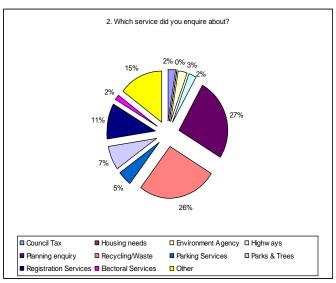

#### **Email Survey Questions**

**60%** of customers said they find contacting the council via email more convenient.

Customers mainly contacted us about Waste & Recycling & Planning enquiries.

**61%** of customers said they found the email correct email address through the council website.