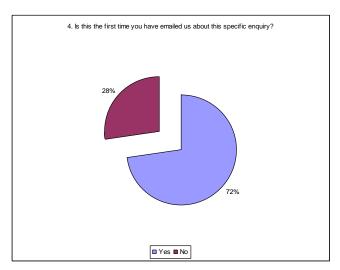

**72%** of customers said this was the first time they had emailed the council about this specific enquiry.

**77%** of customers said they got a response within 1 working day.

**68%** of customers said their email was responded to appropriately and all questions answered.