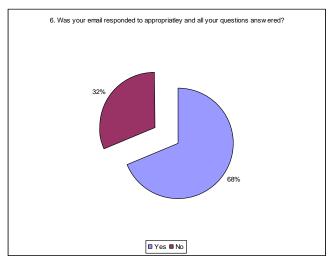

### **Key Highlights**

The following results were from the highest scoring areas;

- 67% of customers rated the resolution of their email enquiry as good or excellent.
- 75% of customers rated the website content as good or excellent.
- 68% of customers said the email was responded to appropriately and all questions answered.

**72%** of customers said this was the first time they had emailed the council about this specific enquiry.

**77%** of customers said they got a response within 1 working day.

**68%** of customers said their email was responded to appropriately and all questions answered.