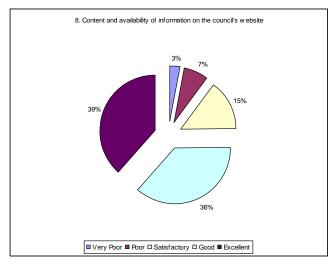

### **Key Highlights**

The following results were from the highest scoring areas;

- 67% of customers rated the resolution of their email enquiry as good or excellent.
- 75% of customers rated the website content as good or excellent.
- 68% of customers said the email was responded to appropriately and all questions answered.

67% of customers rated the resolution of their enquiry as good or excellent.

75% of customers rated the availability of information on the Council's website as good or excellent.