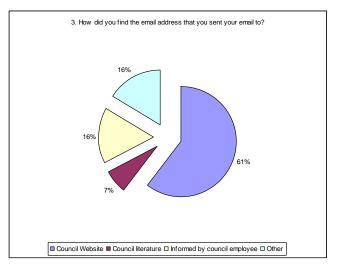

#### **Email Survey Questions**

**60%** of customers said they find contacting the council via email more convenient.

Customers mainly contacted us about Waste & Recycling & Planning enquiries.

**61%** of customers said they found the email correct email address through the council website.