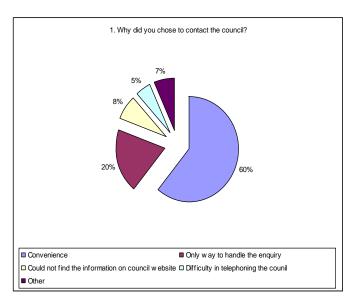

#### **Email Survey Questions**

**60%** of customers said they find contacting the council via email more convenient.

Customers mainly contacted us about Waste & Recycling & Planning enquiries.

**61%** of customers said they found the email correct email address through the council website.